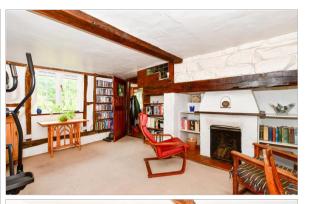

#### SPLIT LEVEL GROUND FLOOR

**Entrance Porch** 

Dining Room: 15'1 x 12'7 (4.60m x 3.84m) Family Room: 15'1 x 11'9 (4.60m x 3.58m)

Lounge: 20'9 x 12'2 (6.33m x 3.71m)

Shower Room

Kitchen: 22'1 x 8'5 (6.74m x 2.57m)