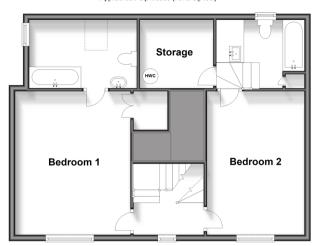

#### Split Level First Floor Approx. 65.7 sq. metres (707.3 sq. feet)

#### SPLIT LEVEL FIRST FLOOR

Landing

Bedroom 1: 15'5 x 12'4 (4.70m x 3.76m)

En-Suite Bathroom

Bedroom 2: 15'5 x 10'5 (4.70m x 3.18m)

En-Suite Bathroom