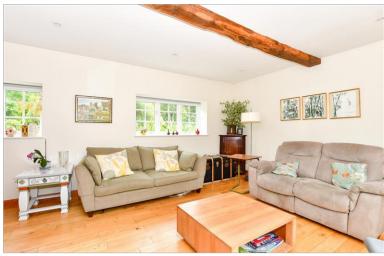

#### SPLIT LEVEL GROUND FLOOR

**Entrance Porch** 

Dining Room: 15'1 x 12'7 (4.60m x 3.84m) Family Room: 15'1 x 11'9 (4.60m x 3.58m)

Lounge: 20'9 x 12'2 (6.33m x 3.71m)

Shower Room

Kitchen: 22'1 x 8'5 (6.74m x 2.57m)