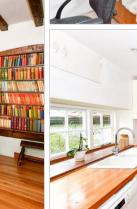

#### SPLIT LEVEL GROUND FLOOR

**Entrance Porch** 

Dining Room: 15'1 x 12'7 (4.60m x 3.84m) Family Room: 15'1 x 11'9 (4.60m x 3.58m)

Lounge: 20'9 x 12'2 (6.33m x 3.71m)

Shower Room

Kitchen: 22'1 x 8'5 (6.74m x 2.57m)