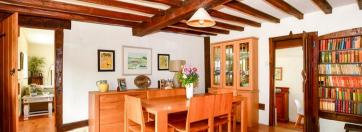

#### SPLIT LEVEL GROUND FLOOR

**Entrance Porch** 

Dining Room: 15'1 x 12'7 (4.60m x 3.84m) Family Room: 15'1 x 11'9 (4.60m x 3.58m)

Lounge: 20'9 x 12'2 (6.33m x 3.71m)

Shower Room

Kitchen: 22'1 x 8'5 (6.74m x 2.57m)