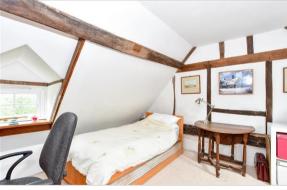

#### SPLIT LEVEL SECOND FLOOR

Landing

Bedroom 3: 11'8 x 10'1 (3.56m x 3.08m)

Bedroom 4: 11'1 x 10'1 (3.38m x 3.08m)