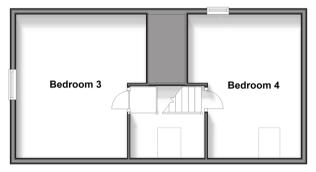

#### SPLIT LEVEL SECOND FLOOR

Landing

Bedroom 3: 11'8 x 10'1 (3.56m x 3.08m)

Bedroom 4: 11'1 x 10'1 (3.38m x 3.08m)