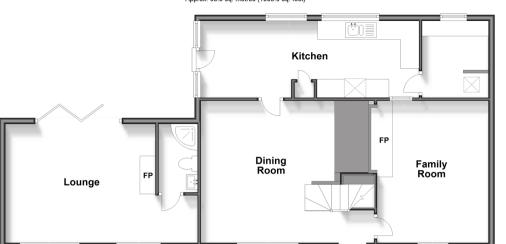

# Split Level Ground Floor Approx. 93.5 sq. metres (1005.9 sq. feet)

#### SPLIT LEVEL GROUND FLOOR

**Entrance Porch** 

Dining Room: 15'1 x 12'7 (4.60m x 3.84m) Family Room: 15'1 x 11'9 (4.60m x 3.58m)

Lounge: 20'9 x 12'2 (6.33m x 3.71m)

Shower Room

Kitchen: 22'1 x 8'5 (6.74m x 2.57m)