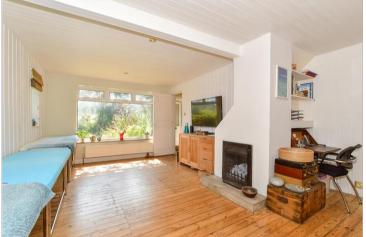

#### **GROUND FLOOR**

Entrance Porch Entrance Hall Lounge: 19'7 x 11'2 (5.97m x 3.41m) Dining Room: 13'6 x 9'0 (4.12m x 2.75m) Kitchen: 14'1 x 10'1 (4.30m x 3.08m) Study: 13'6 x 9'0 (4.12m x 2.75m)