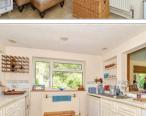

#### **GROUND FLOOR**

Entrance Porch Entrance Hall Lounge: 19'7 x 11'2 (5.97m x 3.41m) Dining Room: 13'6 x 9'0 (4.12m x 2.75m) Kitchen: 14'1 x 10'1 (4.30m x 3.08m) Study: 13'6 x 9'0 (4.12m x 2.75m)