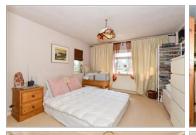

#### FIRST FLOOR

Landing

Bedroom 1: 12'7 x 11'4 (3.84m x 3.46m) Bedroom 2: 8'9 x 8'8 (2.67m x 2.64m) Bedroom 3: 14'8 x 8'9 (4.47m x 2.67m) Bedroom 4: 10'2 x 9'5 (3.10m x 2.87m)