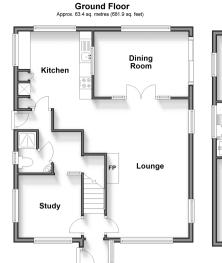

## Accommodation

#### **GROUND FLOOR**

Entrance Porch Entrance Hall Lounge: 19'7 x 11'2 (5.97m x 3.41m) Dining Room: 13'6 x 9'0 (4.12m x 2.75m) Kitchen: 14'1 x 10'1 (4.30m x 3.08m) Study: 13'6 x 9'0 (4.12m x 2.75m)