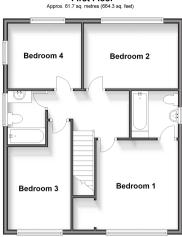

#### FIRST FLOOR

Landing

Bedroom 1: 12'7 x 11'4 (3.84m x 3.46m) Bedroom 2: 8'9 x 8'8 (2.67m x 2.64m) Bedroom 3: 14'8 x 8'9 (4.47m x 2.67m) Bedroom 4: 10'2 x 9'5 (3.10m x 2.87m)