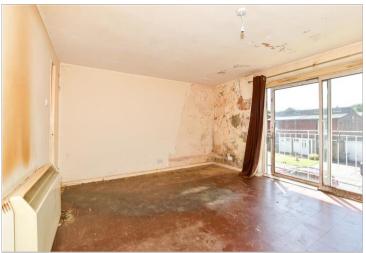

#### **FIRST FLOOR**

**Entrance Hall** 

**Kitchen**: 10'5 x 8'1 (3.18m x 2.47m) **Lounge**: 15'1 x 12'3 (4.60m x 3.74m)

Juliette Balcony

Bedroom:  $12'5 \times 11'3 (3.79m \times$ 

3.43m) Bathroom