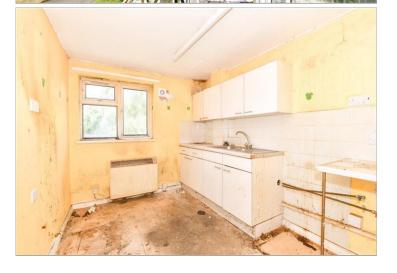

#### **FIRST FLOOR**

**Entrance Hall** 

**Kitchen**: 10'5 x 8'1 (3.18m x 2.47m) **Lounge**: 15'1 x 12'3 (4.60m x 3.74m)

Juliette Balcony

Bedroom:  $12'5 \times 11'3 (3.79m \times$ 

3.43m) Bathroom