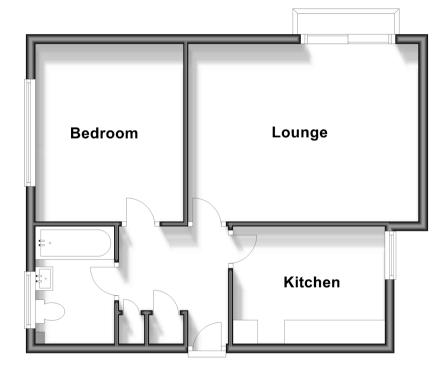

# **First Floor**

Approx. 49.4 sq. metres (531.5 sq. feet)

#### **FIRST FLOOR**

**Entrance Hall** 

**Kitchen**: 10'5 x 8'1 (3.18m x 2.47m) **Lounge**: 15'1 x 12'3 (4.60m x 3.74m)

Juliette Balcony

Bedroom:  $12'5 \times 11'3 (3.79m \times$ 

3.43m) Bathroom