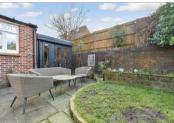

**Price £550,000** 

**Freehold** 

3x ∰ 1x 🚅 1x 🕮

Barrington Court,
Dorking, Surrey, RH4















## Main features

- Wonderful family home designed for modern day living
- Centralised location close to Dorking **High Street. schools and stations**
- Bifold doors open to a sunny aspect garden with a home office
- Cosy and inviting lounge complimented with a new log burner
- All bedrooms are doubles

## **Accommodation**

### **GROUND FLOOR**

Entrance

Lounge: 15'10 max x 11'4 (4.83m x 3.46m)

**Kitchen**: 17'8 x 6'9 (5.39m x 2.06m) Dining Area: 12'3 x 8'7 (3.74m x 2.62m) Utility: 8'4 max x 4'3 (2.54m x 1.30m)

#### **FIRST FLOOR**

Landing

Bedroom 1: 11'8 x 8'7 (3.56m x 2.62m) Bedroom 2: 12'3 x 8'2 (3.74m x 2.49m) Bedroom 3: 11'3 x 9'2 (3.43m x 2.80m)

Bathroom

### **OUTSIDE**

Front Garden Rear Garden Garden Office

# **Ground Floor**

Approx. 44.0 sq. metres (473.7 sq. feet)