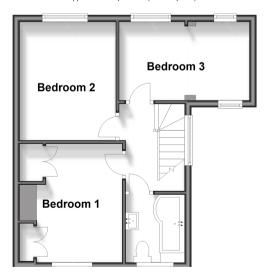

#### **FIRST FLOOR**

Landing

Bedroom 1: 11'8 x 8'7 (3.56m x 2.62m) Bedroom 2: 12'3 x 8'2 (3.74m x 2.49m) Bedroom 3: 11'3 x 9'2 (3.43m x 2.80m)

Bathroom

# **Ground Floor**

Approx. 44.0 sq. metres (473.7 sq. feet)

First Floor Approx. 37.6 sq. metres (404.4 sq. feet)