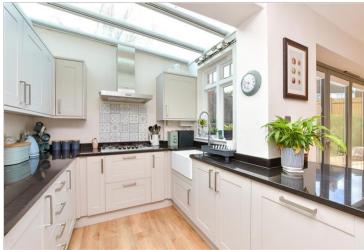

### **GROUND FLOOR**

Entrance

Lounge: 15'10 max x 11'4 (4.83m x 3.46m)

**Kitchen**: 17'8 x 6'9 (5.39m x 2.06m) Dining Area: 12'3 x 8'7 (3.74m x 2.62m) Utility: 8'4 max x 4'3 (2.54m x 1.30m)