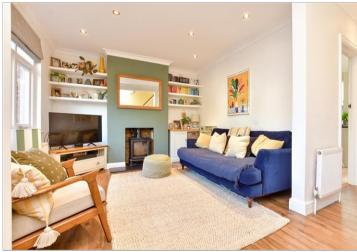

### **GROUND FLOOR**

Entrance

Lounge: 15'10 max x 11'4 (4.83m x 3.46m)

**Kitchen**: 17'8 x 6'9 (5.39m x 2.06m) Dining Area: 12'3 x 8'7 (3.74m x 2.62m) Utility: 8'4 max x 4'3 (2.54m x 1.30m)