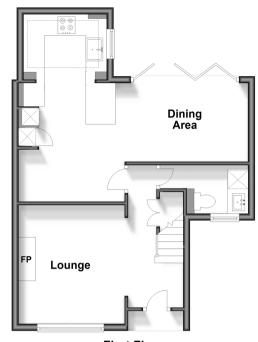

### **GROUND FLOOR**

Entrance

Lounge: 15'10 max x 11'4 (4.83m x 3.46m)

**Kitchen**: 17'8 x 6'9 (5.39m x 2.06m) Dining Area: 12'3 x 8'7 (3.74m x 2.62m) Utility: 8'4 max x 4'3 (2.54m x 1.30m)

#### **FIRST FLOOR**

Landing

Bedroom 1: 11'8 x 8'7 (3.56m x 2.62m) Bedroom 2: 12'3 x 8'2 (3.74m x 2.49m) Bedroom 3: 11'3 x 9'2 (3.43m x 2.80m)

Bathroom

# **Ground Floor**

Approx. 44.0 sq. metres (473.7 sq. feet)

First Floor Approx. 37.6 sq. metres (404.4 sq. feet)