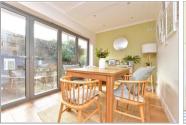

### **GROUND FLOOR**

Entrance

Lounge: 15'10 max x 11'4 (4.83m x 3.46m)

**Kitchen**: 17'8 x 6'9 (5.39m x 2.06m) Dining Area: 12'3 x 8'7 (3.74m x 2.62m) Utility: 8'4 max x 4'3 (2.54m x 1.30m)