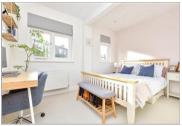

#### **FIRST FLOOR**

Landing

Bedroom 1: 11'8 x 8'7 (3.56m x 2.62m) Bedroom 2: 12'3 x 8'2 (3.74m x 2.49m) Bedroom 3: 11'3 x 9'2 (3.43m x 2.80m)

Bathroom