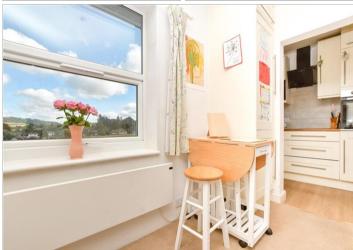

#### THIRD FLOOR

**Entrance Hall** 

Lounge: 12'10 x 12'6 (3.91m x

3.81m)

**Kitchen**: 6'7 x 5'3 (2.01m x 1.60m) **Bedroom 2**: 11'4 x 11'4 (3.46m x

3.46m) Bathroom