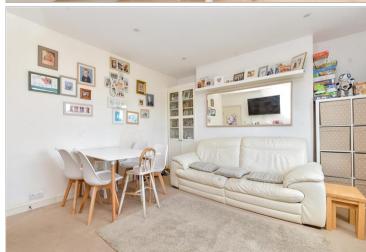

#### THIRD FLOOR

**Entrance Hall** 

Lounge: 12'10 x 12'6 (3.91m x

3.81m)

**Kitchen**: 6'7 x 5'3 (2.01m x 1.60m) **Bedroom 2**: 11'4 x 11'4 (3.46m x

3.46m) Bathroom