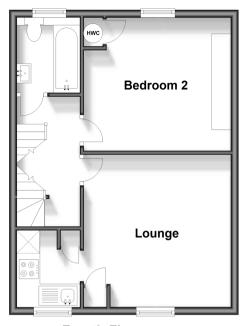

#### THIRD FLOOR

**Entrance Hall** 

Lounge: 12'10 x 12'6 (3.91m x

3.81m)

**Kitchen**: 6'7 x 5'3 (2.01m x 1.60m) **Bedroom 2**: 11'4 x 11'4 (3.46m x

3.46m) Bathroom

### Third Floor

Approx. 42.3 sq. metres (455.4 sq. feet)

Fourth Floor
Approx. 29.0 sq. metres (312.2 sq. feet)