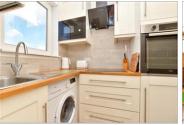

#### THIRD FLOOR

**Entrance Hall** 

Lounge: 12'10 x 12'6 (3.91m x

3.81m)

**Kitchen**: 6'7 x 5'3 (2.01m x 1.60m) **Bedroom 2**: 11'4 x 11'4 (3.46m x

3.46m) Bathroom