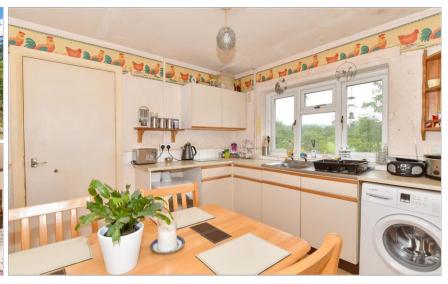

#### **FIRST FLOOR**

Landing

Lounge: 16'0 x 12'11 (4.88m x 3.94m) **Kitchen**: 11'9 max x 9'2 (3.58m x 2.80m)

Bedroom 1: 14'7 x 10'7 (4.45m x 3.23m)

Bedroom 2: 10'7 x 9'6 (3.23m x 2.90m)

Separate Toilet

Bathroom