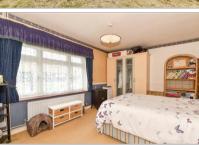

#### **FIRST FLOOR**

Landing

Lounge: 16'0 x 12'11 (4.88m x 3.94m) **Kitchen**: 11'9 max x 9'2 (3.58m x 2.80m)

Bedroom 1: 14'7 x 10'7 (4.45m x 3.23m)

Bedroom 2: 10'7 x 9'6 (3.23m x 2.90m)

Separate Toilet

Bathroom