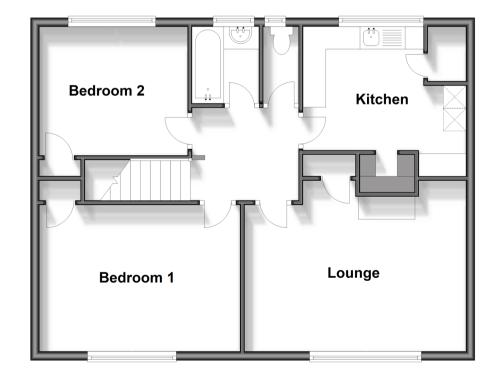

## **Accommodation**

#### **FIRST FLOOR**

Landing

Lounge: 16'0 x 12'11 (4.88m x 3.94m) **Kitchen**: 11'9 max x 9'2 (3.58m x 2.80m)

Bedroom 1: 14'7 x 10'7 (4.45m x 3.23m)

Bedroom 2: 10'7 x 9'6 (3.23m x 2.90m)

Separate Toilet

Bathroom

# **First Floor**

Approx. 68.0 sq. metres (732.5 sq. feet)