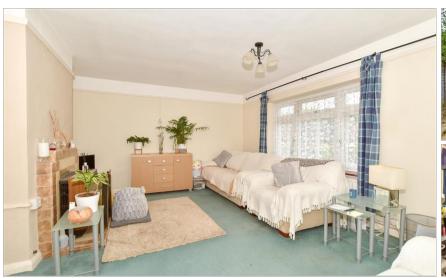

#### **FIRST FLOOR**

Landing

Lounge: 16'0 x 12'11 (4.88m x 3.94m) **Kitchen**: 11'9 max x 9'2 (3.58m x 2.80m)

Bedroom 1: 14'7 x 10'7 (4.45m x 3.23m)

Bedroom 2: 10'7 x 9'6 (3.23m x 2.90m)

Separate Toilet

Bathroom