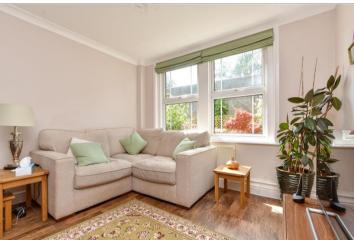

#### **GROUND FLOOR**

Entrance

Lounge: 11'0 x 10'3 (3.36m x 3.13m) Dining Area: 12'11 x 11'6 (3.94m x 3.51m) Kitchen: 11'9 x 11'3 (3.58m x 3.43m)