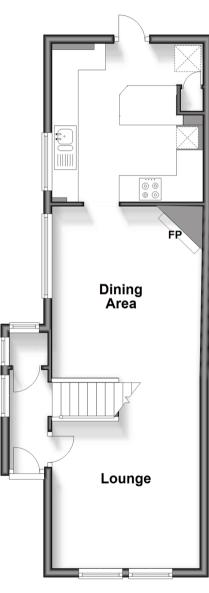

# Accommodation

#### **GROUND FLOOR**

Entrance

Lounge: 11'0 x 10'3 (3.36m x 3.13m) Dining Area: 12'11 x 11'6 (3.94m x 3.51m) Kitchen: 11'9 x 11'3 (3.58m x 3.43m)

#### OUTSIDE

Front Garden Rear Garden Brick Built Shed

First Floor Approx. 40.4 sq. metres (434.4 sq. feet)