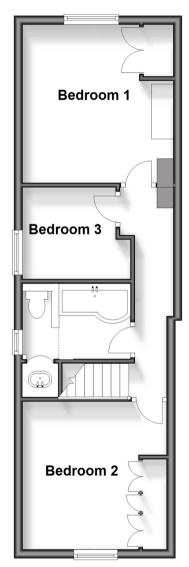

# Accommodation

## FIRST FLOOR

Landing

Bedroom 1: 11'10 x 11'4 (3.61m x 3.46m) Bedroom 2: 11'1 max x 11'0 (3.38m x 3.36m)

Bedroom 3: 8'5 x 6'10 (2.57m x 2.08m)

#### OUTSIDE

Front Garden Rear Garden Brick Built Shed

First Floor Approx. 40.4 sq. metres (434.4 sq. feet)