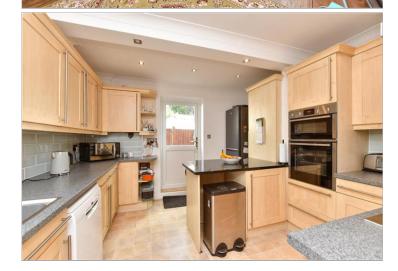

#### **GROUND FLOOR**

Entrance

Lounge: 11'0 x 10'3 (3.36m x 3.13m) Dining Area: 12'11 x 11'6 (3.94m x 3.51m) Kitchen: 11'9 x 11'3 (3.58m x 3.43m)