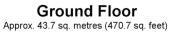

#### **GROUND FLOOR**

Entrance

Lounge: 11'0 x 10'3 (3.36m x 3.13m) Dining Area: 12'11 x 11'6 (3.94m x 3.51m) Kitchen: 11'9 x 11'3 (3.58m x 3.43m)