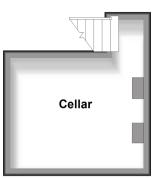

#### BASEMENT

Cellar: 12'6 x 10'0 (3.81m x 3.05m)

#### OUTSIDE

Front Garden Rear Garden

Basement Approx. 11.4 sq. metres (123.2 sq. feet)

Ground Floor Approx. 30.9 sq. metres (332.3 sq. feet)

First Floor Approx. 25.4 sq. metres (273.7 sq. feet)