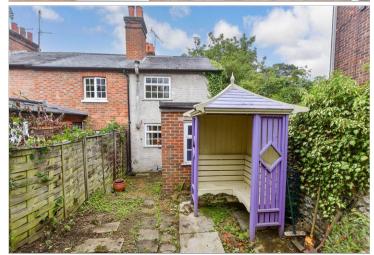

#### OUTSIDE

Front Garden Rear Garden

Basement Approx. 11.4 sq. metres (123.2 sq. feet)

Ground Floor Approx. 30.9 sq. metres (332.3 sq. feet)

First Floor Approx. 25.4 sq. metres (273.7 sq. feet)