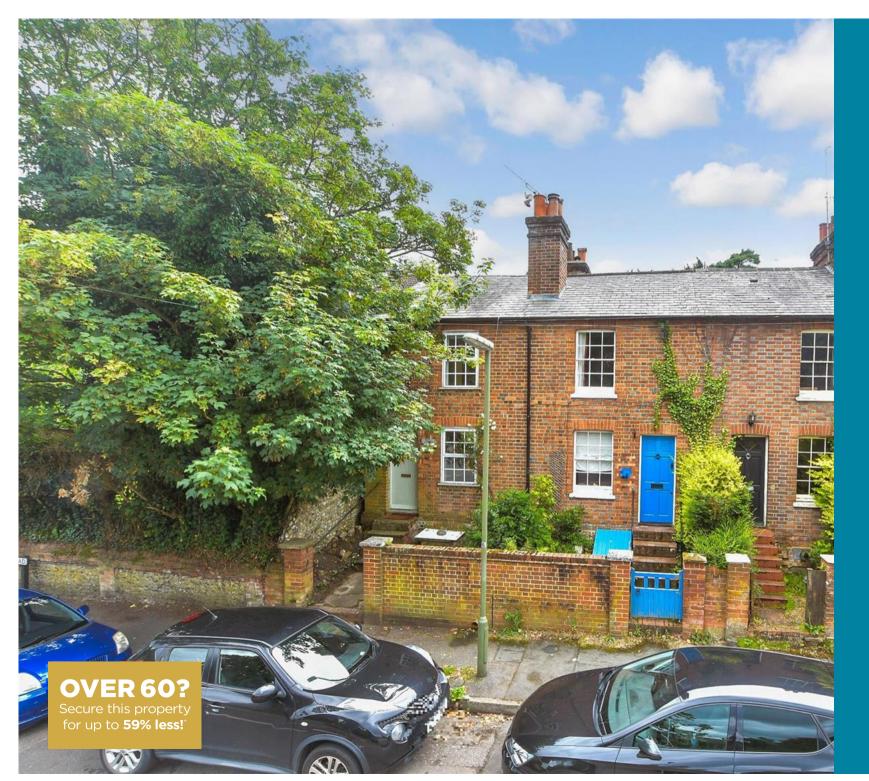

Price £350,000

Freehold

2x 📇 1x 🕂 1x 📇

Hampstead Road, Dorking, Surrey, RH4

## **Main features**

- **Good size garden, modern kitchen**
- Central Dorking location within easy reach of High Street, stations and schools
- Ample storage in cellar
- Close to The Nower with walking and cycle trails on your doorstep
- No chain