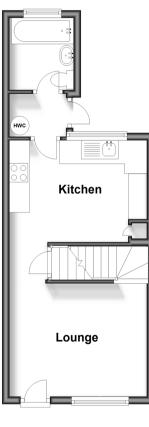

### **GROUND FLOOR**

Lounge: 12'3 max x 10'0 (3.74m x 3.05m) Kitchen: 12'3 max x 12'0 (3.74m x 3.66m) Lobby Bathroom

#### OUTSIDE

Front Garden Rear Garden

Basement Approx. 11.4 sq. metres (123.2 sq. feet)

Ground Floor Approx. 30.9 sq. metres (332.3 sq. feet)

First Floor Approx. 25.4 sq. metres (273.7 sq. feet)