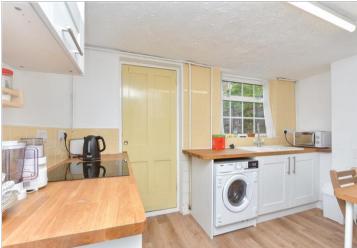

### **GROUND FLOOR**

Lounge: 12'3 max x 10'0 (3.74m x 3.05m) Kitchen: 12'3 max x 12'0 (3.74m x 3.66m) Lobby Bathroom