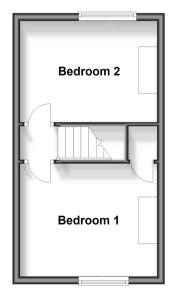

### FIRST FLOOR

Landing Bedroom 1: 12'4 max x 9'11 (3.76m x 3.02m) Bedroom 2: 12'5 max x 8'11 (3.79m x 2.72m)

#### OUTSIDE

Front Garden Rear Garden

Basement Approx. 11.4 sq. metres (123.2 sq. feet)

Ground Floor Approx. 30.9 sq. metres (332.3 sq. feet)

First Floor Approx. 25.4 sq. metres (273.7 sq. feet)