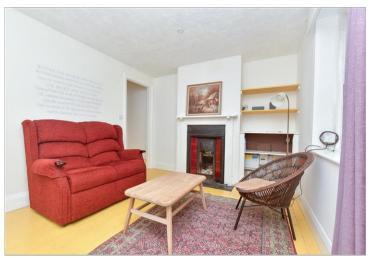

### **GROUND FLOOR**

Lounge: 12'3 max x 10'0 (3.74m x 3.05m) Kitchen: 12'3 max x 12'0 (3.74m x 3.66m) Lobby Bathroom