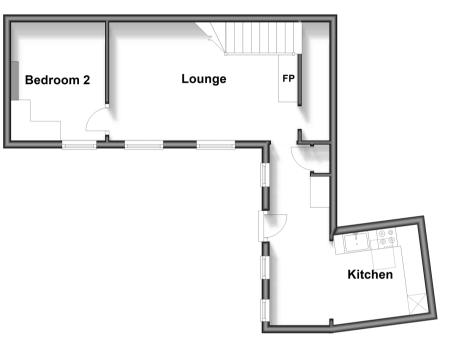

# **Accommodation**

### **GROUND FLOOR**

**Entrance Hall** 

Lounge: 15'1 x 10'0 (4.60m x

3.05m)

Kitchen/Diner: 13'2 x 7'7 (4.02m x

2.31m)

Bedroom 2: 10'1 x 8'2 (3.08m x

2.49m)

#### **Ground Floor**

Approx. 38.3 sq. metres (411.8 sq. feet)