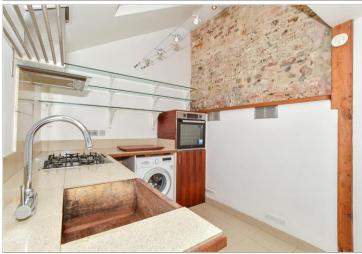

### **GROUND FLOOR**

**Entrance Hall** 

Lounge: 15'1 x 10'0 (4.60m x

3.05m)

Kitchen/Diner: 13'2 x 7'7 (4.02m x

2.31m)

Bedroom 2: 10'1 x 8'2 (3.08m x

2.49m)