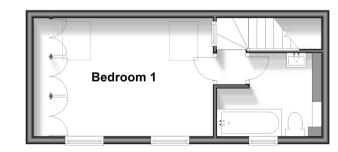

# **Accommodation**

### FIRST FLOOR

Landing

Bedroom 1: 13'3 up to fitted wardrobes x 9'10 (4.04m x

3.00m)

Bathroom

#### First Floor

Approx. 22.7 sq. metres (244.4 sq. feet)