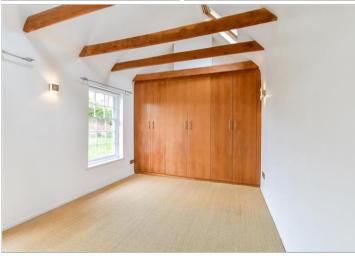

### FIRST FLOOR

Landing

Bedroom 1: 13'3 up to fitted wardrobes x 9'10 (4.04m x

3.00m)

Bathroom