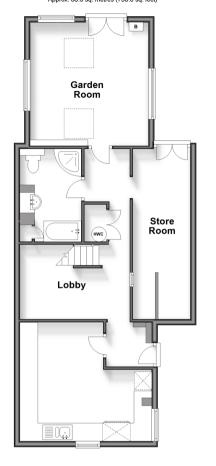

**Price** £450,000

**Freehold** 

4x 🕮 2x 🚅 3x 🕮

Horsham Road, Mid South Holmwood, Dorking, Surrey, RH5

Ground Floor
Approx. 68.6 sq. metres (738.0 sq. feet)

First Floor
Approx. 43.9 sq. metres (472.5 sq. feet)

### **GROUND FLOOR**

Lobby: 14'7 x 8'2 (4.45m x 2.49m) Kitchen: 14'7 x 13'1 (4.45m x 3.99m) Garden Room: 13'2 x 13'1 (4.02m x

3.99m)

Store Room Bathroom