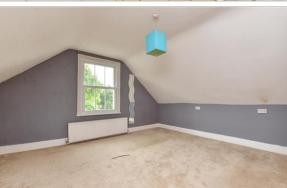

**Bedroom 3**: 12'8 x 10'8 (3.86m x 3.25m)

**Shower Room** 

THIRD FLOOR

Landing

Bedroom 2: 15'4 x 13'11 (4.68m x 4.24m)

Bedroom 4: 12'6 x 10'9 (3.81m x 3.28m)