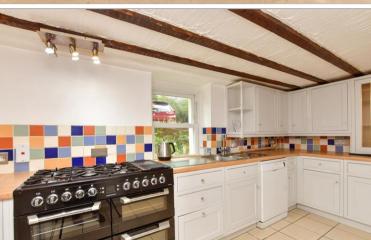

### **GROUND FLOOR**

Lobby: 14'7 x 8'2 (4.45m x 2.49m) Kitchen: 14'7 x 13'1 (4.45m x 3.99m) Garden Room: 13'2 x 13'1 (4.02m x

3.99m)

Store Room Bathroom