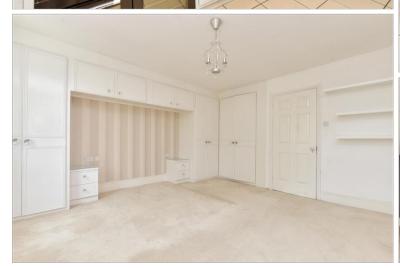

### FIRST FLOOR

**Entrance Hall** 

Lounge: 15'11 x 15'3 (4.85m x 4.65m)

Dining Room:  $12'8 \times 10'8$  (3.86m  $\times$ 

3.25m)

**SECOND FLOOR** 

Landing

**Bedroom 1**: 15'3 x 13'11 (4.65m x 4.24m)

**Bedroom 3**: 12'8 x 10'8 (3.86m x 3.25m)

**Shower Room** 

THIRD FLOOR

Landing

Bedroom 2: 15'4 x 13'11 (4.68m x 4.24m)

Bedroom 4: 12'6 x 10'9 (3.81m x 3.28m)