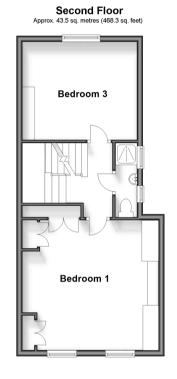

### FIRST FLOOR

**Entrance Hall** 

Lounge: 15'11 x 15'3 (4.85m x 4.65m)

Dining Room:  $12'8 \times 10'8$  (3.86m  $\times$ 

3.25m)

**SECOND FLOOR** 

Landing

**Bedroom 1**: 15'3 x 13'11 (4.65m x 4.24m)

**Bedroom 3**: 12'8 x 10'8 (3.86m x 3.25m)

**Shower Room** 

THIRD FLOOR

Landing

Bedroom 2: 15'4 x 13'11 (4.68m x 4.24m)

Bedroom 4: 12'6 x 10'9 (3.81m x 3.28m)