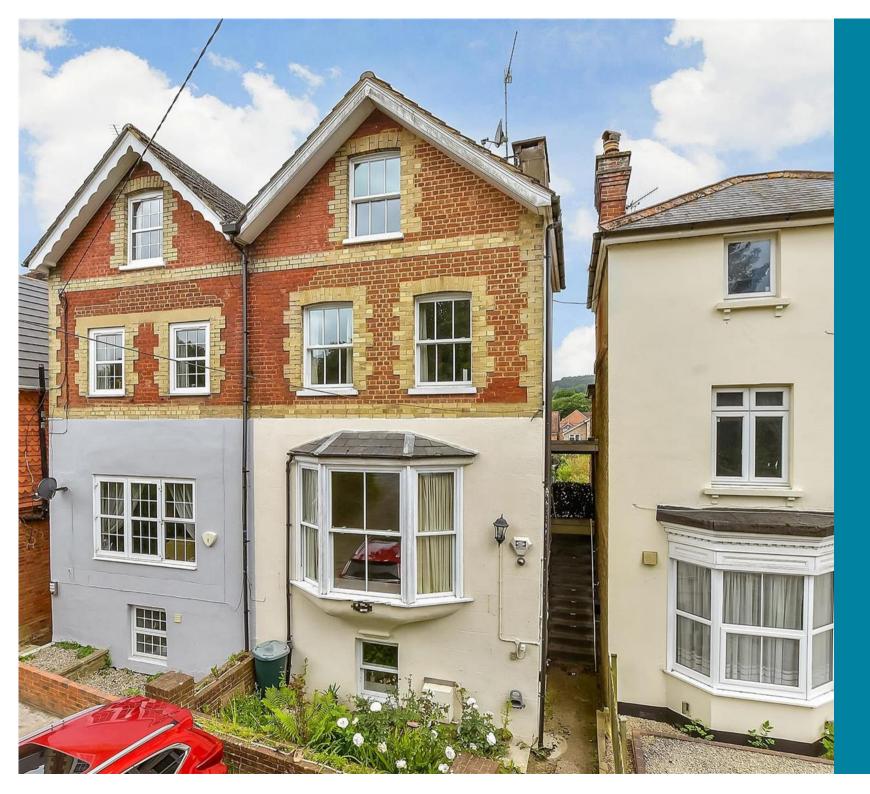

**Price** £450,000

**Freehold** 

4x 🕮 2x 🚅 3x 🕮

Horsham Road, Mid South Holmwood, Dorking, Surrey, RH5

Ground Floor
Approx. 68.6 sq. metres (738.0 sq. feet)

First Floor
Approx. 43.9 sq. metres (472.5 sq. feet)

## Main features

- **■** Imposing Victorian villa over 4 floors
- Ample scope to update and improve
- Flexible living accommodation ideal for a growing family
- Countryside walks and cycle trails on your doorstep
- Easy access to Dorking with its High Street, stations and schools