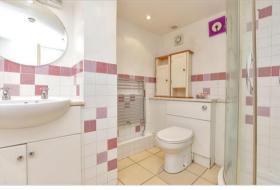

### **GROUND FLOOR**

Lobby: 14'7 x 8'2 (4.45m x 2.49m) Kitchen: 14'7 x 13'1 (4.45m x 3.99m) Garden Room: 13'2 x 13'1 (4.02m x

3.99m)

Store Room Bathroom