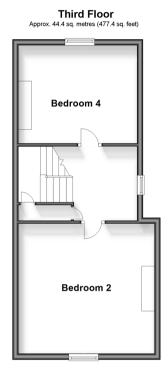

**Bedroom 3**: 12'8 x 10'8 (3.86m x 3.25m)

**Shower Room** 

THIRD FLOOR

Landing

Bedroom 2: 15'4 x 13'11 (4.68m x 4.24m)

Bedroom 4: 12'6 x 10'9 (3.81m x 3.28m)