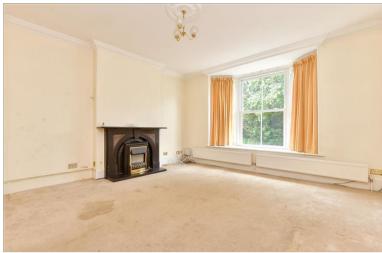

Dining Room

Lounge

### FIRST FLOOR

**Entrance Hall** 

Lounge: 15'11 x 15'3 (4.85m x 4.65m)

Dining Room:  $12'8 \times 10'8$  (3.86m  $\times$ 

3.25m)

**SECOND FLOOR** 

Landing

**Bedroom 1**: 15'3 x 13'11 (4.65m x 4.24m)