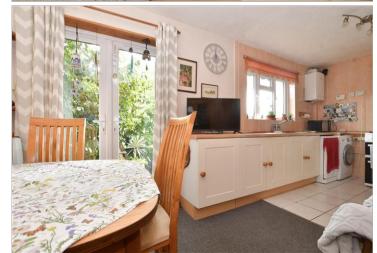

#### **GROUND FLOOR**

Porch Entrance Hall Lounge: 14'5 x 11'0 (4.40m x 3.36m) Kitchen/Diner: 18'3 x 10'1 max (5.57m x 3.08m) Toilet Workshop