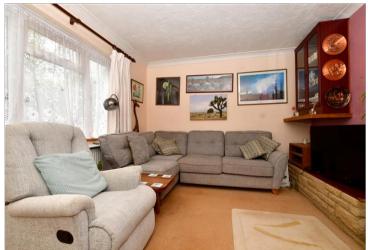

#### **GROUND FLOOR**

Porch Entrance Hall Lounge: 14'5 x 11'0 (4.40m x 3.36m) Kitchen/Diner: 18'3 x 10'1 max (5.57m x 3.08m) Toilet Workshop