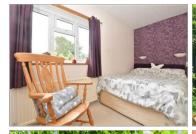

### FIRST FLOOR

Landing Bedroom 1: 11'11 x 11'1 (3.63m x 3.38m) Bedroom 2: 12'2 up to fitted wardrobes x 8'5 (3.71m x 2.57m) Bedroom 3: 9'1 max x 8'0 max (2.77m x 2.44m) Shower Room