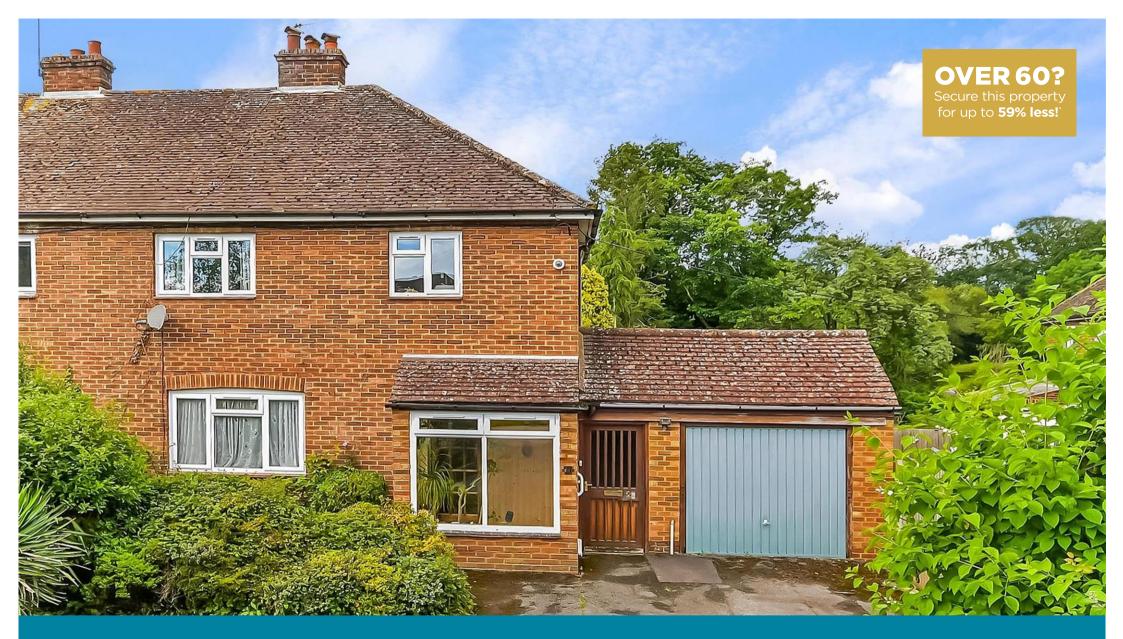

Price £450,000 Freehold

3x == 1x == 1x == Winfield Grove, Newdigate, Dorking, Surrey, RH5

## **Main features**

- Ample scope to modernise, improve and extend (subject to planning permission)
- Good size garden backing onto fields
- Ample driveway parking
- Sought after village location
- All bedrooms are doubles

### OUTSIDE

Front Garden Driveway Garage Rear Garden Greenhouse

First Floor Approx. 454.8 sq. feet