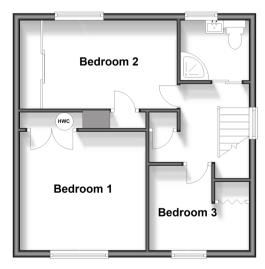

### FIRST FLOOR

Landing Bedroom 1: 11'11 x 11'1 (3.63m x 3.38m) Bedroom 2: 12'2 up to fitted wardrobes x 8'5 (3.71m x 2.57m) Bedroom 3: 9'1 max x 8'0 max (2.77m x 2.44m) Shower Room

### OUTSIDE

Front Garden Driveway Garage Rear Garden Greenhouse

First Floor Approx. 454.8 sq. feet