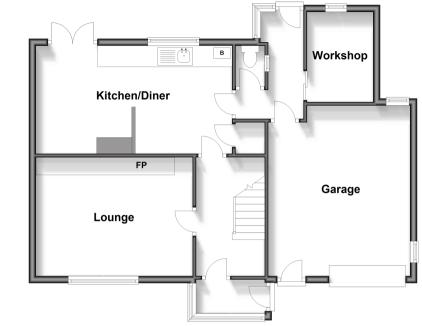

#### **GROUND FLOOR**

Porch Entrance Hall Lounge: 14'5 x 11'0 (4.40m x 3.36m) Kitchen/Diner: 18'3 x 10'1 max (5.57m x 3.08m) Toilet Workshop

### OUTSIDE

Front Garden Driveway Garage Rear Garden Greenhouse

First Floor Approx. 454.8 sq. feet