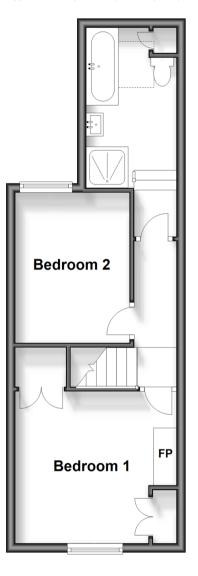

#### SPLIT LEVEL FIRST FLOOR

Landing

Bedroom 1: 11'7 x 10'9 (3.53m x 3.28m) Bedroom 2: 10'8 x 8'3 (3.25m x 2.52m)

Bathroom

## **Split Level First Floor**

Approx. 33.8 sq. metres (363.6 sq. feet)