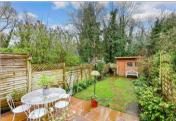

**Price** £475,000

**Freehold** 

2x 🕮 1x 🚅 2x 🕮

Lincoln Road, Dorking, Surrey, RH4















### **Main features**

- Stunning finish throughout
- Refurbished, re-wired and re-plumbed by current owners
- Underfloor heating in bathroom, with separate bath and shower
- Close to station so perfect for commuters
- Lapsed planning application MO/2020/0836

### **Accommodation**

#### SPLIT LEVEL GROUND FLOOR

Entrance

Lounge: 11'6 max x 10'10 (3.51m x 3.30m) Dining Area: 12'0 x 11'7 max (3.66m x

3.53m)

**Kitchen**: 11'8 x 6'5 (3.56m x 1.96m)

Cloakroom

#### SPLIT LEVEL FIRST FLOOR

Landing

Bedroom 1: 11'7 x 10'9 (3.53m x 3.28m) Bedroom 2: 10'8 x 8'3 (3.25m x 2.52m)

Bathroom

### **OUTSIDE**

Front Garden Rear Garden 2 Patio Areas Shed

# Split Level Ground Floor

Approx. 34.2 sq. metres (368.0 sq. feet)



## **Split Level First Floor**

Approx. 33.8 sq. metres (363.6 sq. f