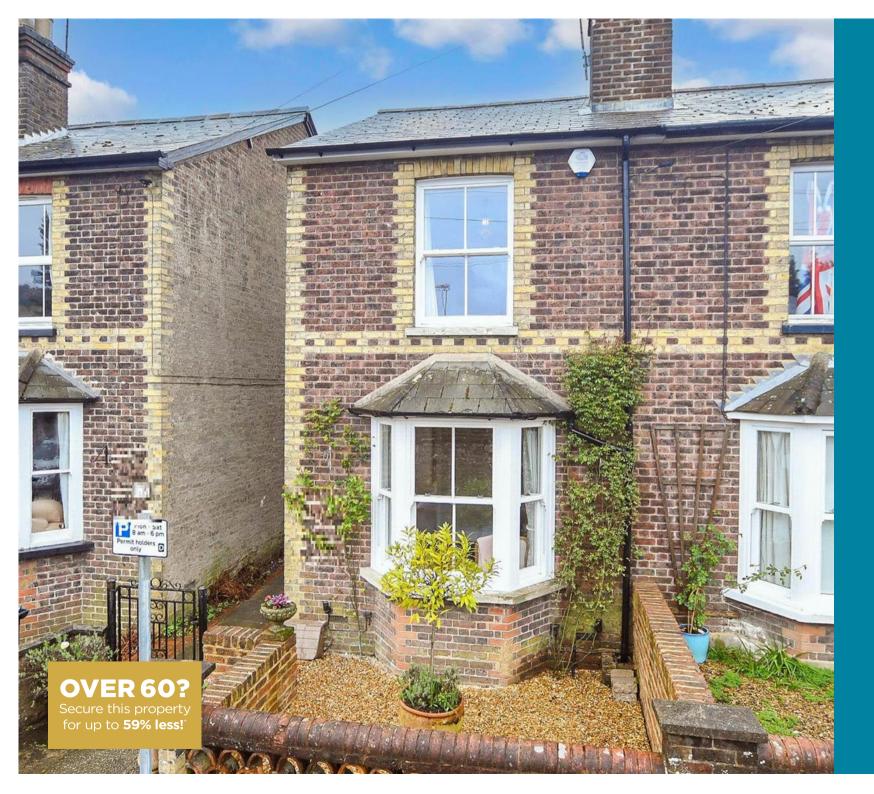

**Price** £475,000

**Freehold** 

2x 🕮 1x 🚅 2x 🕮

Lincoln Road, Dorking, Surrey, RH4

### **Main features**

- Stunning finish throughout
- Refurbished, re-wired and re-plumbed by current owners
- Underfloor heating in bathroom, with separate bath and shower
- Close to station so perfect for commuters
- Lapsed planning application MO/2020/0836

### **OUTSIDE**

Front Garden Rear Garden 2 Patio Areas Shed