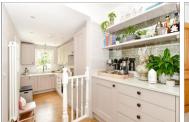

#### SPLIT LEVEL GROUND FLOOR

Entrance

Lounge: 11'6 max x 10'10 (3.51m x 3.30m) Dining Area: 12'0 x 11'7 max (3.66m x

3.53m)

**Kitchen**: 11'8 x 6'5 (3.56m x 1.96m)

Cloakroom