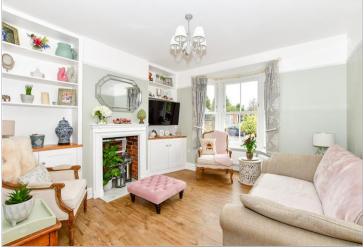

#### SPLIT LEVEL GROUND FLOOR

Entrance

Lounge: 11'6 max x 10'10 (3.51m x 3.30m) Dining Area: 12'0 x 11'7 max (3.66m x

3.53m)

**Kitchen**: 11'8 x 6'5 (3.56m x 1.96m)

Cloakroom