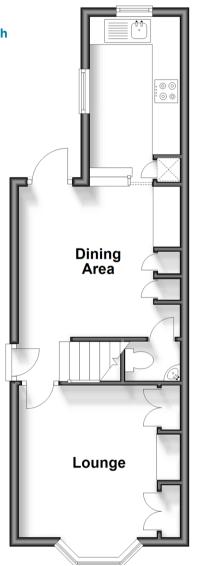

#### SPLIT LEVEL GROUND FLOOR

Entrance

Lounge: 11'6 max x 10'10 (3.51m x 3.30m) Dining Area: 12'0 x 11'7 max (3.66m x

3.53m)

**Kitchen**: 11'8 x 6'5 (3.56m x 1.96m)

Cloakroom

# Split Level Ground Floor

Approx. 34.2 sq. metres (368.0 sq. feet)