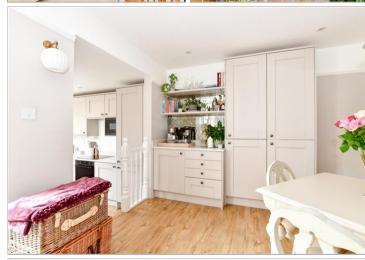

#### SPLIT LEVEL GROUND FLOOR

Entrance

Lounge: 11'6 max x 10'10 (3.51m x 3.30m) Dining Area: 12'0 x 11'7 max (3.66m x

3.53m)

**Kitchen**: 11'8 x 6'5 (3.56m x 1.96m)

Cloakroom