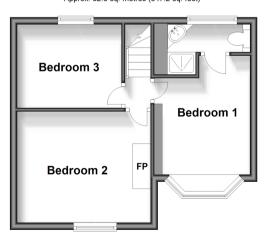

#### **FIRST FLOOR**

Landing

Bedroom 1: 11'1 x 8'1 (3.38m x 2.47m)

En Suite Shower Room

Bedroom 2: 12'5 x 10'4 (3.79m x 3.15m) Bedroom 3: 9'6 x 7'7 (2.90m x 2.31m)

# Ground Floor Approx. 48.2 sg. metres (518.6 sg. feet)

First Floor
Approx. 32.3 sq. metres (347.2 sq. feet)