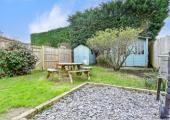

**Price** £480,000

**Freehold** 

3x ∰ 2x 🚅 2x 🕮

Willow Cottages, Chart Lane South, Dorking, Surrey, RH5















## Main features

- Full of character and charm
- 2 reception rooms and a feature fireplace in bedroom
- Off street parking for 2 cars
- Updated bathrooms
- Countryside walks on your doorstep
- Easy access to Dorking with its High Street, station and schools

## **Accommodation**

## **GOUND FLOOR**

**Entrance Porch** 

Lounge: 18'1 x 12'4 (5.52m x 3.76m) Kitchen: 15'11 x 7'2 (4.85m x 2.19m) Dining Room: 11'5 x 8'1 (3.48m x 2.47m)

Bathroom

#### **FIRST FLOOR**

Landing

Bedroom 1: 11'1 x 8'1 (3.38m x 2.47m)

En Suite Shower Room

Bedroom 2: 12'5 x 10'4 (3.79m x 3.15m) Bedroom 3: 9'6 x 7'7 (2.90m x 2.31m)

## OUTSIDE

Front Garden
Parking for 2 Cars
Rear Garden
2 Sheds

# Ground Floor Approx. 48.2 sg. metres (518.6 sg. feet)



First Floor
Approx. 32.3 sq. metres (347.2 sq. fee