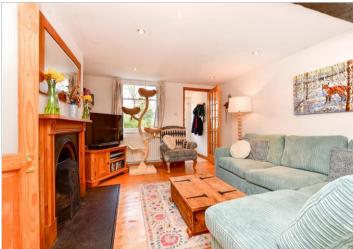

## **GOUND FLOOR**

**Entrance Porch** 

Lounge: 18'1 x 12'4 (5.52m x 3.76m) Kitchen: 15'11 x 7'2 (4.85m x 2.19m) Dining Room: 11'5 x 8'1 (3.48m x 2.47m)

Bathroom