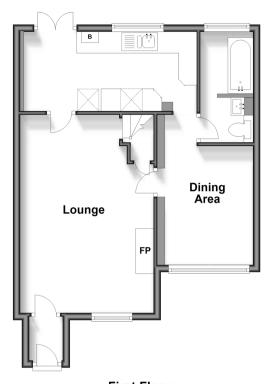

#### **FIRST FLOOR**

Landing

Bedroom 1: 11'1 x 8'1 (3.38m x 2.47m)

En Suite Shower Room

Bedroom 2: 12'5 x 10'4 (3.79m x 3.15m) Bedroom 3: 9'6 x 7'7 (2.90m x 2.31m)

# Ground Floor Approx. 48.2 sg. metres (518.6 sg. feet)

First Floor
Approx. 32.3 sq. metres (347.2 sq. feet)