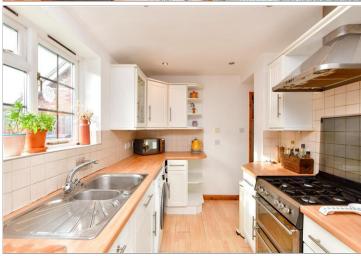

## **GOUND FLOOR**

**Entrance Porch** 

Lounge: 18'1 x 12'4 (5.52m x 3.76m) Kitchen: 15'11 x 7'2 (4.85m x 2.19m) Dining Room: 11'5 x 8'1 (3.48m x 2.47m)

Bathroom