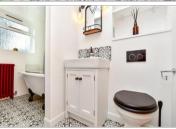

## **GOUND FLOOR**

**Entrance Porch** 

Lounge: 18'1 x 12'4 (5.52m x 3.76m) Kitchen: 15'11 x 7'2 (4.85m x 2.19m) Dining Room: 11'5 x 8'1 (3.48m x 2.47m)

Bathroom