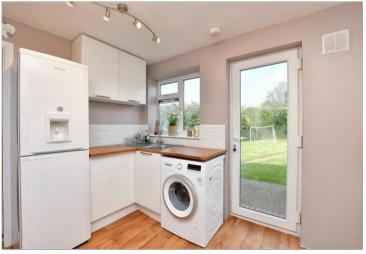

#### **GROUND FLOOR**

**Entrance Hall** 

Lounge/Diner: 13'6  $\times$  11'10 (4.12m  $\times$ 

3.61m)

Kitchen:  $11'5 \times 10'0 (3.48m \times 10')$ 

3.05m)

Bedroom 1: 14'6 x 10'10 (4.42m x

3.30m)