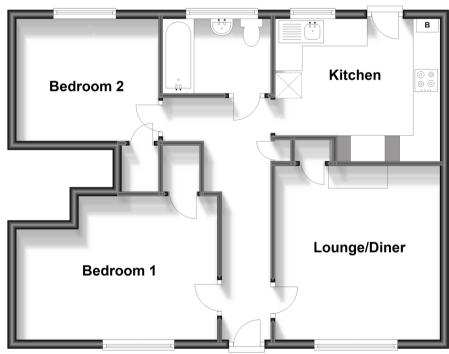

#### **Ground Floor**

Approx. 64.6 sq. metres (695.7 sq. feet)

# **Accommodation**

#### **GROUND FLOOR**

**Entrance Hall** 

Lounge/Diner: 13'6  $\times$  11'10 (4.12m  $\times$ 

3.61m)

Kitchen:  $11'5 \times 10'0 (3.48m \times 10')$ 

3.05m)

Bedroom 1: 14'6 x 10'10 (4.42m x

3.30m)

Bedroom 2: 10'7 x 9'6 (3.23m x

2.90m)

Bathroom