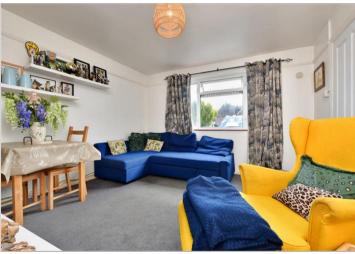

#### **GROUND FLOOR**

**Entrance Hall** 

Lounge/Diner: 13'6  $\times$  11'10 (4.12m  $\times$ 

3.61m)

Kitchen:  $11'5 \times 10'0 (3.48m \times 10')$ 

3.05m)

Bedroom 1: 14'6 x 10'10 (4.42m x

3.30m)