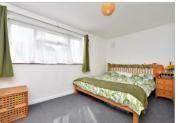

#### **GROUND FLOOR**

**Entrance Hall** 

Lounge/Diner: 13'6  $\times$  11'10 (4.12m  $\times$ 

3.61m)

Kitchen:  $11'5 \times 10'0 (3.48m \times 10')$ 

3.05m)

Bedroom 1: 14'6 x 10'10 (4.42m x

3.30m)

Bedroom 2: 10'7 x 9'6 (3.23m x

2.90m)

Bathroom