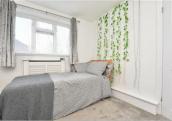

#### **GROUND FLOOR**

**Entrance Hall** 

Lounge/Diner: 13'6  $\times$  11'10 (4.12m  $\times$ 

3.61m)

Kitchen:  $11'5 \times 10'0 (3.48m \times 10')$ 

3.05m)

Bedroom 1: 14'6 x 10'10 (4.42m x

3.30m)

Bedroom 2: 10'7 x 9'6 (3.23m x

2.90m)

Bathroom