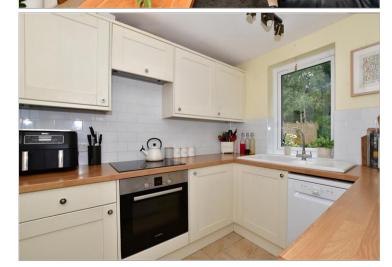

### GROUND FLOOR

Entrance Hall Lounge/ Diner: 19'4 x 11'2 (5.90m x 3.41m) Kitchen: 9'5 x 7'6 (2.87m x 2.29m)