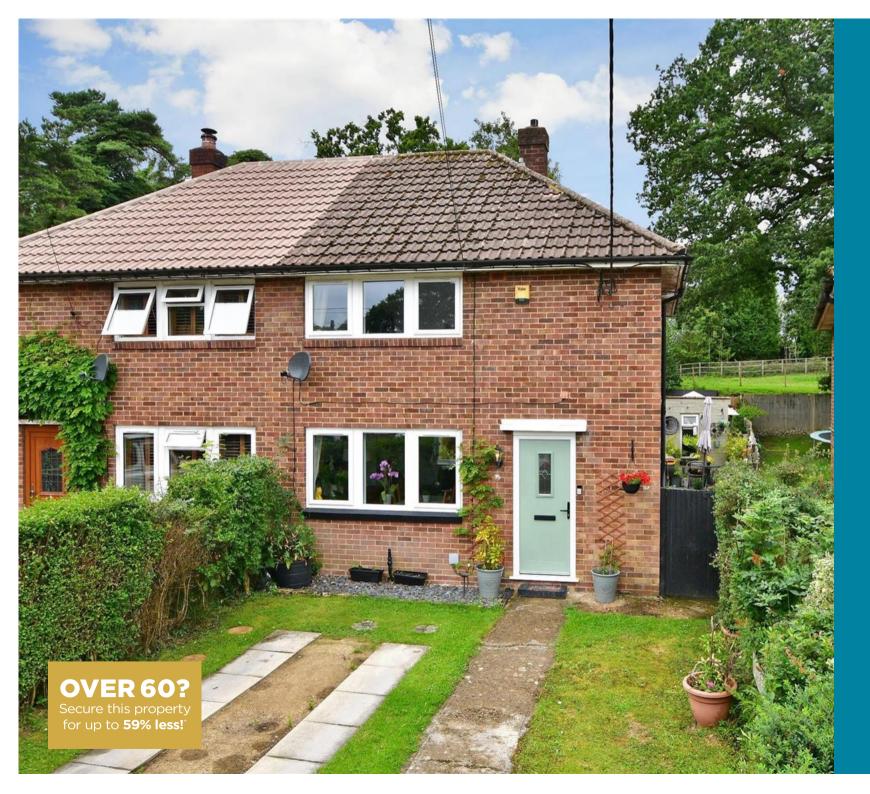

Price £350,000

Freehold

2x 📇 1x 🕂 2x 📇

Bennetts Wood, Capel, Dorking, Surrey, RH5

# **Main features**

- Modern, updated and move in ready
- Sought after village location with a nature reserve on your doorstep
- Situated between Dorking and Horsham, close to Ockley station
- Off-road parking, brick outbuilding and garden shed with power
- Good size garden backing onto fields

### OUTSIDE

Front Garden Off-Road Parking Rear Garden Brick Outbuilding with Power 2 Sheds 1 with power

**Ground Floor** Approx. 33.9 sg. metres (364.7 sg. feet)

**First Floor** Approx. 31.2 sq. metres (336.1 sq. feet)