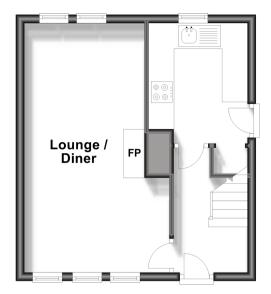

### GROUND FLOOR

Entrance Hall Lounge/ Diner: 19'4 x 11'2 (5.90m x 3.41m) Kitchen: 9'5 x 7'6 (2.87m x 2.29m)

### OUTSIDE

Front Garden Off-Road Parking Rear Garden Brick Outbuilding with Power 2 Sheds 1 with power

**Ground Floor** Approx. 33.9 sg. metres (364.7 sg. feet)

**First Floor** Approx. 31.2 sq. metres (336.1 sq. feet)