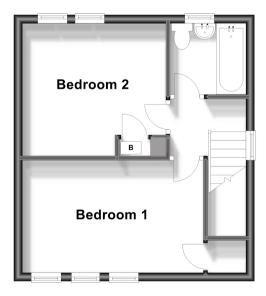

## FIRST FLOOR

Landing Bedroom 1: 14'1 x 9'0 (4.30m x 2.75m) Bedroom 2: 11'4 x 10'2 (3.46m x 3.10m) Bathroom

### OUTSIDE

Front Garden Off-Road Parking Rear Garden Brick Outbuilding with Power 2 Sheds 1 with power

**Ground Floor** Approx. 33.9 sg. metres (364.7 sg. feet)

**First Floor** Approx. 31.2 sq. metres (336.1 sq. feet)