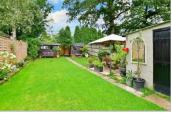

### OUTSIDE

Front Garden Off-Road Parking Rear Garden Brick Outbuilding with Power 2 Sheds 1 with power

**Ground Floor** Approx. 33.9 sg. metres (364.7 sg. feet)

**First Floor** Approx. 31.2 sq. metres (336.1 sq. feet)