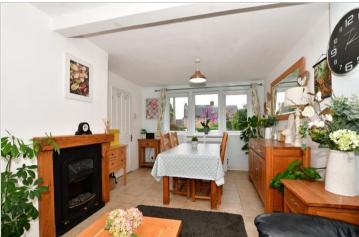

### GROUND FLOOR

Entrance Hall Lounge/ Diner: 19'4 x 11'2 (5.90m x 3.41m) Kitchen: 9'5 x 7'6 (2.87m x 2.29m)