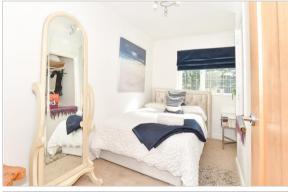

### FIRST FLOOR

Landing

Bedroom 1: 11'0 x 11'0 (3.36m x 3.36m)

Bedroom 2: 12'6 x 10'2 (3.81m x 3.10m) narrowing to 7'11 x 6'0

(2.41m x 1.83m)

Bedroom 3: 11'10 (3.61m) x 7'3 (2.21m) narrowing to 5'11 (1.80m)