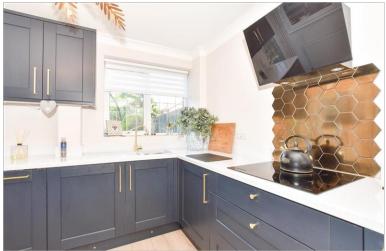

### **GROUND FLOOR**

**Entrance Hall** 

Lounge/Diner: 21'5 (6.53m) x 11'0 (3.36m) narrowing to 9'11

(3.02m)

Breafast Area: 7'9 x 6'3 (2.36m x 1.91m)

Kitchen: 13'5 (4.09m) narrowing to 9'1 (2.77m) x 10'2 (3.10m)

## Main features

- Updated and improved end of terraced home
- Large lounge/diner and separate breakfast area
- Double glazed windows and radiator heating
- Luxury re-fitted kitchen with integrated appliances and re-fitted bathroom suite
- Just a short walk to local shops, schools and Ifield Railway station