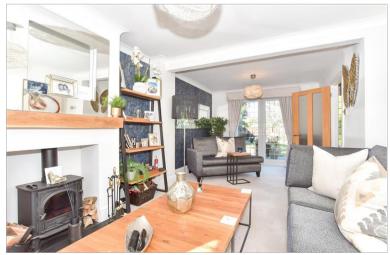

### **GROUND FLOOR**

**Entrance Hall** 

Lounge/Diner: 21'5 (6.53m) x 11'0 (3.36m) narrowing to 9'11

(3.02m)

Breafast Area: 7'9 x 6'3 (2.36m x 1.91m)

Kitchen: 13'5 (4.09m) narrowing to 9'1 (2.77m) x 10'2 (3.10m)