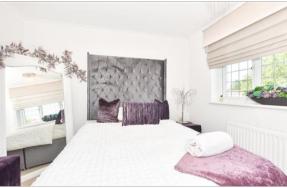

### FIRST FLOOR

Landing

Bedroom 1: 11'0 x 11'0 (3.36m x 3.36m)

Bedroom 2: 12'6 x 10'2 (3.81m x 3.10m) narrowing to 7'11 x 6'0

(2.41m x 1.83m)

Bedroom 3: 11'10 (3.61m) x 7'3 (2.21m) narrowing to 5'11 (1.80m)