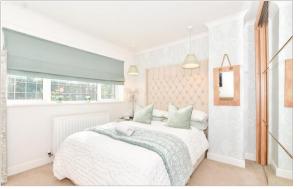

### FIRST FLOOR

Landing

Bedroom 1: 11'0 x 11'0 (3.36m x 3.36m)

Bedroom 2: 12'6 x 10'2 (3.81m x 3.10m) narrowing to 7'11 x 6'0

(2.41m x 1.83m)

Bedroom 3: 11'10 (3.61m) x 7'3 (2.21m) narrowing to 5'11 (1.80m)