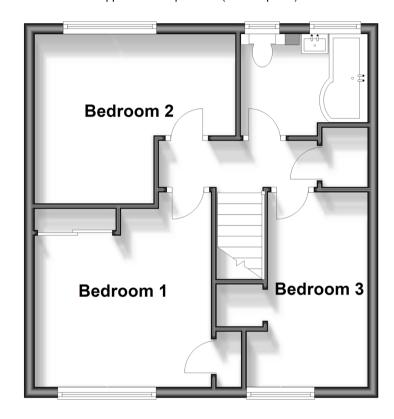

# **First Floor**

Approx. 41.4 sq. metres (445.4 sq. feet)

### FIRST FLOOR

Landing

Bedroom 1: 11'0 x 11'0 (3.36m x 3.36m)

Bedroom 2: 12'6 x 10'2 (3.81m x 3.10m) narrowing to 7'11 x 6'0

(2.41m x 1.83m)

Bedroom 3: 11'10 (3.61m) x 7'3 (2.21m) narrowing to 5'11 (1.80m)

Bathroom: 7'7 x 5'11 (2.31m x 1.80m)