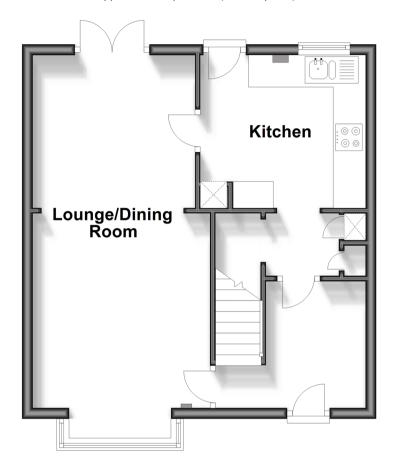

## **Ground Floor**

Approx. 42.0 sq. metres (451.7 sq. feet)

### **GROUND FLOOR**

**Entrance Hall** 

Lounge/Diner: 21'5 (6.53m) x 11'0 (3.36m) narrowing to 9'11

(3.02m)

Breafast Area: 7'9 x 6'3 (2.36m x 1.91m)

Kitchen: 13'5 (4.09m) narrowing to 9'1 (2.77m) x 10'2 (3.10m)

### **OUTSIDE**

Front Garden

Rear Garden