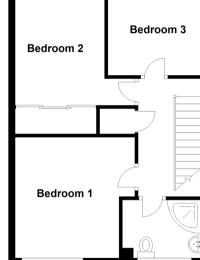

# **Rear Lobby FIRST FLOOR**

Cloakroom

Landing

**Bedroom 1**: 14'10 at widest point (4.52m) narrowing to 11'9 at narrowest point (3.58m) x 8'10 (2.69m)

**Lounge/Dining Room**: 16'6 at widest point

(5.03m) narrowing to 13'6 at narrowest point

**Bedroom 2**: 11'9 x 11'7 (3.58m x 3.53m) **Bedroom 3**: 8'9 x 8'8 (2.67m x 2.64m)

**Shower Room** 