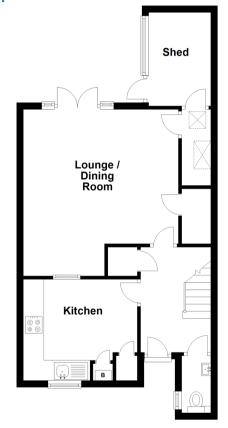

**Kitchen**: 11'5 x 9'10 (3.48m x 3.00m)

**GROUND FLOOR Entrance Hall** 

(4.12m) x 14'4 (4.37m)

Large rear garden and front garden

#### **Ground Floor**

Approx. 49.6 sq. metres (533.6 sq. feet)

# **Rear Lobby FIRST FLOOR**

Cloakroom

Landing

**Bedroom 1**: 14'10 at widest point (4.52m) narrowing to 11'9 at narrowest point (3.58m) x 8'10 (2.69m)

**Lounge/Dining Room**: 16'6 at widest point

(5.03m) narrowing to 13'6 at narrowest point

**Bedroom 2**: 11'9 x 11'7 (3.58m x 3.53m) **Bedroom 3**: 8'9 x 8'8 (2.67m x 2.64m)

**Shower Room** 

#### **OUTSIDE**

**Front Garden Rear Garden** Shed