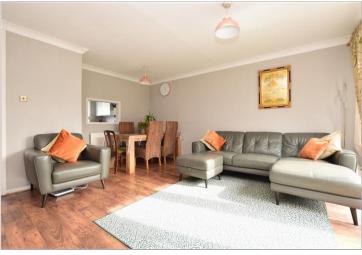

# **Rear Lobby FIRST FLOOR**

Cloakroom

Landing

**Bedroom 1**: 14'10 at widest point (4.52m) narrowing to 11'9 at narrowest point (3.58m) x 8'10 (2.69m)

**Lounge/Dining Room**: 16'6 at widest point

(5.03m) narrowing to 13'6 at narrowest point