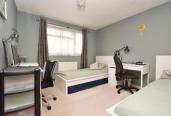

**Bedroom 2**: 11'9 x 11'7 (3.58m x 3.53m) **Bedroom 3**: 8'9 x 8'8 (2.67m x 2.64m)

**Shower Room** 