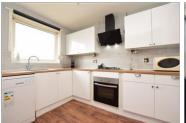

**Kitchen**: 11'5 x 9'10 (3.48m x 3.00m)

**GROUND FLOOR Entrance Hall** 

(4.12m) x 14'4 (4.37m)

Large rear garden and front garden