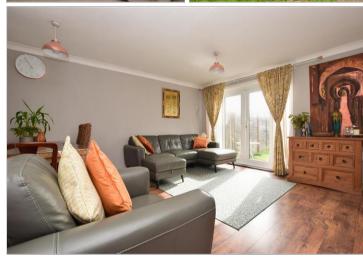

# **Rear Lobby FIRST FLOOR**

Cloakroom

Landing

**Bedroom 1**: 14'10 at widest point (4.52m) narrowing to 11'9 at narrowest point (3.58m) x 8'10 (2.69m)

**Lounge/Dining Room**: 16'6 at widest point

(5.03m) narrowing to 13'6 at narrowest point