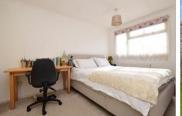

# **Rear Lobby FIRST FLOOR**

Cloakroom

Landing

**Bedroom 1**: 14'10 at widest point (4.52m) narrowing to 11'9 at narrowest point (3.58m) x 8'10 (2.69m)

**Lounge/Dining Room**: 16'6 at widest point

(5.03m) narrowing to 13'6 at narrowest point