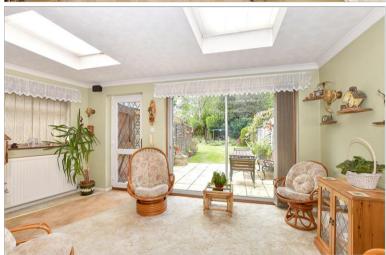

## **GROUND FLOOR**

Entrance Porch Entrance Hall Downstairs Cloakroom Lounge :  $12'4 \times 11'1$  (3.76m x 3.38m) Dining Room:  $11'7 \times 11'1$  (3.53m x 3.38m) Family Room:  $16'5 \times 8'11$  (5.01m x 2.72m) Kitchen :  $12'8 \times 7'2$  (3.86m x 2.19m)

# Main features

- First time on the market in 60 years, in a rarely available and sought-after Three Bridges road
- Multipurpose loft room
- Sunny garden offering privacy and backing on to woodland
- **Garage and off-road parking**
- Short walk to desirable local schools, shops and train station
- Scope for some updating to suit taste