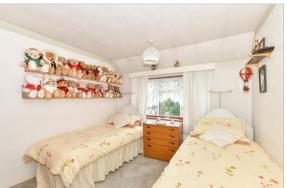

#### Landing

Bedroom 1: 12'6 x 11'0 (3.81m x 3.36m) Bedroom 2: 11'4 x 9'9 (3.46m x 2.97m) Bedroom 3 : 8'6 x 8'0 (2.59m x 2.44m) Bathroom: 7'10 x 7'2 (2.39m x 2.19m)