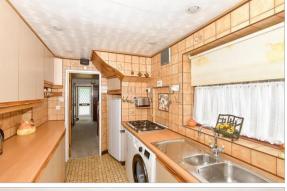

## **GROUND FLOOR**

Entrance Porch Entrance Hall Downstairs Cloakroom Lounge :  $12'4 \times 11'1$  (3.76m x 3.38m) Dining Room:  $11'7 \times 11'1$  (3.53m x 3.38m) Family Room:  $16'5 \times 8'11$  (5.01m x 2.72m) Kitchen :  $12'8 \times 7'2$  (3.86m x 2.19m)