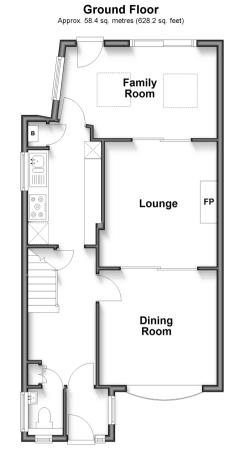

## **GROUND FLOOR**

Entrance Porch Entrance Hall Downstairs Cloakroom Lounge :  $12'4 \times 11'1$  (3.76m x 3.38m) Dining Room:  $11'7 \times 11'1$  (3.53m x 3.38m) Family Room:  $16'5 \times 8'11$  (5.01m x 2.72m) Kitchen :  $12'8 \times 7'2$  (3.86m x 2.19m)