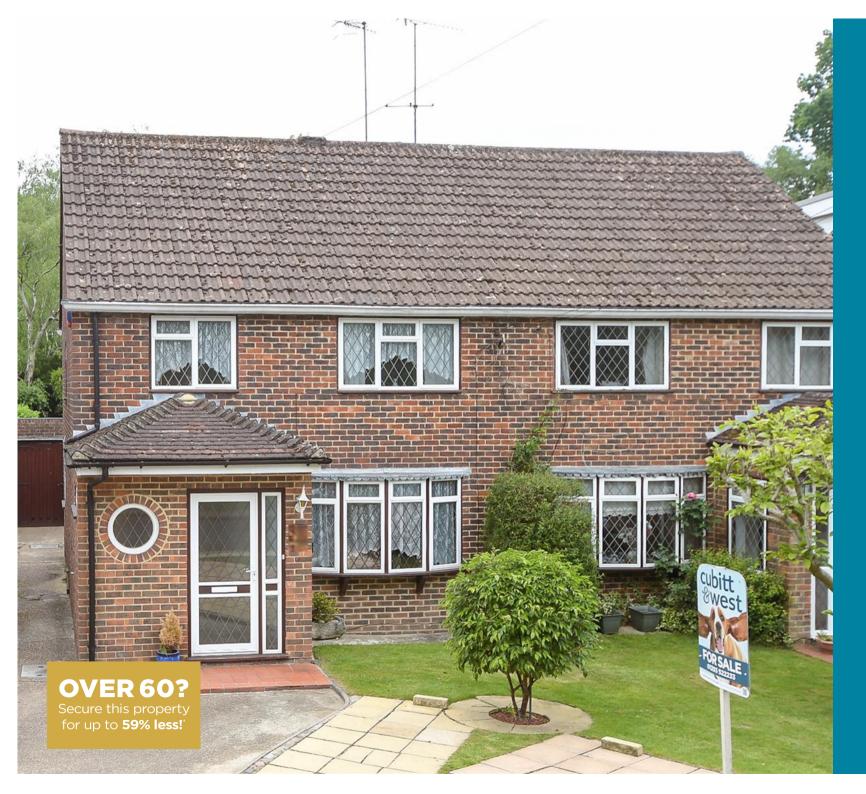

# Price £475,000 Freehold

3x 🕮 1x 🕂 3x 🖽

Crossways, Crawley, West Sussex, RH10

#### OUTSIDE

Front Garden Rear Garden Driveway Garage

# Main features

- First time on the market in 60 years, in a rarely available and sought-after Three Bridges road
- Multipurpose loft room
- Sunny garden offering privacy and backing on to woodland
- **Garage and off-road parking**
- Short walk to desirable local schools, shops and train station
- Scope for some updating to suit taste