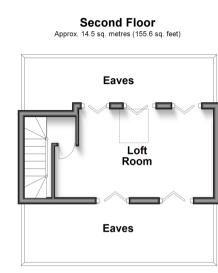

# Price £475,000 Freehold

3x 🕮 1x 🕂 3x 🖽

Crossways, Crawley, West Sussex, RH10









# Accommodation

## **GROUND FLOOR**

Entrance Porch Entrance Hall Downstairs Cloakroom Lounge :  $12'4 \times 11'1$  (3.76m x 3.38m) Dining Room:  $11'7 \times 11'1$  (3.53m x 3.38m) Family Room:  $16'5 \times 8'11$  (5.01m x 2.72m) Kitchen :  $12'8 \times 7'2$  (3.86m x 2.19m)

# FIRST FLOOR

#### Landing

Bedroom 1: 12'6 x 11'0 (3.81m x 3.36m) Bedroom 2: 11'4 x 9'9 (3.46m x 2.97m) Bedroom 3 : 8'6 x 8'0 (2.59m x 2.44m) Bathroom: 7'10 x 7'2 (2.39m x 2.19m)

## SECOND FLOOR

Landing Loft Room : 15'9 x 8'7 (4.80m x 2.62m)

#### OUTSIDE

Front Garden Rear Garden Driveway Garage















# Main features

- First time on the market in 60 years, in a rarely available and sought-after Three Bridges road
- Multipurpose loft room
- Sunny garden offering privacy and backing on to woodland
-