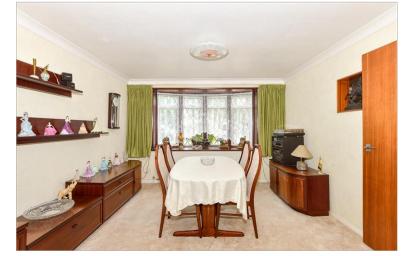

## **GROUND FLOOR**

Entrance Porch Entrance Hall Downstairs Cloakroom Lounge :  $12'4 \times 11'1$  (3.76m x 3.38m) Dining Room:  $11'7 \times 11'1$  (3.53m x 3.38m) Family Room:  $16'5 \times 8'11$  (5.01m x 2.72m) Kitchen :  $12'8 \times 7'2$  (3.86m x 2.19m)