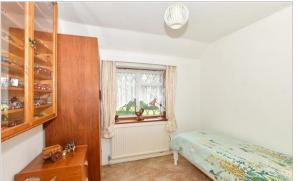

#### Landing

Bedroom 1: 12'6 x 11'0 (3.81m x 3.36m) Bedroom 2: 11'4 x 9'9 (3.46m x 2.97m) Bedroom 3 : 8'6 x 8'0 (2.59m x 2.44m) Bathroom: 7'10 x 7'2 (2.39m x 2.19m)