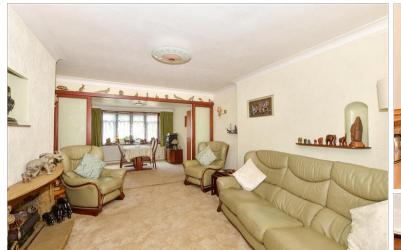

## **GROUND FLOOR**

Entrance Porch Entrance Hall Downstairs Cloakroom Lounge :  $12'4 \times 11'1$  (3.76m x 3.38m) Dining Room:  $11'7 \times 11'1$  (3.53m x 3.38m) Family Room:  $16'5 \times 8'11$  (5.01m x 2.72m) Kitchen :  $12'8 \times 7'2$  (3.86m x 2.19m)