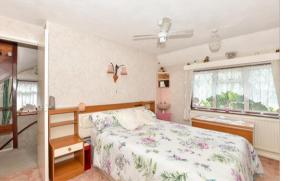

#### Landing

Bedroom 1: 12'6 x 11'0 (3.81m x 3.36m) Bedroom 2: 11'4 x 9'9 (3.46m x 2.97m) Bedroom 3 : 8'6 x 8'0 (2.59m x 2.44m) Bathroom: 7'10 x 7'2 (2.39m x 2.19m)