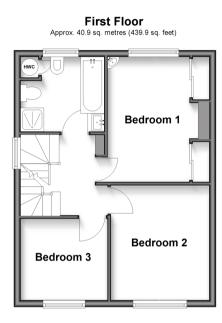

#### Landing

Bedroom 1: 12'6 x 11'0 (3.81m x 3.36m) Bedroom 2: 11'4 x 9'9 (3.46m x 2.97m) Bedroom 3 : 8'6 x 8'0 (2.59m x 2.44m) Bathroom: 7'10 x 7'2 (2.39m x 2.19m)