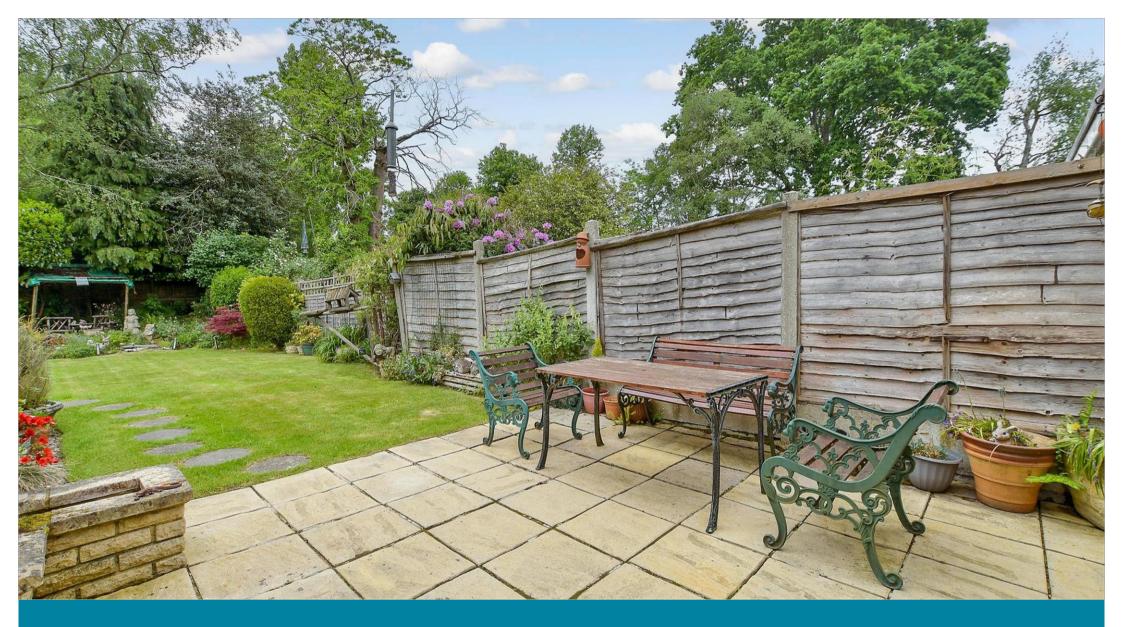

#### OUTSIDE

Front Garden Rear Garden Driveway Garage

# Main features

- First time on the market in 60 years, in a rarely available and sought-after Three Bridges road
- Multipurpose loft room
- Sunny garden offering privacy and backing on to woodland
- **Garage and off-road parking**
- Short walk to desirable local schools, shops and train station
- Scope for some updating to suit taste