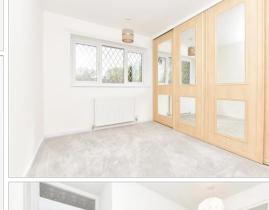

## FIRST FLOOR

Landing

Bedroom 1: 12'5 (3.79m) x 11'0 (3.36m)

narrowing to 9'O (2.75m)

Bedroom 2: 11'1 x 9'11 (3.38m x 3.02m) Bedroom 3: 9'0 x 6'10 (2.75m x 2.08m) Bathroom: 7'2 x 5'5 (2.19m x 1.65m)