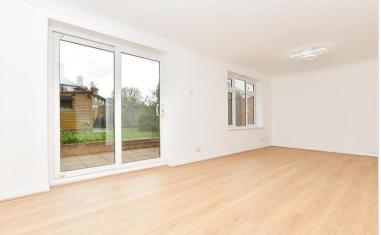

## **GROUND FLOOR**

**Entrance Porch** 

**Entrance Hall** 

Lounge: 22'3 (6.79m) x 11'5 (3.48m)

narrowing to 9'6 (2.90m)

Family Room: 21'1 x 10'5 (6.43m x 3.18m)

**Kitchen**: 10'3 x 8'6 (3.13m x 2.59m)

Shower Room: 6'8 x 4'1 (2.03m x 1.25m)