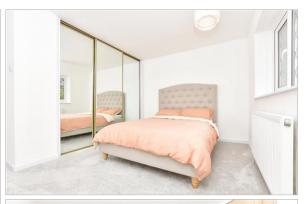

## FIRST FLOOR

Landing

Bedroom 1: 12'5 (3.79m) x 11'0 (3.36m)

narrowing to 9'O (2.75m)

Bedroom 2: 11'1 x 9'11 (3.38m x 3.02m) Bedroom 3: 9'0 x 6'10 (2.75m x 2.08m) Bathroom: 7'2 x 5'5 (2.19m x 1.65m)