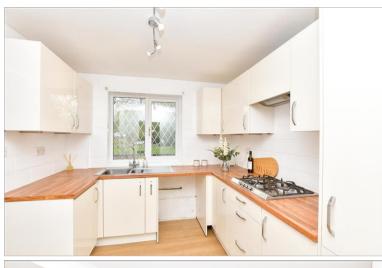

## **GROUND FLOOR**

**Entrance Porch** 

**Entrance Hall** 

Lounge: 22'3 (6.79m) x 11'5 (3.48m)

narrowing to 9'6 (2.90m)

Family Room: 21'1 x 10'5 (6.43m x 3.18m)

**Kitchen**: 10'3 x 8'6 (3.13m x 2.59m)

Shower Room: 6'8 x 4'1 (2.03m x 1.25m)

## **Main features**

- No upper chain
- **■** Extended and improved terraced house
- Re-fitted kitchen, bathroom and ground floor shower room
- Short walk to local shops, schools and Three Bridges railway station
- Views to the front over an open green and a good size rear garden