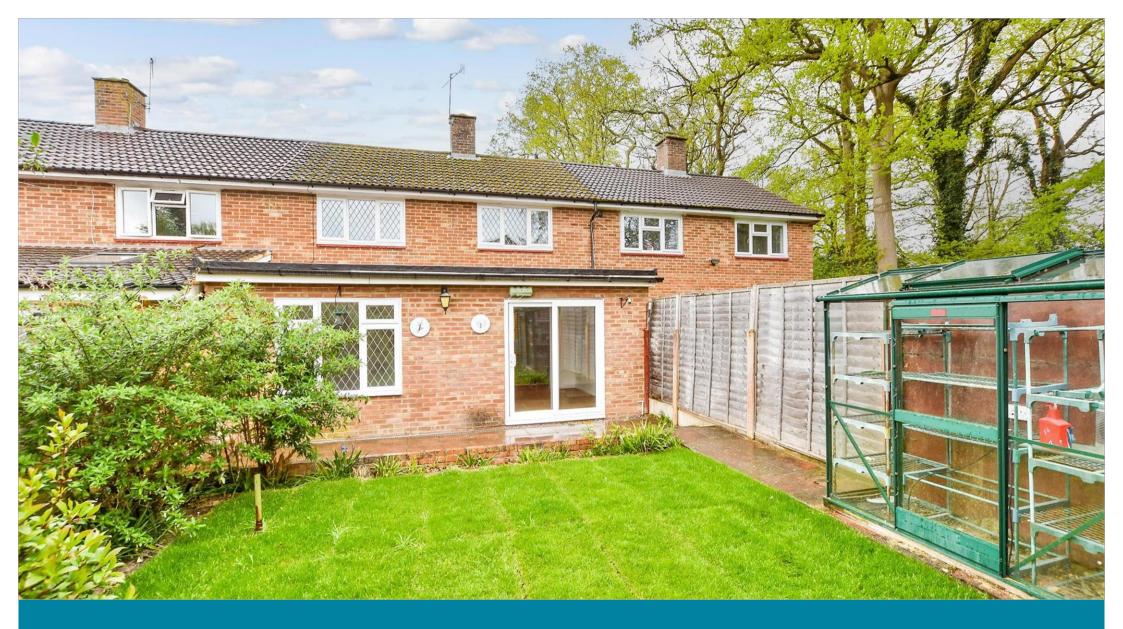

# **OUTSIDE**

Front Garden Rear Garden

## **Main features**

- No upper chain
- **■** Extended and improved terraced house
- Re-fitted kitchen, bathroom and ground floor shower room
- Short walk to local shops, schools and Three Bridges railway station
- Views to the front over an open green and a good size rear garden