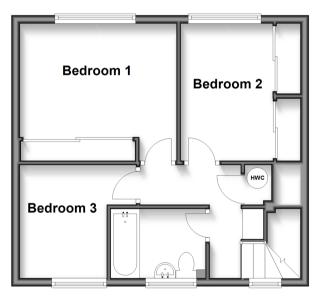

## **Ground Floor**

Approx. 64.3 sq. metres (692.0 sq. feet)

First Floor

Approx. 41.5 sq. metres (446.2 sq. feet)

## FIRST FLOOR

Landing

Bedroom 1: 12'5 (3.79m) x 11'0 (3.36m)

narrowing to 9'O (2.75m)

Bedroom 2: 11'1 x 9'11 (3.38m x 3.02m) Bedroom 3: 9'0 x 6'10 (2.75m x 2.08m) Bathroom: 7'2 x 5'5 (2.19m x 1.65m)