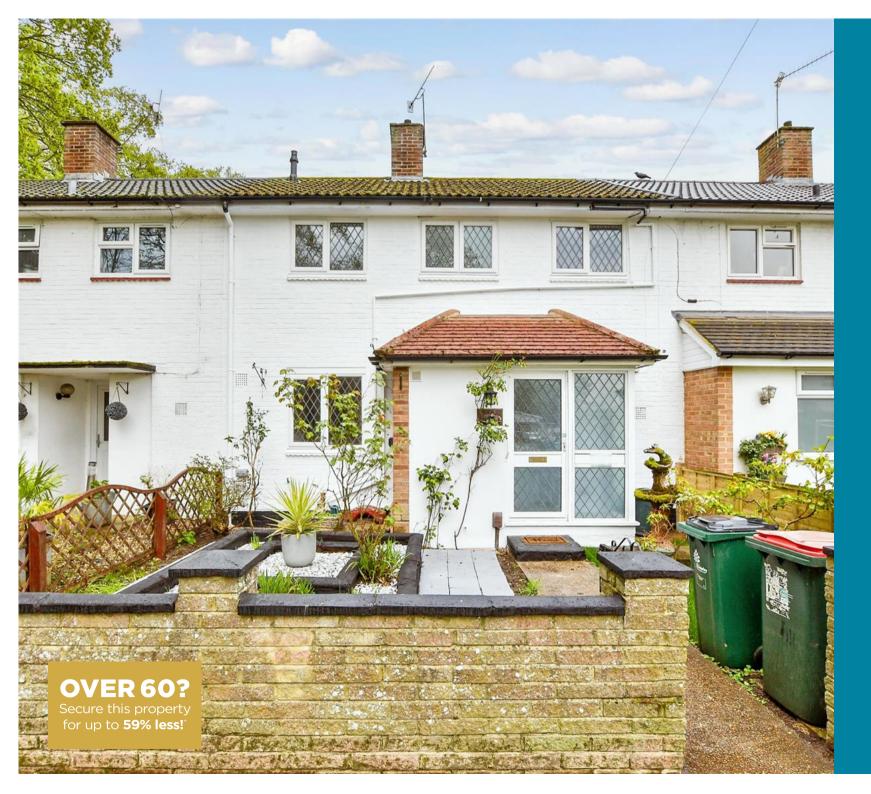

**Price £400,000** 

**Freehold** 

3x ∰ 2x 🚅 2x 🕮

Worth Road, Pound Hill, Crawley, West Sussex, RH10

cubitt & west

## **Main features**

- No upper chain
- **■** Extended and improved terraced house
- Re-fitted kitchen, bathroom and ground floor shower room
- Short walk to local shops, schools and Three Bridges railway station
- Views to the front over an open green and a good size rear garden