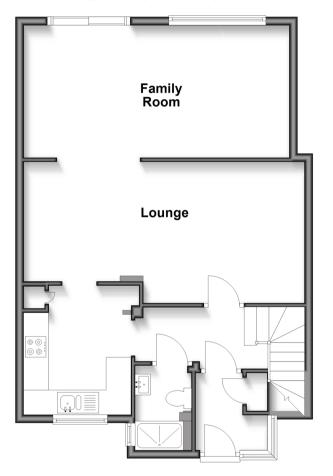

## **Ground Floor**

Approx. 64.3 sq. metres (692.0 sq. feet)

First Floor

Approx. 41.5 sq. metres (446.2 sq. feet)

## **GROUND FLOOR**

**Entrance Porch** 

**Entrance Hall** 

Lounge: 22'3 (6.79m) x 11'5 (3.48m)

narrowing to 9'6 (2.90m)

Family Room: 21'1 x 10'5 (6.43m x 3.18m)

**Kitchen**: 10'3 x 8'6 (3.13m x 2.59m)

Shower Room: 6'8 x 4'1 (2.03m x 1.25m)