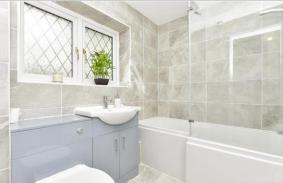

## **GROUND FLOOR**

**Entrance Porch** 

**Entrance Hall** 

Lounge: 22'3 (6.79m) x 11'5 (3.48m)

narrowing to 9'6 (2.90m)

Family Room: 21'1 x 10'5 (6.43m x 3.18m)

**Kitchen**: 10'3 x 8'6 (3.13m x 2.59m)

Shower Room: 6'8 x 4'1 (2.03m x 1.25m)