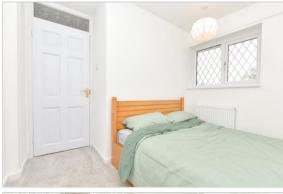

## FIRST FLOOR

Landing

Bedroom 1: 12'5 (3.79m) x 11'0 (3.36m)

narrowing to 9'O (2.75m)

Bedroom 2: 11'1 x 9'11 (3.38m x 3.02m) Bedroom 3: 9'0 x 6'10 (2.75m x 2.08m) Bathroom: 7'2 x 5'5 (2.19m x 1.65m)