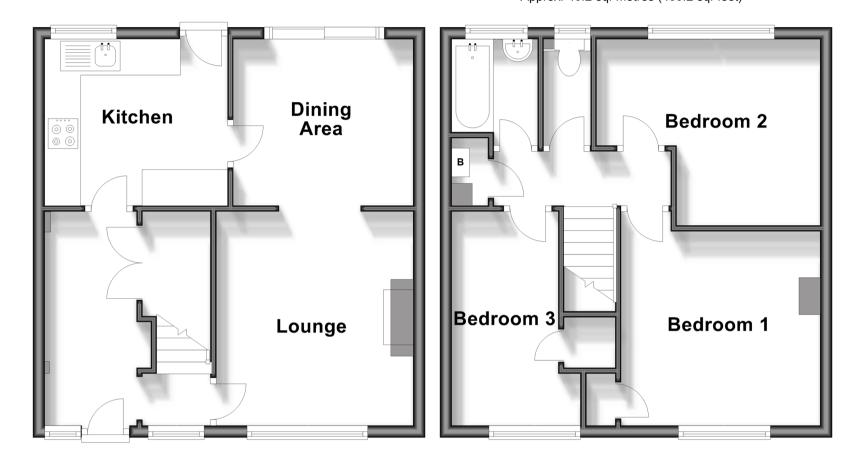

## Freehold

3x 🕮 1x 🕂 1x 🖽

Windrush Close, Gossops Green, Crawley, West Sussex, RH11

**Ground Floor** Approx. 40.4 sq. metres (434.4 sq. feet)

## **First Floor** Approx. 40.2 sq. metres (433.2 sq. feet)

## Accommodation

### **GROUND FLOOR**

Entrance Hall

Storage Area: 11'10 x 4'11 (3.61m x 1.50m)

Lounge: 11'11 x 10'10 (3.63m x 3.30m) Dining Area: 10'0 x 9'3 (3.05m x 2.82m) Kitchen: 10'4 x 9'0 (3.15m x 2.75m)

## **FIRST FLOOR**

Landing

Bedroom 1 : 11'1 x 11'0 (3.38m x 3.36m) Bedroom 2 : 12'6 x 10'3 (3.81m x 3.13m) narrowing to 7'10 x 5'11 (2.39m x 1.80m)

Bedroom 3 : 11'10 (3.61m) x 7'8 (2.34m) OUTSIDE narrowing to 6'1 (1.86m) Bathroom: 5'7 x 4'9 (1.70m x 1.45m) Separate Toilet