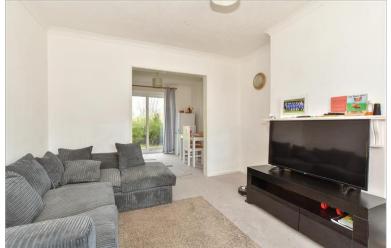

### **GROUND FLOOR**

Entrance Hall

Storage Area: 11'10 x 4'11 (3.61m x 1.50m)

Lounge: 11'11 x 10'10 (3.63m x 3.30m) Dining Area: 10'0 x 9'3 (3.05m x 2.82m) Kitchen: 10'4 x 9'0 (3.15m x 2.75m)

## **Main features**

- Mid terraced house in a quiet cul de sac
- No upper chain
- **Good size rear garden**
- Re-fitted kitchen and bathroom with a separate
   WC
- Short walk to Ifield train station, local shops and schools