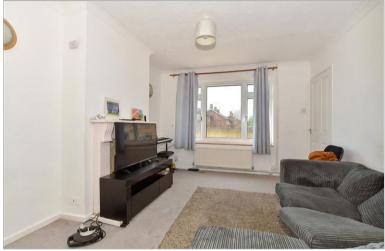

### **GROUND FLOOR**

Entrance Hall

Storage Area: 11'10 x 4'11 (3.61m x 1.50m)

Lounge: 11'11 x 10'10 (3.63m x 3.30m) Dining Area: 10'0 x 9'3 (3.05m x 2.82m) Kitchen: 10'4 x 9'0 (3.15m x 2.75m)