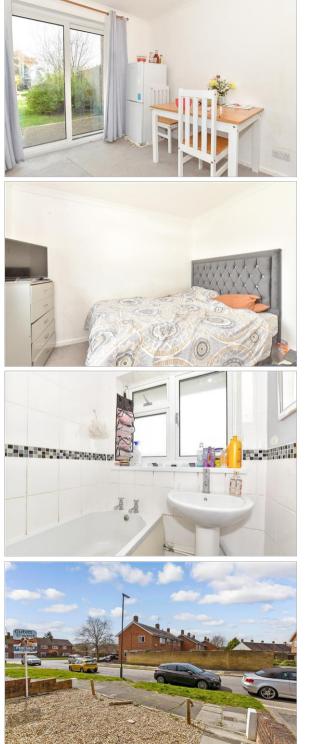

### **GROUND FLOOR**

Entrance Hall

Storage Area: 11'10 x 4'11 (3.61m x 1.50m)

Lounge: 11'11 x 10'10 (3.63m x 3.30m) Dining Area: 10'0 x 9'3 (3.05m x 2.82m) Kitchen: 10'4 x 9'0 (3.15m x 2.75m)

## **FIRST FLOOR**

Landing

Bedroom 1 : 11'1 x 11'0 (3.38m x 3.36m) Bedroom 2 : 12'6 x 10'3 (3.81m x 3.13m) narrowing to 7'10 x 5'11 (2.39m x 1.80m)

Bedroom 3 : 11'10 (3.61m) x 7'8 (2.34m) OUTSIDE narrowing to 6'1 (1.86m) Bathroom: 5'7 x 4'9 (1.70m x 1.45m) Separate Toilet

## **Main features**

- Mid terraced house in a quiet cul de sac
- No upper chain
- **Good size rear garden**
- Re-fitted kitchen and bathroom with a separate
   WC
- Short walk to Ifield train station, local shops and schools