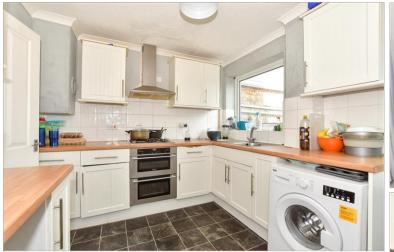

### **GROUND FLOOR**

Entrance Hall

Storage Area: 11'10 x 4'11 (3.61m x 1.50m)

Lounge: 11'11 x 10'10 (3.63m x 3.30m) Dining Area: 10'0 x 9'3 (3.05m x 2.82m) Kitchen: 10'4 x 9'0 (3.15m x 2.75m)

## **Main features**

- Mid terraced house in a quiet cul de sac
- No upper chain
- **Good size rear garden**
- Re-fitted kitchen and bathroom with a separate
   WC
- Short walk to Ifield train station, local shops and schools