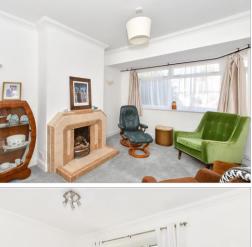

### GROUND FLOOR

Entrance Hall Lounge:  $12'1 \times 10'1 (3.69m \times 3.08m)$ Dining Area:  $9'11 \times 9'3 (3.02m \times 2.82m)$ Kitchen :  $8'6 \times 7'3 (2.59m \times 2.21m)$ Bedroom 2:  $13'6 \times 9'11 (4.12m \times 3.02m)$ Bedroom 3:  $11'0 \times 8'5 (3.36m \times 2.57m)$ Bathroom: 7'6 (2.29m) narrowing to  $5'4 (1.63m) \times 5'10 (1.78m)$ 