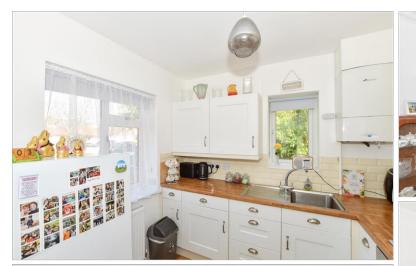

### GROUND FLOOR

Entrance Hall Lounge:  $12'1 \times 10'1 (3.69m \times 3.08m)$ Dining Area:  $9'11 \times 9'3 (3.02m \times 2.82m)$ Kitchen :  $8'6 \times 7'3 (2.59m \times 2.21m)$ Bedroom 2:  $13'6 \times 9'11 (4.12m \times 3.02m)$ Bedroom 3:  $11'0 \times 8'5 (3.36m \times 2.57m)$ Bathroom: 7'6 (2.29m) narrowing to  $5'4 (1.63m) \times 5'10 (1.78m)$ 

### Main features

- Extended and improved semi detached chalet bungalow
- Secluded good size rear garden
- Re fitted kitchen with integrated appliances
- Bedroom one has an en suite shower room in addition to the main bathroom
- Short walk to Three Bridges Railway station and popular local schools