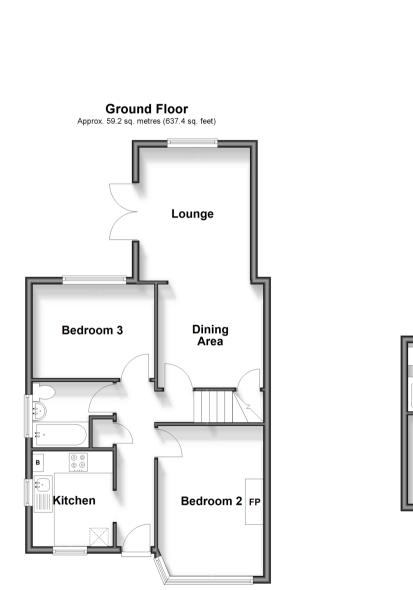

## Accommodation

### GROUND FLOOR

Entrance Hall Lounge:  $12'1 \times 10'1 (3.69m \times 3.08m)$ Dining Area:  $9'11 \times 9'3 (3.02m \times 2.82m)$ Kitchen :  $8'6 \times 7'3 (2.59m \times 2.21m)$ Bedroom 2:  $13'6 \times 9'11 (4.12m \times 3.02m)$ Bedroom 3:  $11'0 \times 8'5 (3.36m \times 2.57m)$ Bathroom: 7'6 (2.29m) narrowing to  $5'4 (1.63m) \times 5'10 (1.78m)$ 

### FIRST FLOOR

Landing

Bedroom 1: 15'6 x 14'5 (4.73m x 4.40m) narrowing to 9'4 x 7'11 (2.85m x 2.41m)

**En Suite Shower Room**: 6'0 x 5'5 (1.83m x 1.65m)