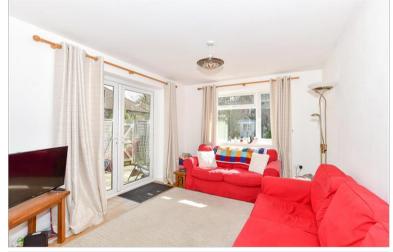

### GROUND FLOOR

Entrance Hall Lounge:  $12'1 \times 10'1 (3.69m \times 3.08m)$ Dining Area:  $9'11 \times 9'3 (3.02m \times 2.82m)$ Kitchen :  $8'6 \times 7'3 (2.59m \times 2.21m)$ Bedroom 2:  $13'6 \times 9'11 (4.12m \times 3.02m)$ Bedroom 3:  $11'0 \times 8'5 (3.36m \times 2.57m)$ Bathroom: 7'6 (2.29m) narrowing to  $5'4 (1.63m) \times 5'10 (1.78m)$ 