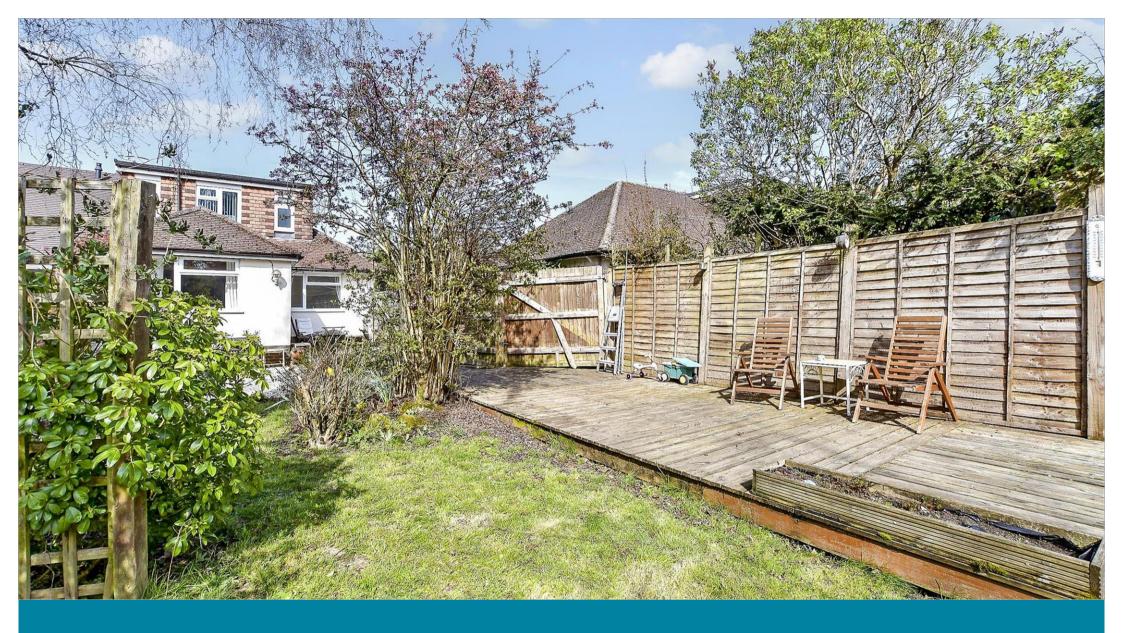

### OUTSIDE

Front Garden Rear Garden Office : 13'9 x 8'8 (4.19m x 2.64m) Shared Driveway

### Main features

- Extended and improved semi detached chalet bungalow
- Secluded good size rear garden
- Re fitted kitchen with integrated appliances
- Bedroom one has an en suite shower room in addition to the main bathroom
- Short walk to Three Bridges Railway station and popular local schools