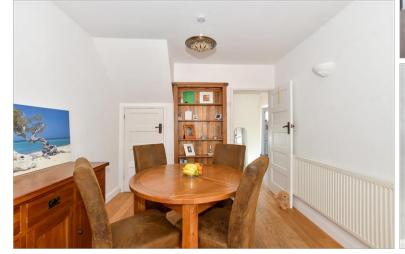

### GROUND FLOOR

Entrance Hall Lounge:  $12'1 \times 10'1 (3.69m \times 3.08m)$ Dining Area:  $9'11 \times 9'3 (3.02m \times 2.82m)$ Kitchen :  $8'6 \times 7'3 (2.59m \times 2.21m)$ Bedroom 2:  $13'6 \times 9'11 (4.12m \times 3.02m)$ Bedroom 3:  $11'0 \times 8'5 (3.36m \times 2.57m)$ Bathroom: 7'6 (2.29m) narrowing to  $5'4 (1.63m) \times 5'10 (1.78m)$ 