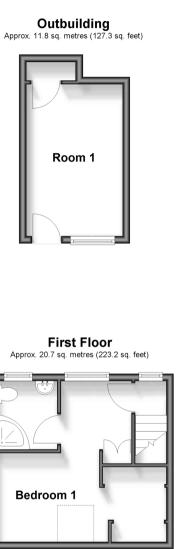

### FIRST FLOOR

Landing

Bedroom 1: 15'6 x 14'5 (4.73m x 4.40m) narrowing to 9'4 x 7'11 (2.85m x 2.41m)

**En Suite Shower Room**: 6'0 x 5'5 (1.83m x 1.65m)

### OUTSIDE

Front Garden Rear Garden Office : 13'9 x 8'8 (4.19m x 2.64m) Shared Driveway