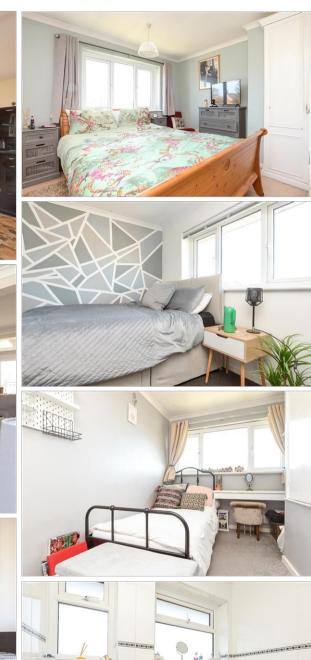

## **FIRST FLOOR**

Landing

Bedroom 1: 11'0 x 10'11 (3.36m x 3.33m) Bedroom 2: 12'7 x 10'2 (3.84m x 3.10m) narrowing to 6'10 x 7'10 (2.08m x 2.39m)

Bedroom 3: 12'0 (3.66m) narrowing to 5'10 (1.78m) x 7'2 (2.19m)