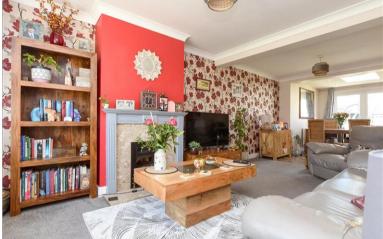

## **GROUND FLOOR**

Entrance Hall Shower Room: 6'0 x 5'0 (1.83m x 1.53m) Lounge: 21'6 (6.56m) x 10'11 (3.33m) narrowing to 9'10 (3.00m)

Kitchen: 17'8 x 10'2 (5.39m x 3.10m) Dining Area: 8'4 x 7'9 (2.54m x 2.36m)

# **Main features**

- Extended and improved terraced house
- Garage and parking at the rear
- Re-fitted bathroom and ground floor shower room
- Enlarged kitchen/Breakfast room opening to lounge and dining area
- Short walk to local shops, schools and Crawleys town centre and railway station
- Cubitt & West, Crawley 01293 522233