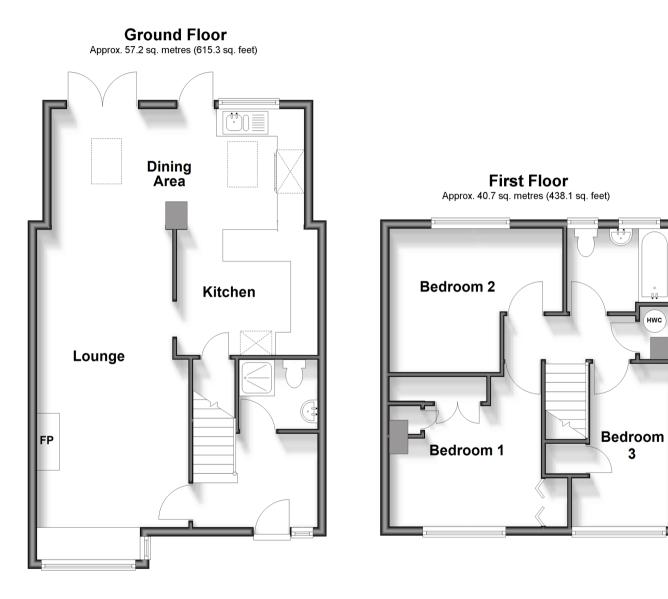

## **GROUND FLOOR**

Entrance Hall Shower Room: 6'0 x 5'0 (1.83m x 1.53m) Lounge: 21'6 (6.56m) x 10'11 (3.33m) narrowing to 9'10 (3.00m)

Kitchen: 17'8 x 10'2 (5.39m x 3.10m) Dining Area: 8'4 x 7'9 (2.54m x 2.36m)

## **FIRST FLOOR**

Landing

Bedroom 1: 11'0 x 10'11 (3.36m x 3.33m) Bedroom 2: 12'7 x 10'2 (3.84m x 3.10m) narrowing to 6'10 x 7'10 (2.08m x 2.39m)

Bedroom 3: 12'0 (3.66m) narrowing to 5'10 (1.78m) x 7'2 (2.19m)

Bathroom: 7'5 x 6'2 (2.26m x 1.88m)

## OUTSIDE

3

Front Garden Rear Garden Garage Driveway