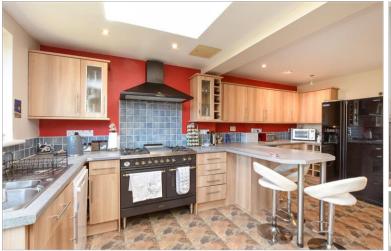

## **GROUND FLOOR**

Entrance Hall Shower Room: 6'0 x 5'0 (1.83m x 1.53m) Lounge: 21'6 (6.56m) x 10'11 (3.33m) narrowing to 9'10 (3.00m)

Kitchen: 17'8 x 10'2 (5.39m x 3.10m) Dining Area: 8'4 x 7'9 (2.54m x 2.36m)

# **Main features**

- Extended and improved terraced house
- Garage and parking at the rear
- Re-fitted bathroom and ground floor shower room
- Enlarged kitchen/Breakfast room opening to lounge and dining area
- Short walk to local shops, schools and Crawleys town centre and railway station
- Cubitt & West, Crawley 01293 522233