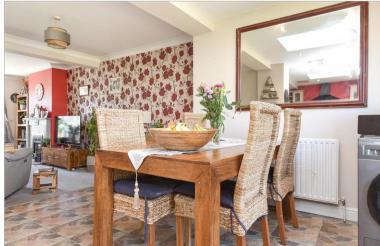

## **GROUND FLOOR**

Entrance Hall Shower Room: 6'0 x 5'0 (1.83m x 1.53m) Lounge: 21'6 (6.56m) x 10'11 (3.33m) narrowing to 9'10 (3.00m)

Kitchen: 17'8 x 10'2 (5.39m x 3.10m) Dining Area: 8'4 x 7'9 (2.54m x 2.36m)