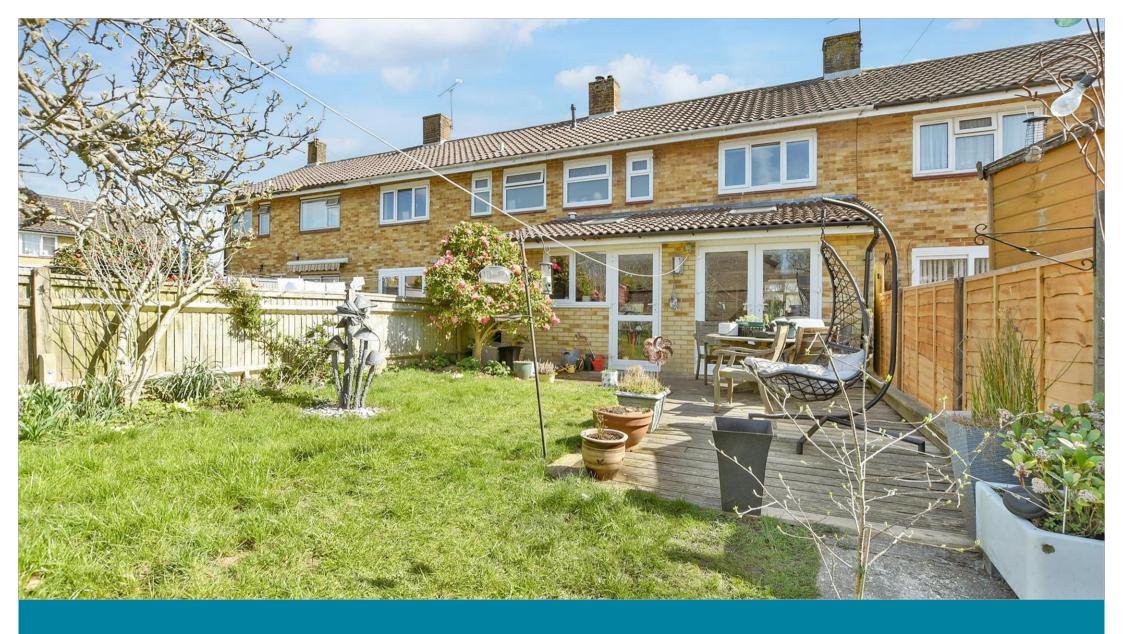

## OUTSIDE

3

Front Garden Rear Garden Garage Driveway

# **Main features**

- Extended and improved terraced house
- Garage and parking at the rear
- Re-fitted bathroom and ground floor shower room
- Enlarged kitchen/Breakfast room opening to lounge and dining area
- Short walk to local shops, schools and Crawleys town centre and railway station
- Cubitt & West, Crawley 01293 522233