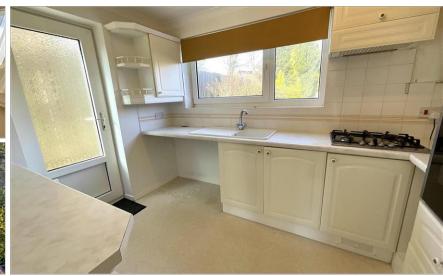

#### **GROUND FLOOR**

**Entrance Hall** 

Lounge: 24'6 (7.47m) x 11'2 (3.41m) narrowing

to 10'1 (3.08m)

**Kitchen**: 10'8 x 7'9 (3.25m x 2.36m)