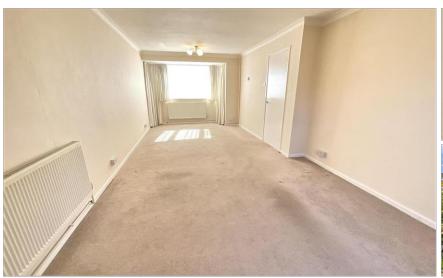

#### **GROUND FLOOR**

**Entrance Hall** 

Lounge: 24'6 (7.47m) x 11'2 (3.41m) narrowing

to 10'1 (3.08m)

**Kitchen**: 10'8 x 7'9 (3.25m x 2.36m)

# FIRST FLOOR

Landing

Bedroom 1: 11'1 x 11'0 (3.38m x 3.36m) Bedroom 2: 11'1 x 10'6 (3.38m x 3.20m) Bedroom 3: 8'9 x 7'1 (2.67m x 2.16m) Bathroom: 8'7 x 5'0 (2.62m x 1.53m)

Separate WC