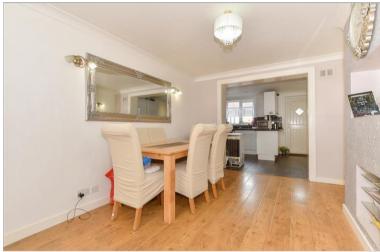

#### **GROUND FLOOR**

Entrance Porch Entrance Hall Lounge : 11'8 x 11'2 (3.56m x 3.41m) Dining Area: 12'6 (3.81m) narrowing to 9'0 (2.75m) x 10'8 (3.25m) Kitchen : 16'2 x 9'7 (4.93m x 2.92m) Inner Hallway Shower Room: 7'2 x 4'1 (2.19m x 1.25m)