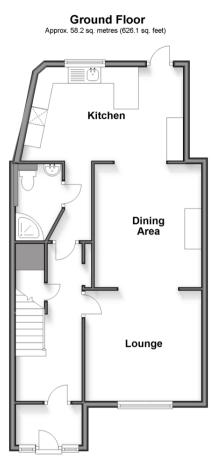

#### **GROUND FLOOR**

Entrance Porch Entrance Hall Lounge : 11'8 x 11'2 (3.56m x 3.41m) Dining Area: 12'6 (3.81m) narrowing to 9'0 (2.75m) x 10'8 (3.25m) Kitchen : 16'2 x 9'7 (4.93m x 2.92m) Inner Hallway Shower Room: 7'2 x 4'1 (2.19m x 1.25m)