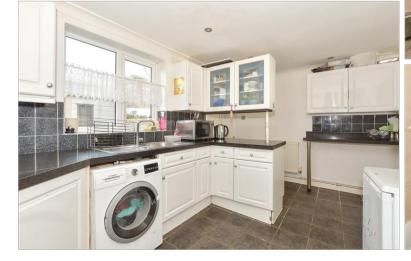

#### **GROUND FLOOR**

Entrance Porch Entrance Hall Lounge : 11'8 x 11'2 (3.56m x 3.41m) Dining Area: 12'6 (3.81m) narrowing to 9'0 (2.75m) x 10'8 (3.25m) Kitchen : 16'2 x 9'7 (4.93m x 2.92m) Inner Hallway Shower Room: 7'2 x 4'1 (2.19m x 1.25m)