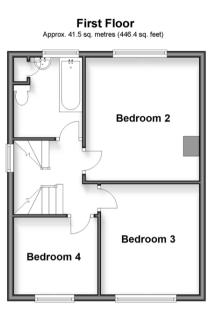

#### FIRST FLOOR

Landing Bedroom 2:  $12'5 \times 12'0 (3.79m \times 3.66m)$ Bathroom:  $8'1 \times 6'7 (2.47m \times 2.01m)$ Bedroom 3:  $11'3 \times 9'11 (3.43m \times 3.02m)$ Bedroom 4:  $8'8 \times 7'10 (2.64m \times 2.39m)$ 