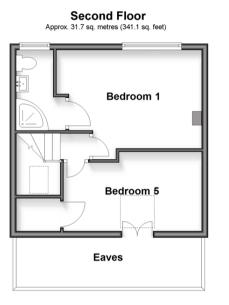

#### SECOND FLOOR

Landing Bedroom 5: 14'6 x 10'2 (4.42m x 3.10m) Bedroom 1: 14'6 x 10'2 (4.42m x 3.10m) En Suite: 8'3 x 3'8 (2.52m x 1.12m)