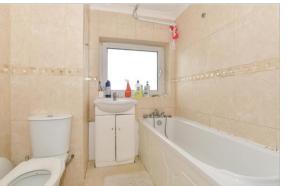

#### **GROUND FLOOR**

Entrance Porch Entrance Hall Lounge : 11'8 x 11'2 (3.56m x 3.41m) Dining Area: 12'6 (3.81m) narrowing to 9'0 (2.75m) x 10'8 (3.25m) Kitchen : 16'2 x 9'7 (4.93m x 2.92m) Inner Hallway Shower Room: 7'2 x 4'1 (2.19m x 1.25m)

#### FIRST FLOOR

Landing Bedroom 2:  $12'5 \times 12'0 (3.79m \times 3.66m)$ Bathroom:  $8'1 \times 6'7 (2.47m \times 2.01m)$ Bedroom 3:  $11'3 \times 9'11 (3.43m \times 3.02m)$ Bedroom 4:  $8'8 \times 7'10 (2.64m \times 2.39m)$ 