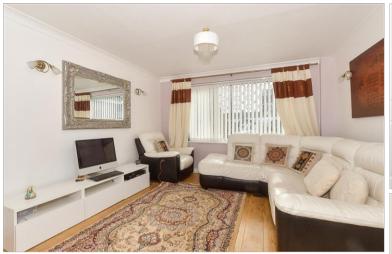

#### **GROUND FLOOR**

Entrance Porch Entrance Hall Lounge : 11'8 x 11'2 (3.56m x 3.41m) Dining Area: 12'6 (3.81m) narrowing to 9'0 (2.75m) x 10'8 (3.25m) Kitchen : 16'2 x 9'7 (4.93m x 2.92m) Inner Hallway Shower Room: 7'2 x 4'1 (2.19m x 1.25m)