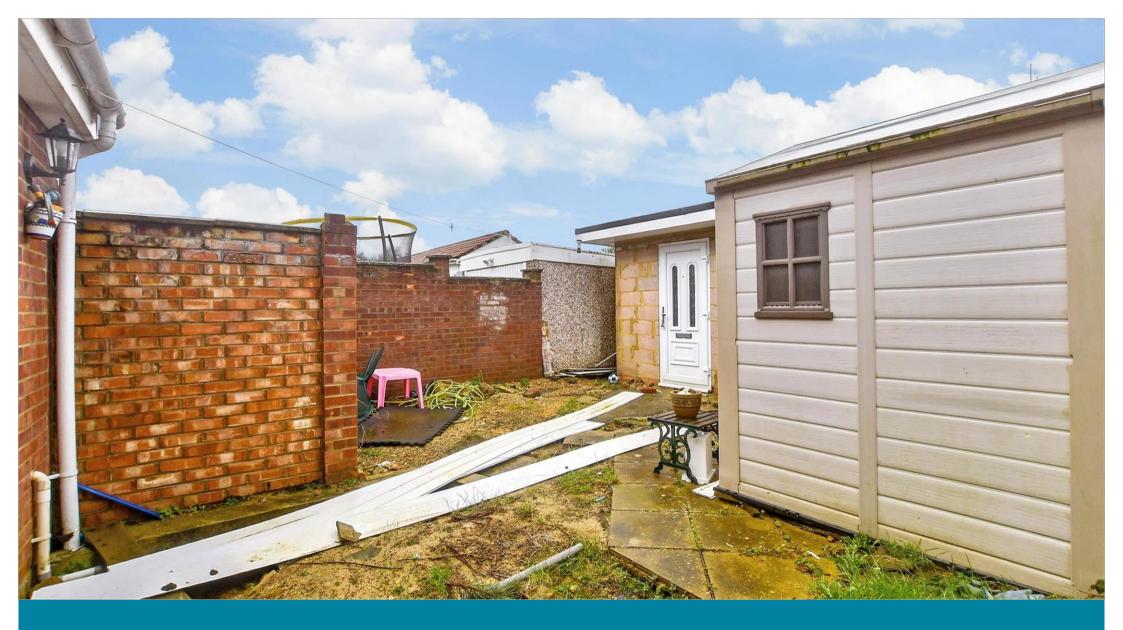

#### OUTSIDE

Driveway Front Garden Rear Garden Outbuilding: 18'7 x 11'9 (5.67m x 3.58m)

### Main features

- Extended and improved semi detached house over three floors
- Spacious kitchen/breakfast room and open plan lounge & dining area
- Bedroom one has an en suite shower room in addition to the family bathroom and cloakroom
- Driveway for a couple of cars, a rear garden and large home office
- Short walk to local schools and shops