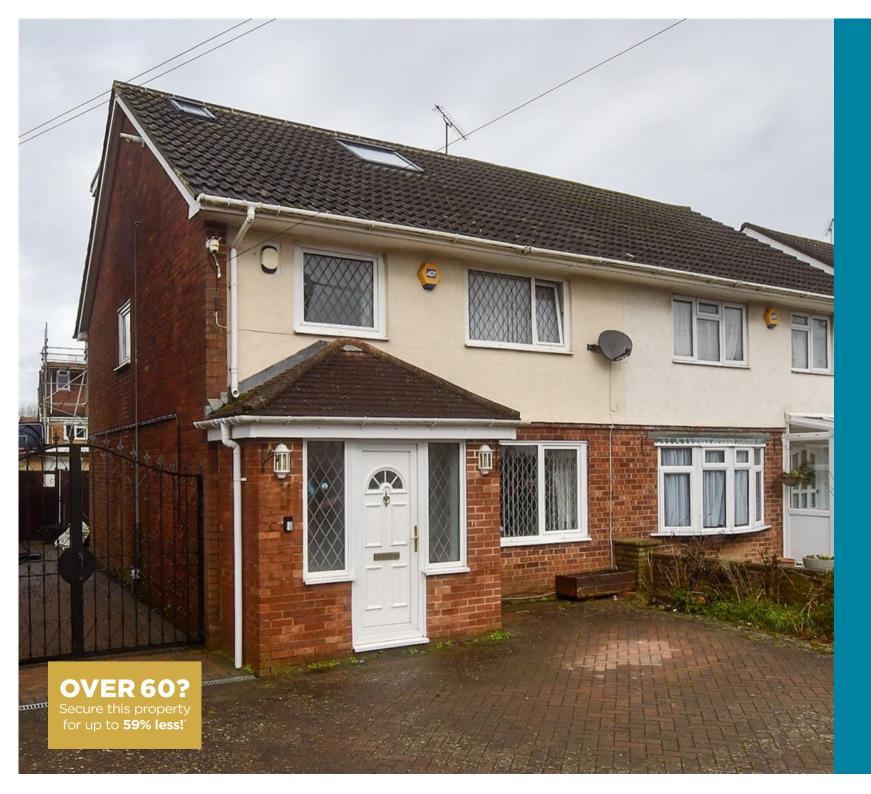

# Guide Price £450,000

## Freehold

## 5x 📇 3x 🕂 2x 📇

Rushetts Road, Langley Green, Crawley, West Sussex, RH11

#### OUTSIDE

Driveway Front Garden Rear Garden Outbuilding: 18'7 x 11'9 (5.67m x 3.58m)