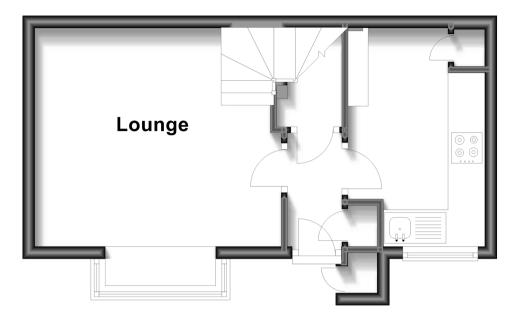

# **Ground Floor**

Approx. 26.9 sq. metres (289.4 sq. feet)

First Floor Approx. 26.0 sq. metres (279.4 sq. feet)

### **GROUND FLOOR**

Entrance Hall Lounge: 13'0 x 11'8 (3.97m x 3.56m) Kitchen/Breakfast Room: 11'8 x 6'4 (3.56m x 1.93m)