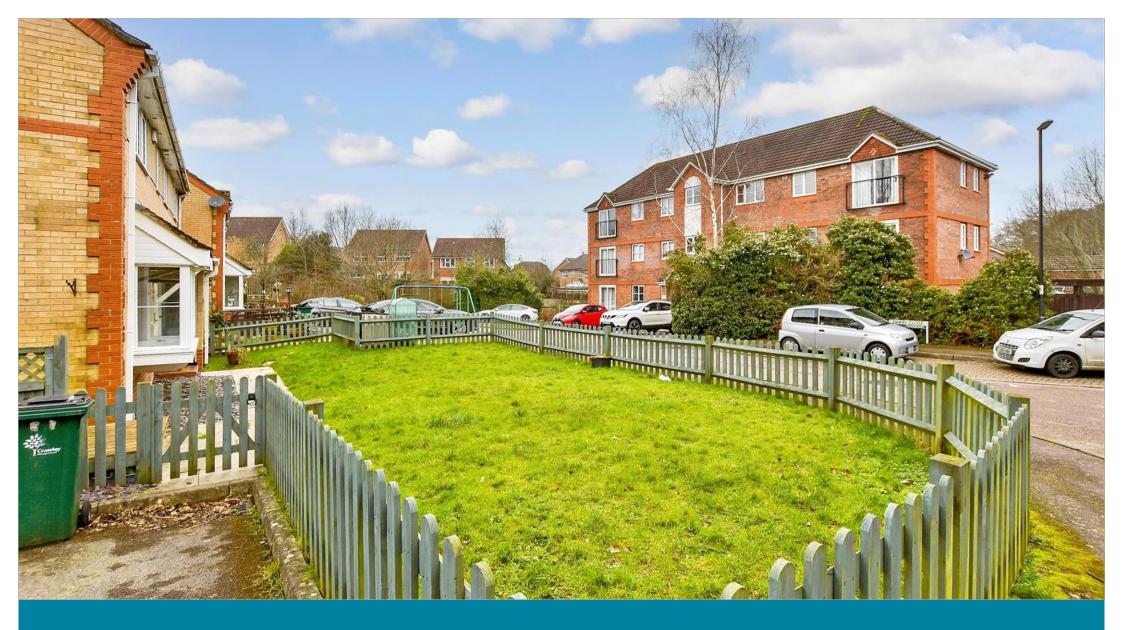

### OUTSIDE

Front Garden Storage Cupboard

## Main features

- No onward chain
- Beautiful kitchen with integrated appliances and breakfast bar
- Situated at the end of a cul de sac
- Private fenced garden area
- Close to Three Bridges train station