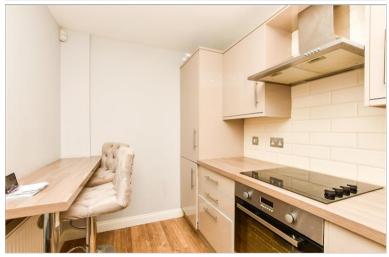

### **GROUND FLOOR**

Entrance Hall Lounge: 13'0 x 11'8 (3.97m x 3.56m) Kitchen/Breakfast Room: 11'8 x 6'4 (3.56m x 1.93m)

## Main features

- No onward chain
- Beautiful kitchen with integrated appliances and breakfast bar
- Situated at the end of a cul de sac
- Private fenced garden area
- Close to Three Bridges train station