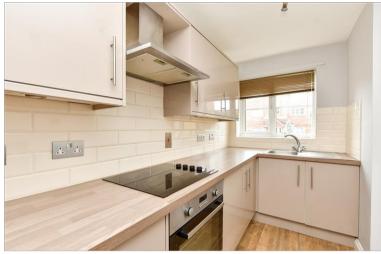

## Main features

- No onward chain
- Beautiful kitchen with integrated appliances and breakfast bar
- Situated at the end of a cul de sac
- Private fenced garden area
- Close to Three Bridges train station