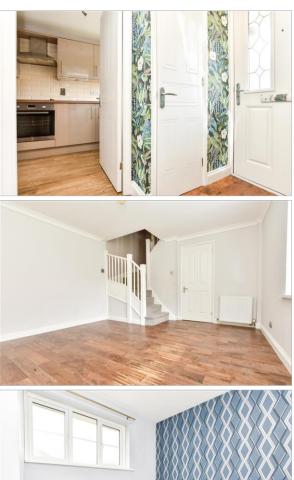

### **GROUND FLOOR**

Entrance Hall Lounge: 13'0 x 11'8 (3.97m x 3.56m) Kitchen/Breakfast Room: 11'8 x 6'4 (3.56m x 1.93m)

## FIRST FLOOR

Landing Bedroom 1: 11'8 x 10'0 (3.56m x 3.05m) narrowing to 9'5 x 8'5 (2.87m x 2.57m) Bedroom 2: 11'10 x 6'8 (3.61m x 2.03m) Bathroom: 8'2 x 4'5 (2.49m x 1.35m)