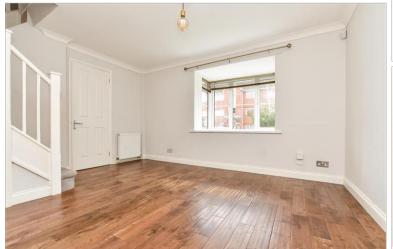

### **GROUND FLOOR**

Entrance Hall Lounge: 13'0 x 11'8 (3.97m x 3.56m) Kitchen/Breakfast Room: 11'8 x 6'4 (3.56m x 1.93m)