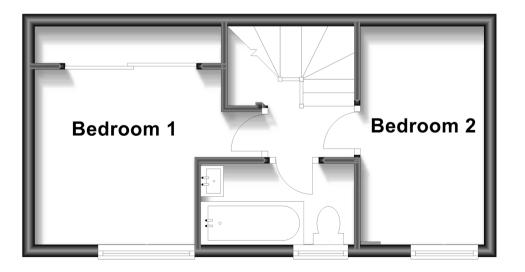

# **Ground Floor**

Approx. 26.9 sq. metres (289.4 sq. feet)

First Floor Approx. 26.0 sq. metres (279.4 sq. feet)

## FIRST FLOOR

Landing Bedroom 1: 11'8 x 10'0 (3.56m x 3.05m) narrowing to 9'5 x 8'5 (2.87m x 2.57m) Bedroom 2: 11'10 x 6'8 (3.61m x 2.03m) Bathroom: 8'2 x 4'5 (2.49m x 1.35m)