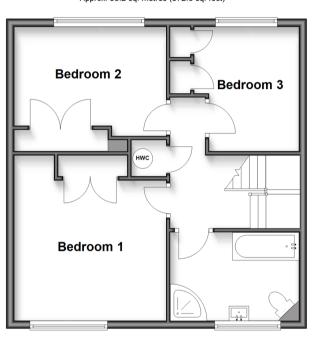

## **Ground Floor**

Approx. 83.0 sq. metres (892.9 sq. feet)

First Floor

Approx. 53.2 sq. metres (572.6 sq. feet)

## FIRST FLOOR

Landing

Bedroom 1: 12'5 x 11'6 (3.79m x 3.51m) Bedroom 2: 12'5 x 8'2 (3.79m x 2.49m) Bedroom 3: 10'3 x 8'7 (3.13m x 2.62m)

Bathroom