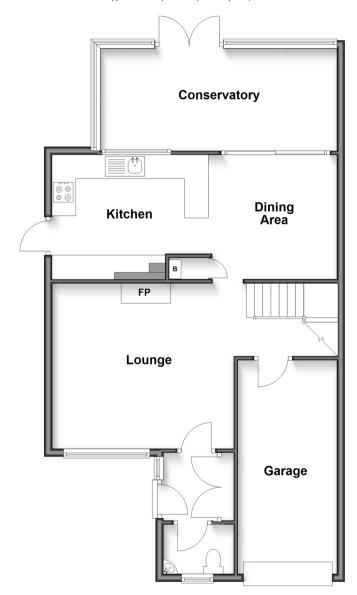

## **Ground Floor**

Approx. 83.0 sq. metres (892.9 sq. feet)

First Floor

Approx. 53.2 sq. metres (572.6 sq. feet)

## **GROUND FLOOR**

**Entrance Hall** 

**Downstairs Cloakroom** 

Lounge: 15'9 x 13'7 (4.80m x 4.14m) Kitchen: 13'2 x 10'1 (4.02m x 3.08m) Dining Area: 10'3 x 10'3 (3.13m x 3.13m) Conservatory: 19'5 x 8'4 (5.92m x 2.54m)

## **OUTSIDE**

Front Garden Rear Garden Garage