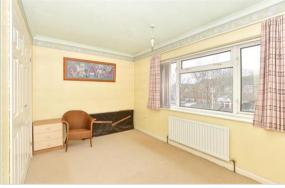

## FIRST FLOOR

Landing

Bedroom 1: 12'5 x 11'6 (3.79m x 3.51m) Bedroom 2: 12'5 x 8'2 (3.79m x 2.49m) Bedroom 3: 10'3 x 8'7 (3.13m x 2.62m)

Bathroom