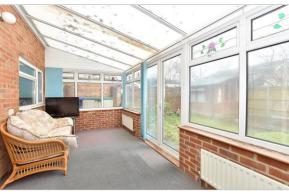

## **GROUND FLOOR**

**Entrance Hall** 

**Downstairs Cloakroom** 

Lounge: 15'9 x 13'7 (4.80m x 4.14m) Kitchen: 13'2 x 10'1 (4.02m x 3.08m) Dining Area: 10'3 x 10'3 (3.13m x 3.13m) Conservatory: 19'5 x 8'4 (5.92m x 2.54m)