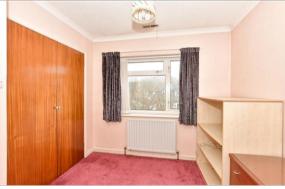

## FIRST FLOOR

Landing

Bedroom 1: 12'5 x 11'6 (3.79m x 3.51m) Bedroom 2: 12'5 x 8'2 (3.79m x 2.49m) Bedroom 3: 10'3 x 8'7 (3.13m x 2.62m)

Bathroom