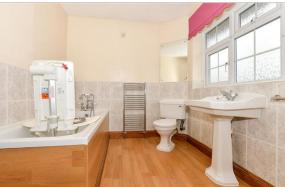

## FIRST FLOOR

Landing

Bedroom 1: 12'5 x 11'6 (3.79m x 3.51m) Bedroom 2: 12'5 x 8'2 (3.79m x 2.49m) Bedroom 3: 10'3 x 8'7 (3.13m x 2.62m)

Bathroom