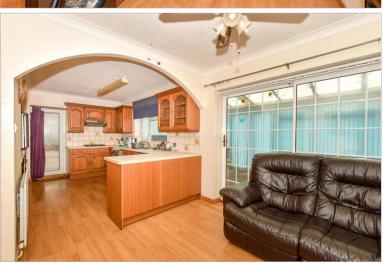

## **GROUND FLOOR**

**Entrance Hall** 

**Downstairs Cloakroom** 

Lounge: 15'9 x 13'7 (4.80m x 4.14m) Kitchen: 13'2 x 10'1 (4.02m x 3.08m) Dining Area: 10'3 x 10'3 (3.13m x 3.13m) Conservatory: 19'5 x 8'4 (5.92m x 2.54m)