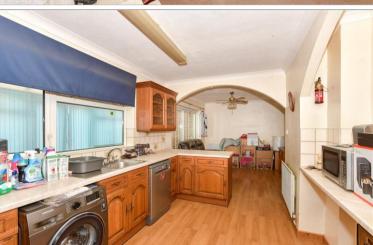

## **GROUND FLOOR**

**Entrance Hall** 

**Downstairs Cloakroom** 

Lounge: 15'9 x 13'7 (4.80m x 4.14m) Kitchen: 13'2 x 10'1 (4.02m x 3.08m) Dining Area: 10'3 x 10'3 (3.13m x 3.13m) Conservatory: 19'5 x 8'4 (5.92m x 2.54m)