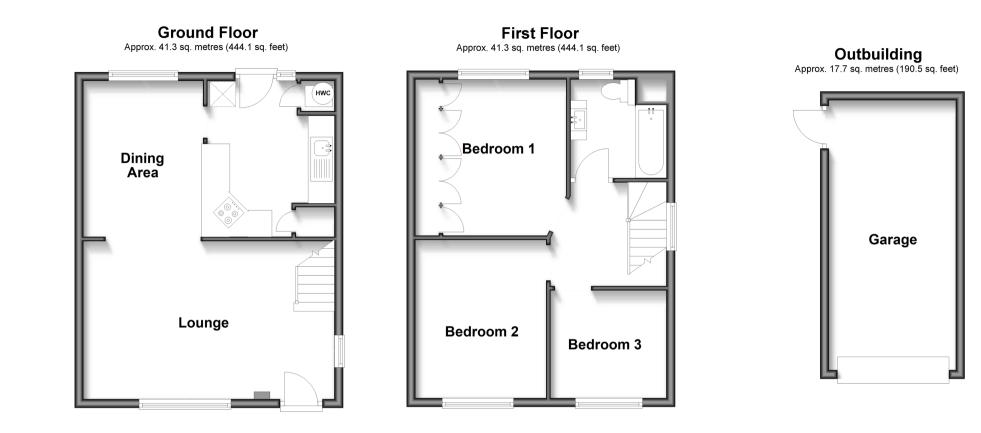

### Accommodation

#### **GROUND FLOOR**

Entrance Hall Lounge: 18'10 x 11'9 (5.74m x 3.58m) Kitchen Area: 11'7 x 9'9 (3.53m x 2.97m) Dining Area: 11'8 x 9'0 (3.56m x 2.75m)

#### FIRST FLOOR

Landing Bedroom 1: 12'0 (3.66m) narrowing to 9'5 (2.87m) x 11'3 (3.43m) Bedroom 2: 11'10 x 9'9 (3.61m x 2.97m) Bedroom 3 Bathroom : 7'10 x 7'2 (2.39m x 2.19m)

#### OUTSIDE

Front Garden Rear Garden Driveway Garage