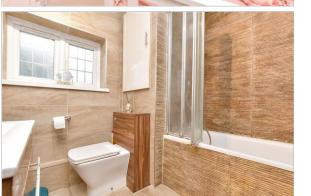

#### FIRST FLOOR

Landing Bedroom 1: 12'0 (3.66m) narrowing to 9'5 (2.87m) x 11'3 (3.43m) Bedroom 2: 11'10 x 9'9 (3.61m x 2.97m) Bedroom 3 Bathroom : 7'10 x 7'2 (2.39m x 2.19m)