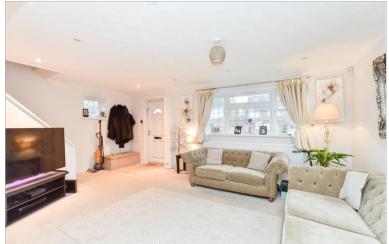

#### **GROUND FLOOR**

Entrance Hall Lounge: 18'10 x 11'9 (5.74m x 3.58m) Kitchen Area: 11'7 x 9'9 (3.53m x 2.97m) Dining Area: 11'8 x 9'0 (3.56m x 2.75m)

## **Main features**

- Semi detached house
- Garage and driveway
- Re-fitted bathroom suite
- Open plan living with the lounge open plan to the dining area and kitchen
- Short walk to Three Bridges railway station, local shops and popular schools