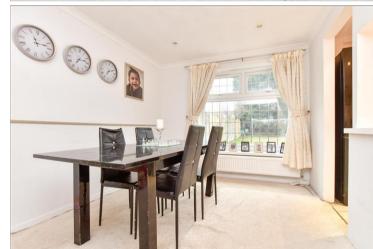

#### **GROUND FLOOR**

Entrance Hall Lounge: 18'10 x 11'9 (5.74m x 3.58m) Kitchen Area: 11'7 x 9'9 (3.53m x 2.97m) Dining Area: 11'8 x 9'0 (3.56m x 2.75m)