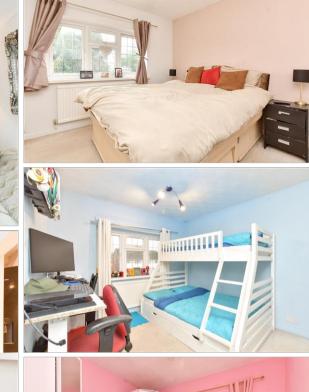

#### FIRST FLOOR

Landing Bedroom 1: 12'0 (3.66m) narrowing to 9'5 (2.87m) x 11'3 (3.43m) Bedroom 2: 11'10 x 9'9 (3.61m x 2.97m) Bedroom 3 Bathroom : 7'10 x 7'2 (2.39m x 2.19m)