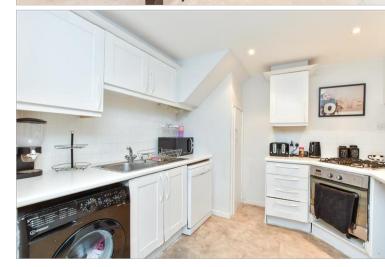

#### **GROUND FLOOR**

Entrance Hall Lounge: 18'10 x 11'9 (5.74m x 3.58m) Kitchen Area: 11'7 x 9'9 (3.53m x 2.97m) Dining Area: 11'8 x 9'0 (3.56m x 2.75m)