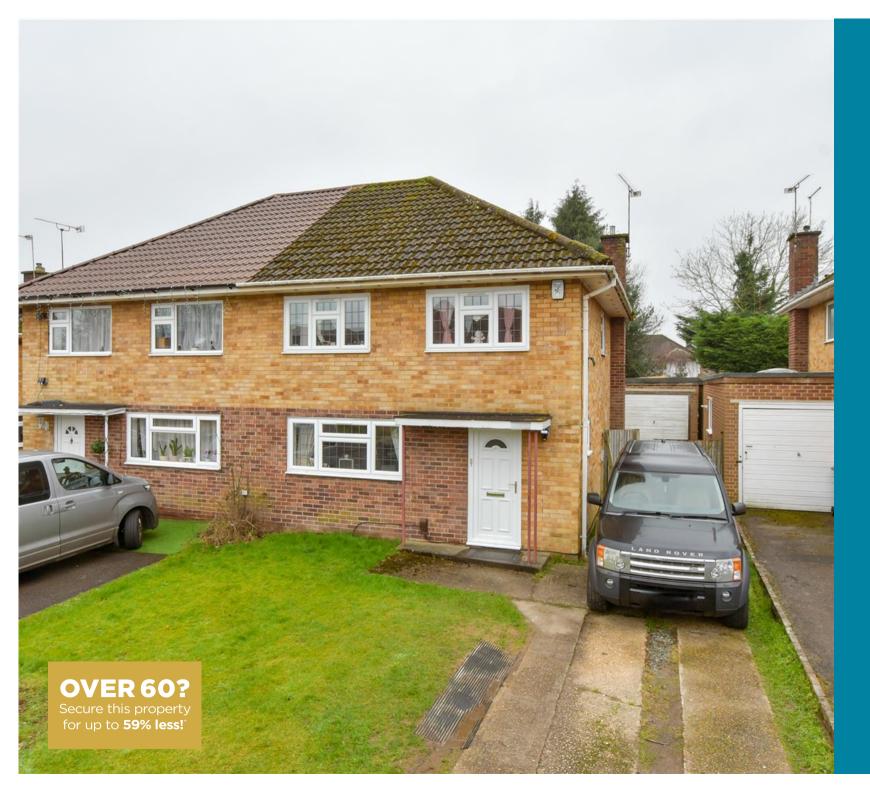

# Price £450,000

Freehold

# 3x 🕮 1x 🕂 2x 🖽

Crabbet Road, Crawley, West Sussex, RH10

#### OUTSIDE

Front Garden Rear Garden Driveway Garage

## **Main features**

- Semi detached house
- Garage and driveway
- Re-fitted bathroom suite
- Open plan living with the lounge open plan to the dining area and kitchen
- Short walk to Three Bridges railway station, local shops and popular schools