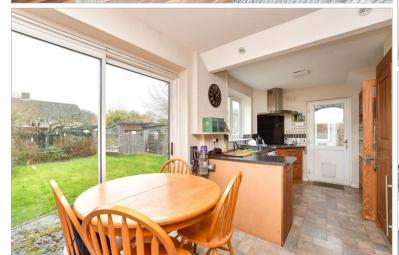

## **GROUND FLOOR**

Entrance Hall Lounge : 12'2 (3.71m) narrowing to 10'10 (3.30m) x 12'0 (3.66m) Kitchen/Diner: 18'2 x 8'8 (5.54m x 2.64m)

# Main features

- End of Terraced house
- Good size rear garden
- Re-fitted kitchen/diner with integrated appliances
- Short walk to local shops, schools and Three **Bridges station**