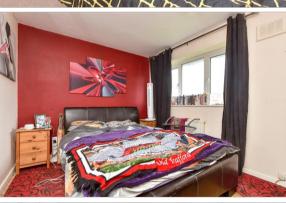

## FIRST FLOOR

Landing Bedroom 1: 12'2 (3.71m) narrowing to 10'5 (3.18m) x 12'1 (3.69m) Bedroom 2: 12'0 x 8'9 (3.66m x 2.67m) Shower Room: 5'10 x 5'9 (1.78m x 1.75m) Separate Toilet