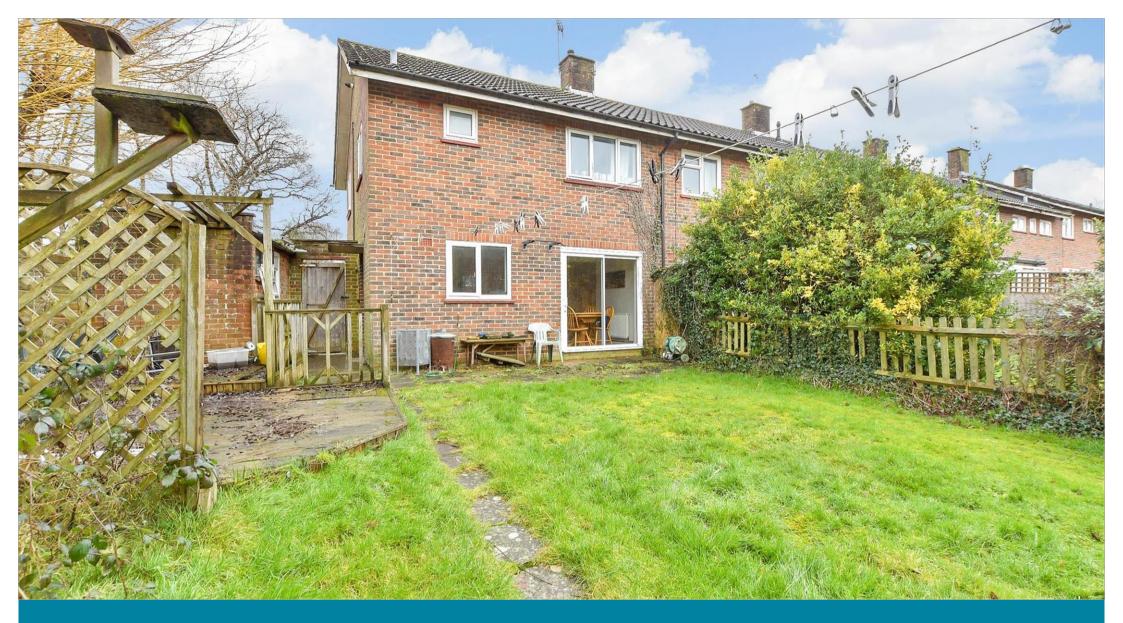

### OUTSIDE

Front Garden Rear Garden Outhouse

# Main features

- End of Terraced house
- Good size rear garden
- Re-fitted kitchen/diner with integrated appliances
- Short walk to local shops, schools and Three **Bridges station**