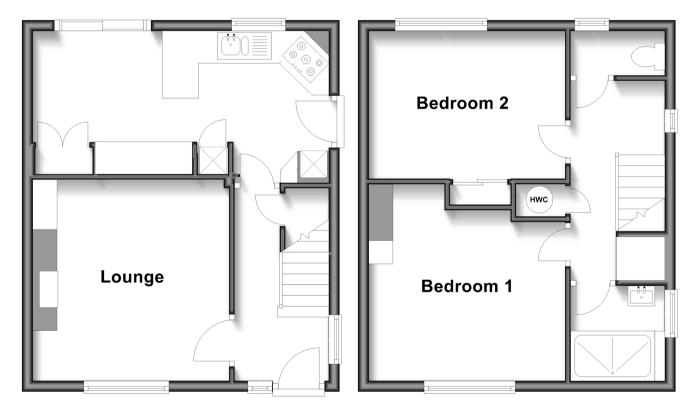

# Price £300,000 Freehold

2x 📇 1x 🕂 1x 📇

Crossways Close, Crawley, West Sussex, RH10

Ground Floor Approx. 35.6 sq. metres (383.0 sq. feet)

**First Floor** Approx. 35.6 sq. metres (383.4 sq. feet)

## **GROUND FLOOR**

Entrance Hall Lounge : 12'2 (3.71m) narrowing to 10'10 (3.30m) x 12'0 (3.66m) Kitchen/Diner: 18'2 x 8'8 (5.54m x 2.64m)

## FIRST FLOOR

Landing Bedroom 1: 12'2 (3.71m) narrowing to 10'5 (3.18m) x 12'1 (3.69m) Bedroom 2: 12'0 x 8'9 (3.66m x 2.67m) Shower Room: 5'10 x 5'9 (1.78m x 1.75m) Separate Toilet