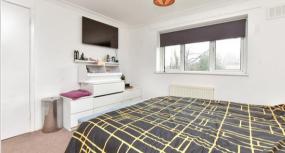

## FIRST FLOOR

Landing Bedroom 1: 12'2 (3.71m) narrowing to 10'5 (3.18m) x 12'1 (3.69m) Bedroom 2: 12'0 x 8'9 (3.66m x 2.67m) Shower Room: 5'10 x 5'9 (1.78m x 1.75m) Separate Toilet