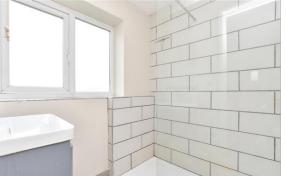

## FIRST FLOOR

Landing Bedroom 1: 12'2 (3.71m) narrowing to 10'5 (3.18m) x 12'1 (3.69m) Bedroom 2: 12'0 x 8'9 (3.66m x 2.67m) Shower Room: 5'10 x 5'9 (1.78m x 1.75m) Separate Toilet