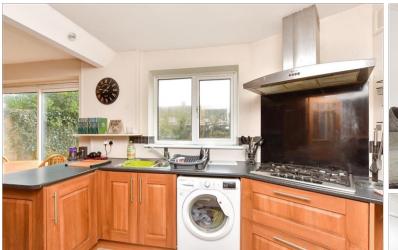

## **GROUND FLOOR**

Entrance Hall Lounge : 12'2 (3.71m) narrowing to 10'10 (3.30m) x 12'0 (3.66m) Kitchen/Diner: 18'2 x 8'8 (5.54m x 2.64m)

# Main features

- End of Terraced house
- Good size rear garden
- Re-fitted kitchen/diner with integrated appliances
- Short walk to local shops, schools and Three **Bridges station**