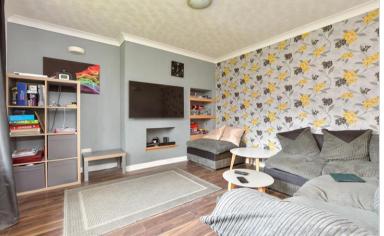

## **GROUND FLOOR**

Entrance Hall Lounge : 12'2 (3.71m) narrowing to 10'10 (3.30m) x 12'0 (3.66m) Kitchen/Diner: 18'2 x 8'8 (5.54m x 2.64m)