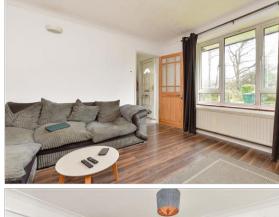

## **GROUND FLOOR**

Entrance Hall Lounge : 12'2 (3.71m) narrowing to 10'10 (3.30m) x 12'0 (3.66m) Kitchen/Diner: 18'2 x 8'8 (5.54m x 2.64m)