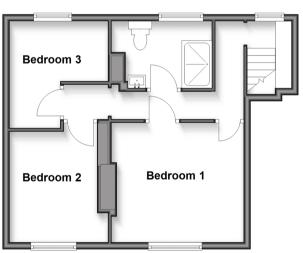

#### **Ground Floor**

Approx. 82.4 sq. metres (887.0 sq. feet)

First Floor

Approx. 44.8 sq. metres (482.4 sq. feet)

## **Accommodation**

### **FIRST FLOOR**

Landing

Bedroom 1: 12'6 x 11'2 (3.81m x 3.41m) Bedroom 2: 8'2 x 6'5 (2.49m x 1.96m)

Bedroom 3: 10'1 (3.08m) narrowing to 5'11

(1.80m) x 9'3 (2.82m)

Shower Room: 9'4 (2.85m) narrowing to

8'2 (2.49m) x 6'5 (1.96m)