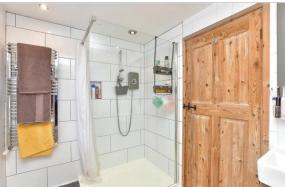

Bedroom 4/Study: 12'1 (3.69m) x 8'10 (2.69m) narrowing to 5'2 (1.58m)

En Suite Shower Room: 6'1 x 3'3 (1.86m  $\times$ 

0.99m)