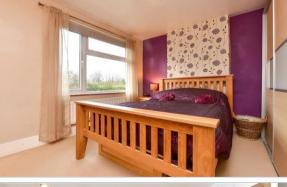

### **FIRST FLOOR**

Landing

Bedroom 1: 12'6 x 11'2 (3.81m x 3.41m) Bedroom 2: 8'2 x 6'5 (2.49m x 1.96m)

Bedroom 3: 10'1 (3.08m) narrowing to 5'11

(1.80m) x 9'3 (2.82m)

Shower Room: 9'4 (2.85m) narrowing to