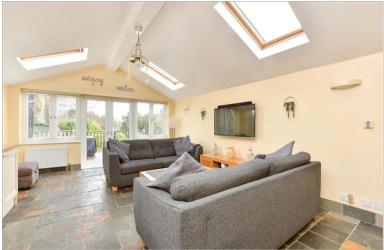

### **GROUND FLOOR**

**Entrance Porch** 

Lounge: 20'7 (6.28m) x 9'4 (2.85m)

narrowing to 8'3 (2.52m)

Dining Room: 12'5 x 11'3 (3.79m x 3.43m) Kitchen/Family Area: 28'6 (8.69m) x 14'2 (4.32m) narrowing to 12'4 (3.76m)

## **Main features**

- No upper chain
- Spacious extended period cottage
- Lounge with wood burner and separate dining room
- Impressive fitted kitchen/family room with vaulted ceiling and re-fitted units
- Rear garden overlooking fields with gated access and area of hardstanding