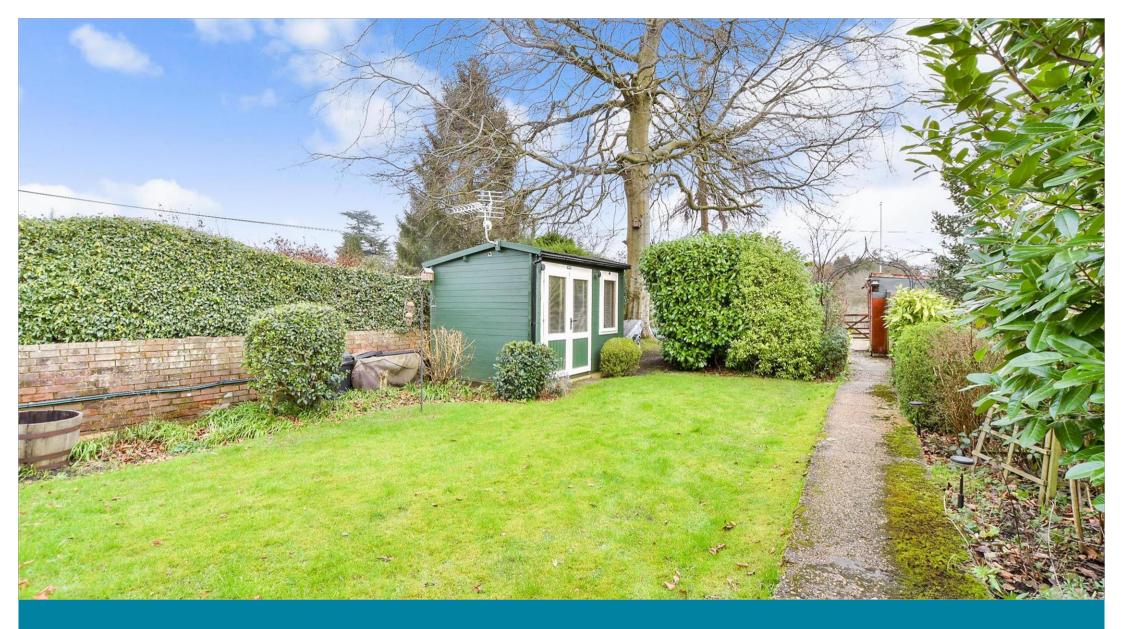

# OUTSIDE

Front Garden

Rear Garden

Hard Standing

## **Main features**

- No upper chain
- Spacious extended period cottage
- Lounge with wood burner and separate dining room
- Impressive fitted kitchen/family room with vaulted ceiling and re-fitted units
- Rear garden overlooking fields with gated access and area of hardstanding