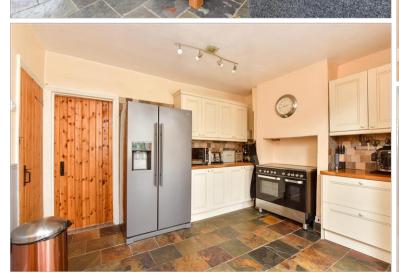

### **GROUND FLOOR**

**Entrance Porch** 

Lounge: 20'7 (6.28m) x 9'4 (2.85m)

narrowing to 8'3 (2.52m)

Dining Room: 12'5 x 11'3 (3.79m x 3.43m) Kitchen/Family Area: 28'6 (8.69m) x 14'2 (4.32m) narrowing to 12'4 (3.76m)

## **Main features**

- No upper chain
- Spacious extended period cottage
- Lounge with wood burner and separate dining room
- Impressive fitted kitchen/family room with vaulted ceiling and re-fitted units
- Rear garden overlooking fields with gated access and area of hardstanding