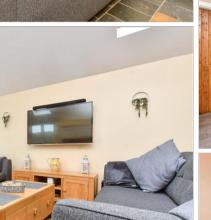

### **GROUND FLOOR**

**Entrance Porch** 

Lounge: 20'7 (6.28m) x 9'4 (2.85m)

narrowing to 8'3 (2.52m)

Dining Room: 12'5 x 11'3 (3.79m x 3.43m) Kitchen/Family Area: 28'6 (8.69m) x 14'2 (4.32m) narrowing to 12'4 (3.76m)