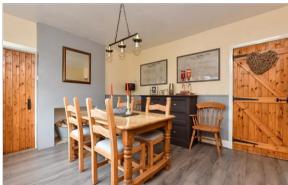

### **GROUND FLOOR**

**Entrance Porch** 

Lounge: 20'7 (6.28m) x 9'4 (2.85m)

narrowing to 8'3 (2.52m)

Dining Room: 12'5 x 11'3 (3.79m x 3.43m) Kitchen/Family Area: 28'6 (8.69m) x 14'2 (4.32m) narrowing to 12'4 (3.76m)