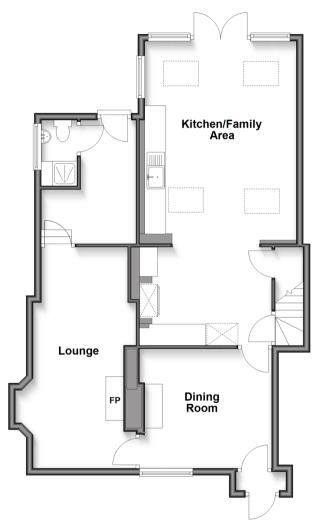

#### **Ground Floor**

Approx. 82.4 sq. metres (887.0 sq. feet)

First Floor

Approx. 44.8 sq. metres (482.4 sq. feet)

## **Accommodation**

### **GROUND FLOOR**

**Entrance Porch** 

Lounge: 20'7 (6.28m) x 9'4 (2.85m)

narrowing to 8'3 (2.52m)

Dining Room: 12'5 x 11'3 (3.79m x 3.43m) Kitchen/Family Area: 28'6 (8.69m) x 14'2 (4.32m) narrowing to 12'4 (3.76m)

Bedroom 4/Study: 12'1 (3.69m) x 8'10 (2.69m) narrowing to 5'2 (1.58m)

En Suite Shower Room: 6'1 x 3'3 (1.86m  $\times$ 

0.99m)