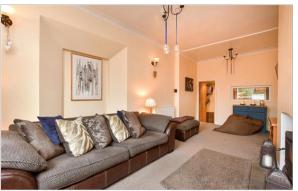

### **GROUND FLOOR**

**Entrance Porch** 

Lounge: 20'7 (6.28m) x 9'4 (2.85m)

narrowing to 8'3 (2.52m)

Dining Room: 12'5 x 11'3 (3.79m x 3.43m) Kitchen/Family Area: 28'6 (8.69m) x 14'2 (4.32m) narrowing to 12'4 (3.76m)

## **Main features**

- No upper chain
- Spacious extended period cottage
- Lounge with wood burner and separate dining room
- Impressive fitted kitchen/family room with vaulted ceiling and re-fitted units
- Rear garden overlooking fields with gated access and area of hardstanding