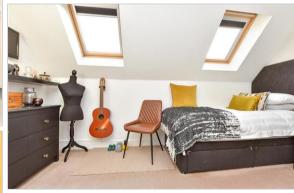

# SECOND FLOOR

Landing

Bedroom 2: 14'3 (4.35m) narrowing to 12'9

(3.89m) x 12'11 (3.94m)

Bedroom 3: 12'11 x 8'2 (3.94m x 2.49m)

Bathroom: 7'5 x 5'8 (2.26m x 1.73m)