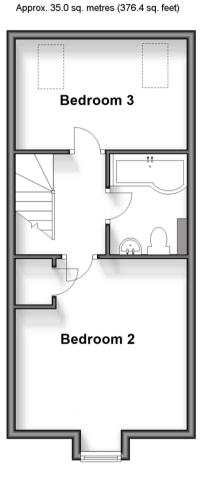

# SECOND FLOOR

Landing

Bedroom 2: 14'3 (4.35m) narrowing to 12'9

(3.89m) x 12'11 (3.94m)

Bedroom 3: 12'11 x 8'2 (3.94m x 2.49m)

Bathroom: 7'5 x 5'8 (2.26m x 1.73m)