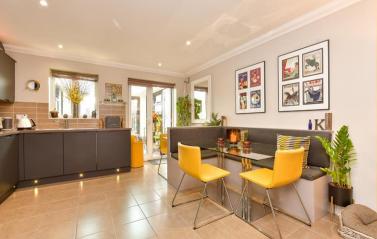

#### **GROUND FLOOR**

**Entrance Hall** 

**Kitchen/Diner**: 14'7 x 13'0 (4.45m x 3.97m)

Utility Room: 6'1 x 5'0 (1.86m x 1.53m)
Orangery: 9'6 x 9'6 (2.90m x 2.90m)
Store Room (Former Garage): 10'5 x 8'5

(3.18m x 2.57m)