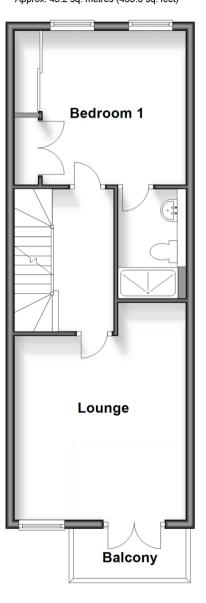

#### FIRST FLOOR

Landing

Lounge: 15'11 (4.85m) narrowing to 13'8

(4.17m) x 12'11 (3.94m)

Balcony

Bedroom 1: 12'11 x 11'4 (3.94m x 3.46m) En Suite Shower Room: 8'5 x 5'0 (2.57m x

1.53m)