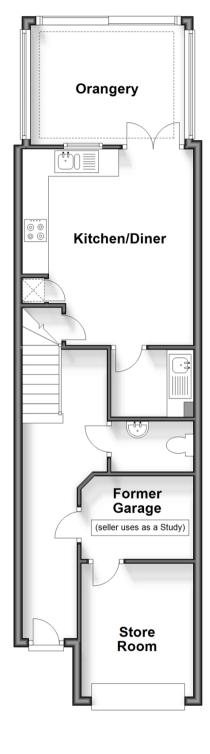

#### **GROUND FLOOR**

**Entrance Hall** 

**Kitchen/Diner**: 14'7 x 13'0 (4.45m x 3.97m)

Utility Room: 6'1 x 5'0 (1.86m x 1.53m)
Orangery: 9'6 x 9'6 (2.90m x 2.90m)
Store Room (Former Garage): 10'5 x 8'5

(3.18m x 2.57m)

**Downstairs Cloakroom** 

Study (Former Garage ): 8'5 x 6'2 (2.57m x

1.88m)