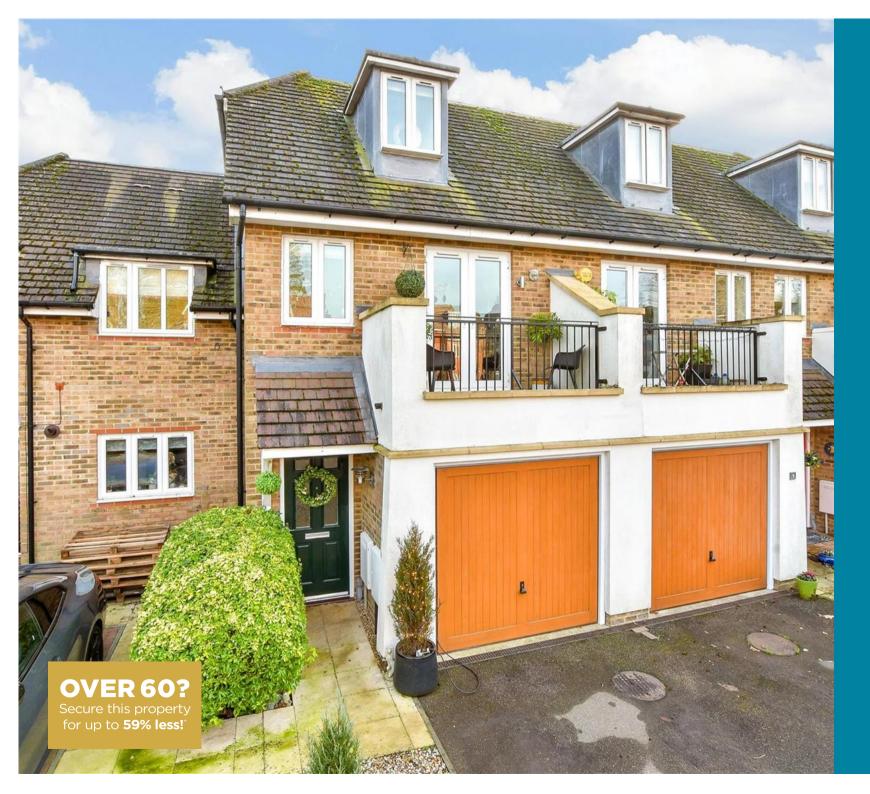

**Price £500,000** 

**Freehold** 

3x ∰ 2x 🚅 1x 🕮

Argyll Court, Crawley, West Sussex, RH11

First Floor
Approx. 43.2 sq. metres (465.0 sq. feet)

Second Floor

## **Main features**

- Modern Town House in a gated development
- Lounge and Orangery with views over the garden
- Impressive kitchen/diner with integrated appliances and utility room
- Driveway and garage with the rear section converted to study
- Short walk to Crawley's town centre, local shops and railway station