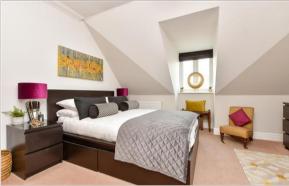

#### FIRST FLOOR

Landing

Lounge: 15'11 (4.85m) narrowing to 13'8

(4.17m) x 12'11 (3.94m)

Balcony

Bedroom 1: 12'11 x 11'4 (3.94m x 3.46m) En Suite Shower Room: 8'5 x 5'0 (2.57m x

1.53m)

# SECOND FLOOR

Landing

Bedroom 2: 14'3 (4.35m) narrowing to 12'9

(3.89m) x 12'11 (3.94m)

Bedroom 3: 12'11 x 8'2 (3.94m x 2.49m)

Bathroom: 7'5 x 5'8 (2.26m x 1.73m)