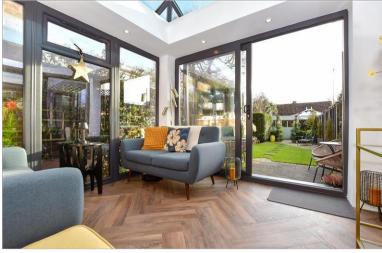

## **Main features**

- Modern Town House in a gated development
- Lounge and Orangery with views over the garden
- Impressive kitchen/diner with integrated appliances and utility room
- Driveway and garage with the rear section converted to study
- Short walk to Crawley's town centre, local shops and railway station

#### **GROUND FLOOR**

**Entrance Hall** 

**Kitchen/Diner**: 14'7 x 13'0 (4.45m x 3.97m)

Utility Room: 6'1 x 5'0 (1.86m x 1.53m)
Orangery: 9'6 x 9'6 (2.90m x 2.90m)
Store Room (Former Garage): 10'5 x 8'5

(3.18m x 2.57m)