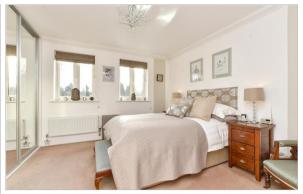

#### FIRST FLOOR

Landing

Lounge: 15'11 (4.85m) narrowing to 13'8

(4.17m) x 12'11 (3.94m)

Balcony

Bedroom 1: 12'11 x 11'4 (3.94m x 3.46m) En Suite Shower Room: 8'5 x 5'0 (2.57m x

1.53m)

# SECOND FLOOR

Landing

Bedroom 2: 14'3 (4.35m) narrowing to 12'9

(3.89m) x 12'11 (3.94m)

Bedroom 3: 12'11 x 8'2 (3.94m x 2.49m)

Bathroom: 7'5 x 5'8 (2.26m x 1.73m)