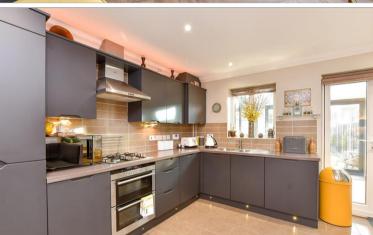

#### **GROUND FLOOR**

**Entrance Hall** 

**Kitchen/Diner**: 14'7 x 13'0 (4.45m x 3.97m)

Utility Room: 6'1 x 5'0 (1.86m x 1.53m)
Orangery: 9'6 x 9'6 (2.90m x 2.90m)
Store Room (Former Garage): 10'5 x 8'5

(3.18m x 2.57m)

## **Main features**

- Modern Town House in a gated development
- Lounge and Orangery with views over the garden
- Impressive kitchen/diner with integrated appliances and utility room
- Driveway and garage with the rear section converted to study
- Short walk to Crawley's town centre, local shops and railway station