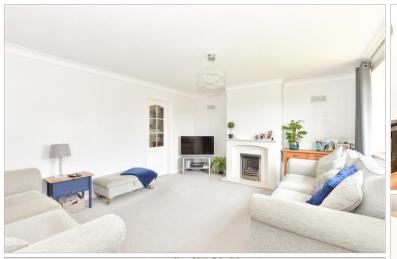

### **GROUND FLOOR**

Entrance Hall Downstairs Cloakroom Lounge: 15'9 x 13'1 (4.80m x 3.99m) Dining Room : 12'0 x 11'8 (3.66m x 3.56m) Family Room : 12'0 x 11'10 (3.66m x 3.61m) Kitchen: 12'1 x 10'1 (3.69m x 3.08m) Utility Room : 9'11 x 4'0 (3.02m x 1.22m)

## Main features

- Extended and improved semi detached house
- Quiet cul de sac location
- Re-fitted kitchen, separate utility room & re-fitted bathroom
- Spacious lounge, dining room and family room overlooking secluded rear garden
- Short walk to local shops, schools and public transport