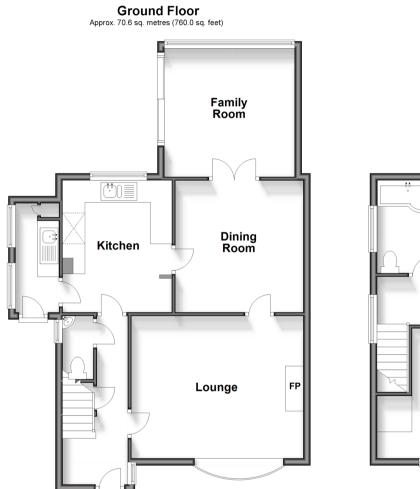

### **GROUND FLOOR**

Entrance Hall Downstairs Cloakroom Lounge: 15'9 x 13'1 (4.80m x 3.99m) Dining Room : 12'0 x 11'8 (3.66m x 3.56m) Family Room : 12'0 x 11'10 (3.66m x 3.61m) Kitchen: 12'1 x 10'1 (3.69m x 3.08m) Utility Room : 9'11 x 4'0 (3.02m x 1.22m)