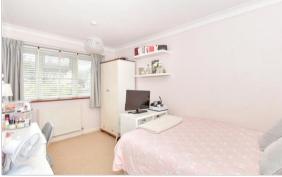

## **FIRST FLOOR**

Landing

Bedroom 1: 11'9 x 11'5 (3.58m x 3.48m) Bedroom 2: 13'5 x 7'8 (4.09m x 2.34m) Bedroom 3: 10'0 (3.05m) narrowing to 7'9 (2.36m) x 8'1 (2.47m)

Bedroom 4: 11'9 (3.58m) x 10'7 (3.23m) narrowing to 7'6 (2.29m)