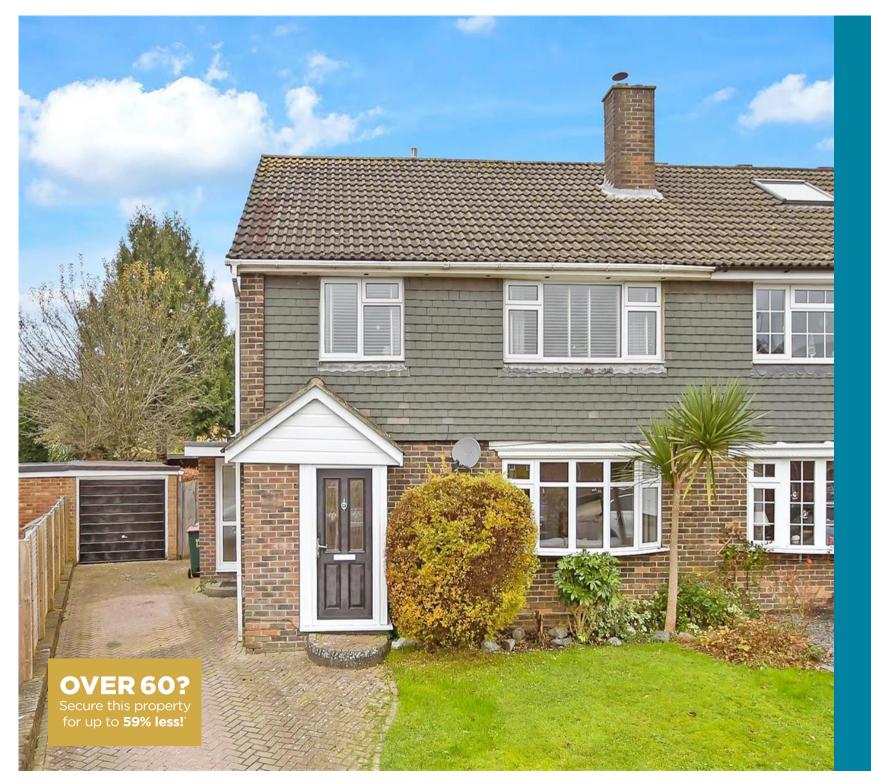

## 4x 👜 1x 🕂 3x 📇

Theydon Close, Crawley, West Sussex, RH10

## OUTSIDE

Front Garden Rear Garden Driveway Garage

## Main features

- Extended and improved semi detached house
- Quiet cul de sac location
- Re-fitted kitchen, separate utility room & re-fitted bathroom
- Spacious lounge, dining room and family room overlooking secluded rear garden
- Short walk to local shops, schools and public transport