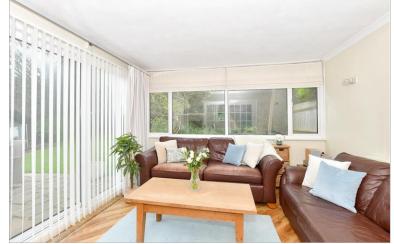

### **GROUND FLOOR**

Entrance Hall Downstairs Cloakroom Lounge: 15'9 x 13'1 (4.80m x 3.99m) Dining Room : 12'0 x 11'8 (3.66m x 3.56m) Family Room : 12'0 x 11'10 (3.66m x 3.61m) Kitchen: 12'1 x 10'1 (3.69m x 3.08m) Utility Room : 9'11 x 4'0 (3.02m x 1.22m)

## Main features

- Extended and improved semi detached house
- Quiet cul de sac location
- Re-fitted kitchen, separate utility room & re-fitted bathroom
- Spacious lounge, dining room and family room overlooking secluded rear garden
- Short walk to local shops, schools and public transport