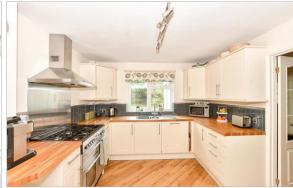

### **GROUND FLOOR**

Entrance Hall Downstairs Cloakroom Lounge: 15'9 x 13'1 (4.80m x 3.99m) Dining Room : 12'0 x 11'8 (3.66m x 3.56m) Family Room : 12'0 x 11'10 (3.66m x 3.61m) Kitchen: 12'1 x 10'1 (3.69m x 3.08m) Utility Room : 9'11 x 4'0 (3.02m x 1.22m)

## Main features

- Extended and improved semi detached house
- Quiet cul de sac location
- Re-fitted kitchen, separate utility room & re-fitted bathroom
- Spacious lounge, dining room and family room overlooking secluded rear garden
- Short walk to local shops, schools and public transport