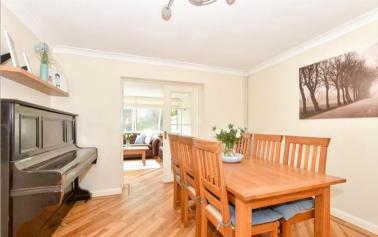

### **GROUND FLOOR**

Entrance Hall Downstairs Cloakroom Lounge: 15'9 x 13'1 (4.80m x 3.99m) Dining Room : 12'0 x 11'8 (3.66m x 3.56m) Family Room : 12'0 x 11'10 (3.66m x 3.61m) Kitchen: 12'1 x 10'1 (3.69m x 3.08m) Utility Room : 9'11 x 4'0 (3.02m x 1.22m)