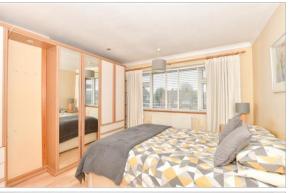

## **FIRST FLOOR**

Landing

Bedroom 1: 11'9 x 11'5 (3.58m x 3.48m) Bedroom 2: 13'5 x 7'8 (4.09m x 2.34m) Bedroom 3: 10'0 (3.05m) narrowing to 7'9 (2.36m) x 8'1 (2.47m)

Bedroom 4: 11'9 (3.58m) x 10'7 (3.23m) narrowing to 7'6 (2.29m)