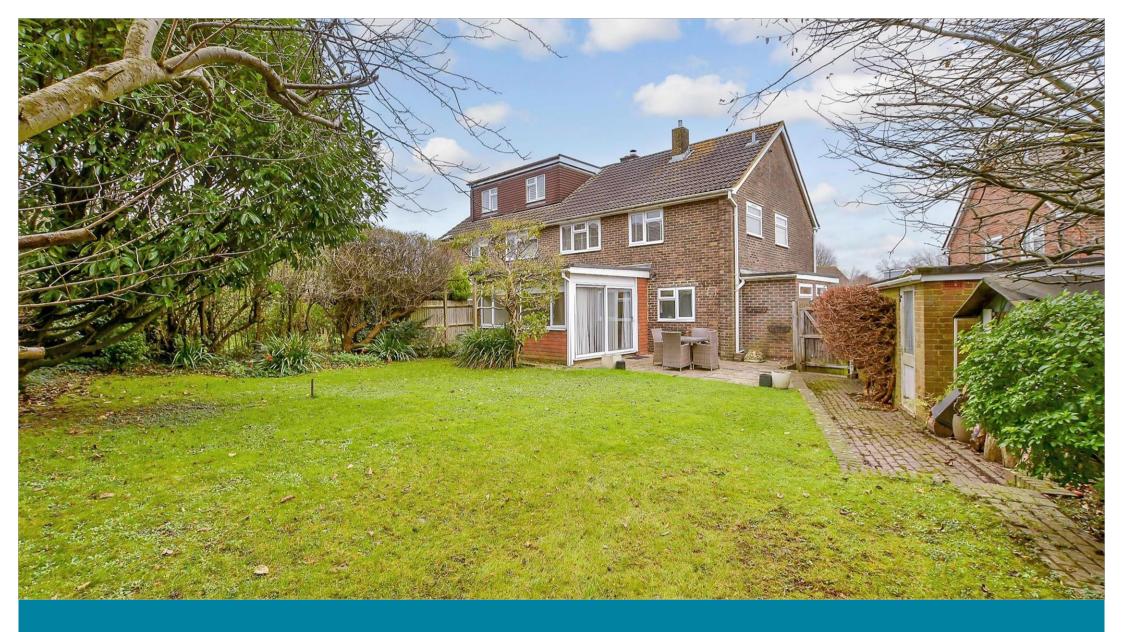

## OUTSIDE

Front Garden Rear Garden Driveway Garage

## Main features

- Extended and improved semi detached house
- Quiet cul de sac location
- Re-fitted kitchen, separate utility room & re-fitted bathroom
- Spacious lounge, dining room and family room overlooking secluded rear garden
- Short walk to local shops, schools and public transport