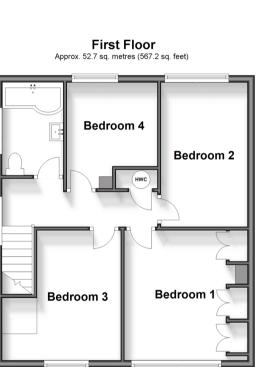

## **FIRST FLOOR**

Landing

Bedroom 1: 11'9 x 11'5 (3.58m x 3.48m) Bedroom 2: 13'5 x 7'8 (4.09m x 2.34m) Bedroom 3: 10'0 (3.05m) narrowing to 7'9 (2.36m) x 8'1 (2.47m)

Bedroom 4: 11'9 (3.58m) x 10'7 (3.23m) narrowing to 7'6 (2.29m)

Bathroom : 8'6 x 5'8 (2.59m x 1.73m)