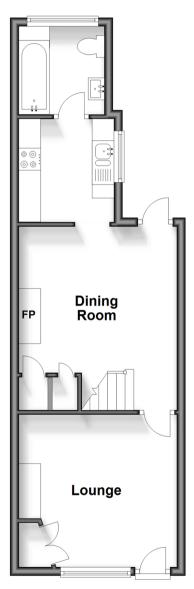

## **Ground Floor**

Approx. 37.4 sq. metres (402.8 sq. feet)

**First Floor** Approx. 28.5 sq. metres (306.8 sq. feet)

## **GROUND FLOOR**

Lounge: 11'10 (3.61m) narrowing to 10'8

(3.25m) x 11'5 (3.48m)

Dining Room: 13'9 (4.19m) narrowing to 11'2 (3.41m) x 11'10 (3.61m)

**Kitchen**: 7'9 x 7'2 (2.36m x 2.19m)

Bathroom