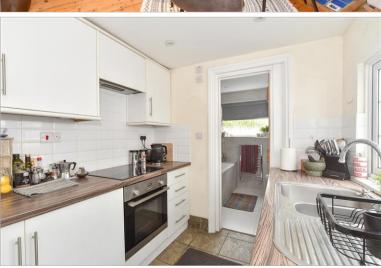

## **GROUND FLOOR**

Lounge: 11'10 (3.61m) narrowing to 10'8

(3.25m) x 11'5 (3.48m)

Dining Room: 13'9 (4.19m) narrowing to 11'2 (3.41m) x 11'10 (3.61m)

**Kitchen**: 7'9 x 7'2 (2.36m x 2.19m)

Bathroom