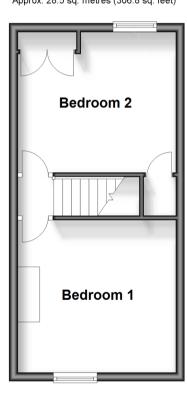

## **Ground Floor**

Approx. 37.4 sq. metres (402.8 sq. feet)

**First Floor** Approx. 28.5 sq. metres (306.8 sq. feet)

## FIRST FLOOR

Landing

Bedroom 1: 11'11 (3.63m) narrowing to 10'9

(3.28m) x 11'5 (3.48m)

Bedroom 2: 12'0 (3.66m) narrowing to 10'9

(3.28m) x 10'11 (3.33m)