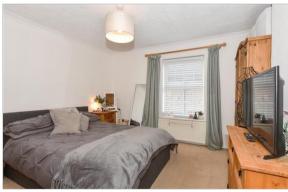

## FIRST FLOOR

Landing

Bedroom 1: 11'11 (3.63m) narrowing to 10'9

(3.28m) x 11'5 (3.48m)

Bedroom 2: 12'0 (3.66m) narrowing to 10'9

(3.28m) x 10'11 (3.33m)