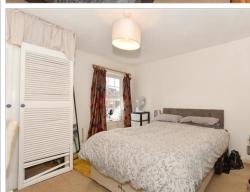

## FIRST FLOOR

Landing

Bedroom 1: 11'11 (3.63m) narrowing to 10'9

(3.28m) x 11'5 (3.48m)

Bedroom 2: 12'0 (3.66m) narrowing to 10'9

(3.28m) x 10'11 (3.33m)