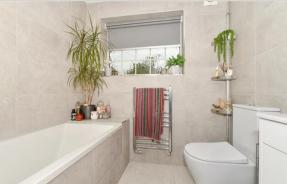

## **GROUND FLOOR**

Lounge: 11'10 (3.61m) narrowing to 10'8

(3.25m) x 11'5 (3.48m)

Dining Room: 13'9 (4.19m) narrowing to 11'2 (3.41m) x 11'10 (3.61m)

**Kitchen**: 7'9 x 7'2 (2.36m x 2.19m)

Bathroom