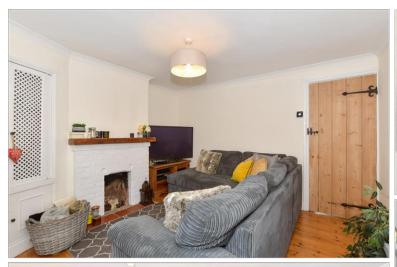

## **GROUND FLOOR**

Lounge: 11'10 (3.61m) narrowing to 10'8

(3.25m) x 11'5 (3.48m)

Dining Room: 13'9 (4.19m) narrowing to 11'2 (3.41m) x 11'10 (3.61m)

**Kitchen**: 7'9 x 7'2 (2.36m x 2.19m)

Bathroom