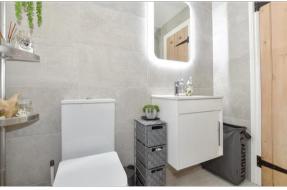

## **GROUND FLOOR**

Lounge: 11'10 (3.61m) narrowing to 10'8

(3.25m) x 11'5 (3.48m)

Dining Room: 13'9 (4.19m) narrowing to 11'2 (3.41m) x 11'10 (3.61m)

**Kitchen**: 7'9 x 7'2 (2.36m x 2.19m)

Bathroom