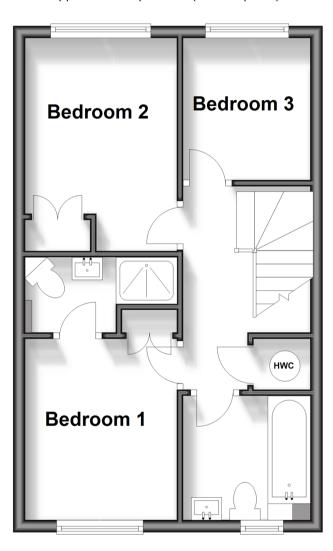

# **First Floor**

Approx. 36.6 sq. metres (394.0 sq. feet)

#### FRIST FLOOR

Landing

Bedroom 1: 9'9 x 9'1 (2.97m x 2.77m)

En Suite

Bedroom 2: 11'3 x 9'1 (3.43m x 2.77m) Bedroom 3: 7'7 x 6'3 (2.31m x 1.91m)

Bathroom