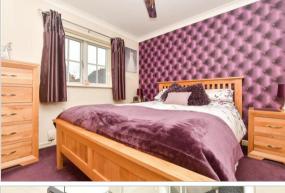

#### FRIST FLOOR

Landing

Bedroom 1: 9'9 x 9'1 (2.97m x 2.77m)

En Suite

Bedroom 2: 11'3 x 9'1 (3.43m x 2.77m) Bedroom 3: 7'7 x 6'3 (2.31m x 1.91m)

Bathroom