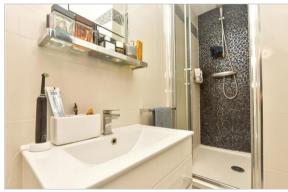

#### FRIST FLOOR

Landing

Bedroom 1: 9'9 x 9'1 (2.97m x 2.77m)

En Suite

Bedroom 2: 11'3 x 9'1 (3.43m x 2.77m) Bedroom 3: 7'7 x 6'3 (2.31m x 1.91m)

Bathroom