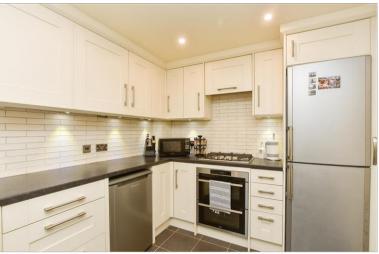

#### **GROUND FLOOR**

Entrance Hall

Downstairs Cloakroom

Lounge: 15'7 x 14'4 (4.75m x 4.37m) Kitchen: 11'2 x 8'4 (3.41m x 2.54m)

#### OUTSIDE

Front Garden

Rear Garden

Allocated Parking Space

- Modern three bedroom terraced home in a quiet close
- Carport
- Downstairs cloakroom, refitted en suite and family bathroom
- Centrally located within walking distance to town centre, Crawley station and shops
- Re-fitted kitchen and low maintenance sunny rear garden