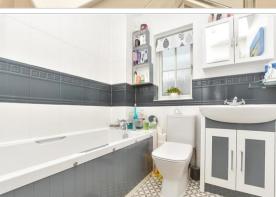

#### FRIST FLOOR

Landing

Bedroom 1: 9'9 x 9'1 (2.97m x 2.77m)

En Suite

Bedroom 2: 11'3 x 9'1 (3.43m x 2.77m) Bedroom 3: 7'7 x 6'3 (2.31m x 1.91m)

Bathroom