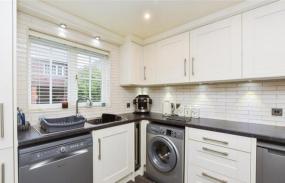

#### **GROUND FLOOR**

Entrance Hall

Downstairs Cloakroom

Lounge: 15'7 x 14'4 (4.75m x 4.37m) Kitchen: 11'2 x 8'4 (3.41m x 2.54m)

#### OUTSIDE

Front Garden

Rear Garden

Allocated Parking Space

- Modern three bedroom terraced home in a quiet close
- Carport
- Downstairs cloakroom, refitted en suite and family bathroom
- Centrally located within walking distance to town centre, Crawley station and shops
- Re-fitted kitchen and low maintenance sunny rear garden