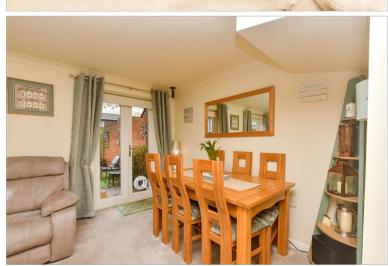

#### **GROUND FLOOR**

Entrance Hall

Downstairs Cloakroom

Lounge: 15'7 x 14'4 (4.75m x 4.37m) Kitchen: 11'2 x 8'4 (3.41m x 2.54m)