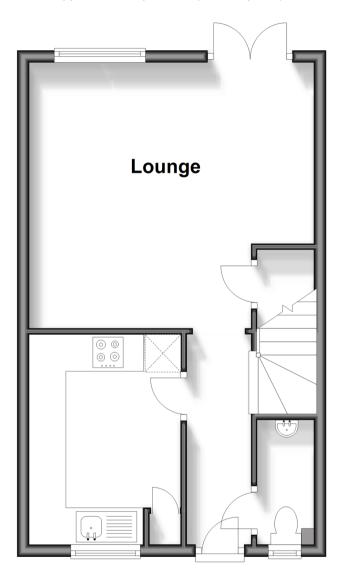

# **Ground Floor**

Approx. 37.1 sq. metres (398.9 sq. feet)

#### **GROUND FLOOR**

Entrance Hall

Downstairs Cloakroom

Lounge: 15'7 x 14'4 (4.75m x 4.37m) Kitchen: 11'2 x 8'4 (3.41m x 2.54m)