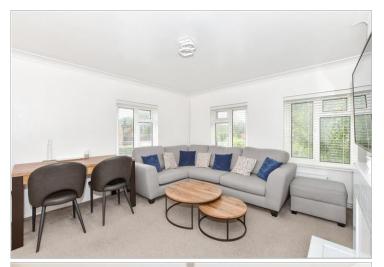

#### TOP FLOOR

Entrance Hall Kitchen/Lounge: 13'6 x 12'8 (4.12m x 3.86m)

Bedroom 1: 12'9 x 10'3 (3.89m x 3.13m)

**Bedroom 2**: 9'1 x 7'2 (2.77m x 2.19m)

Bathroom Separate WC