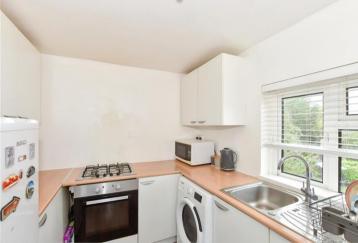

#### TOP FLOOR

Entrance Hall Kitchen/Lounge: 13'6 x 12'8 (4.12m x 3.86m)

Bedroom 1: 12'9 x 10'3 (3.89m x 3.13m)

**Bedroom 2**: 9'1 x 7'2 (2.77m x 2.19m)

Bathroom Separate WC