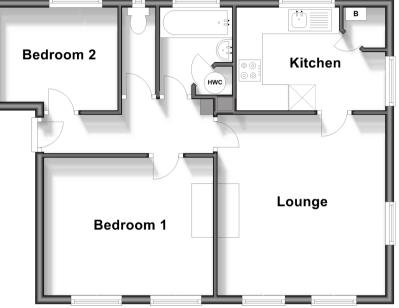

#### TOP FLOOR

Entrance Hall Kitchen/Lounge: 13'6 x 12'8 (4.12m x 3.86m)

Bedroom 1: 12'9 x 10'3 (3.89m x 3.13m)

**Bedroom 2**: 9'1 x 7'2 (2.77m x 2.19m)

Bathroom Separate WC

#### OUTSIDE

Rear Garden