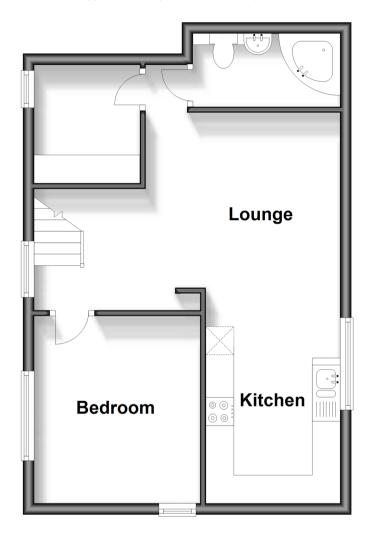

## **Accommodation**

#### FIRST FLOOR

Entrance Hall

Lounge: 11'4 x 10'5 (3.46m x 3.18m) Kitchen: 12'4 x 7'6 (3.76m x 2.29m) Bedroom 1: 10'9 x 9'7 (3.28m x 2.92m)

Bathroom

Study: 6'7 x 6'1 (2.01m x 1.86m)

#### OUTSIDE

One Parking Space

## First Floor

Approx. 44.2 sq. metres (475.7 sq. feet)