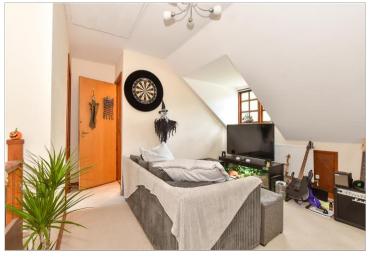

#### FIRST FLOOR

Entrance Hall

Lounge: 11'4 x 10'5 (3.46m x 3.18m) Kitchen: 12'4 x 7'6 (3.76m x 2.29m) Bedroom 1: 10'9 x 9'7 (3.28m x 2.92m)

Bathroom

Study: 6'7 x 6'1 (2.01m x 1.86m)