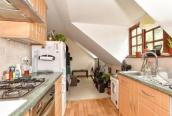

#### FIRST FLOOR

Entrance Hall

Lounge: 11'4 x 10'5 (3.46m x 3.18m) Kitchen: 12'4 x 7'6 (3.76m x 2.29m) Bedroom 1: 10'9 x 9'7 (3.28m x 2.92m)

Bathroom

Study: 6'7 x 6'1 (2.01m x 1.86m)