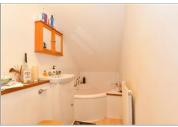

#### FIRST FLOOR

Entrance Hall

Lounge: 11'4 x 10'5 (3.46m x 3.18m) Kitchen: 12'4 x 7'6 (3.76m x 2.29m) Bedroom 1: 10'9 x 9'7 (3.28m x 2.92m)

Bathroom

Study: 6'7 x 6'1 (2.01m x 1.86m)