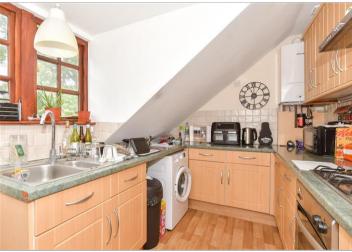

#### FIRST FLOOR

Entrance Hall

Lounge: 11'4 x 10'5 (3.46m x 3.18m) Kitchen: 12'4 x 7'6 (3.76m x 2.29m) Bedroom 1: 10'9 x 9'7 (3.28m x 2.92m)

Bathroom

Study: 6'7 x 6'1 (2.01m x 1.86m)