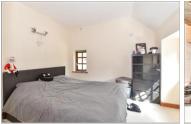

#### FIRST FLOOR

Entrance Hall

Lounge: 11'4 x 10'5 (3.46m x 3.18m) Kitchen: 12'4 x 7'6 (3.76m x 2.29m) Bedroom 1: 10'9 x 9'7 (3.28m x 2.92m)

Bathroom

Study: 6'7 x 6'1 (2.01m x 1.86m)