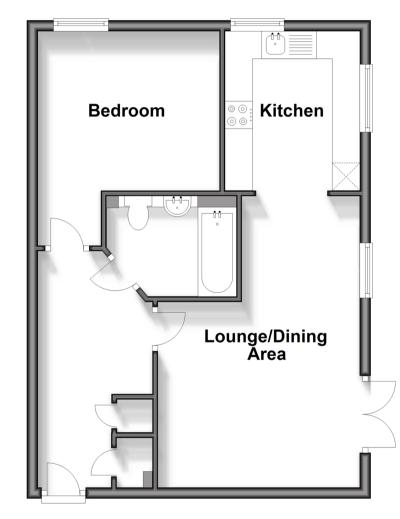

## Accommodation

#### **GROUND FLOOR**

**Entrance Hall** 

Lounge/Dining Area : 17'4 x 12'8 (5.29m x 3.86m)

Kitchen : 9'4 x 8'1 (2.85m x 2.47m) Bedroom 1: 10'4 x 9'5 (3.15m x 2.87m)

Bathroom : 7'7 x 5'9 (2.31m x 1.75m)

### Ground Floor

Approx. 48.7 sq. metres (523.9 sq. feet)