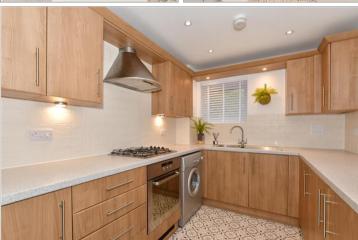

#### **GROUND FLOOR**

**Entrance Hall** 

Lounge/Dining Area : 17'4 x 12'8 (5.29m x 3.86m)

Kitchen : 9'4 x 8'1 (2.85m x 2.47m) Bedroom 1: 10'4 x 9'5 (3.15m x 2.87m)

Bathroom : 7'7 x 5'9 (2.31m x 1.75m)