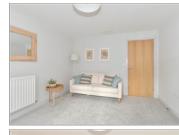

#### **GROUND FLOOR**

**Entrance Hall** 

Lounge/Dining Area : 17'4 x 12'8 (5.29m x 3.86m)

Kitchen : 9'4 x 8'1 (2.85m x 2.47m) Bedroom 1: 10'4 x 9'5 (3.15m x 2.87m)

Bathroom : 7'7 x 5'9 (2.31m x 1.75m)