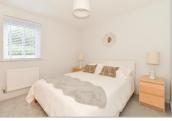

#### **GROUND FLOOR**

**Entrance Hall** 

Lounge/Dining Area : 17'4 x 12'8 (5.29m x 3.86m)

Kitchen : 9'4 x 8'1 (2.85m x 2.47m) Bedroom 1: 10'4 x 9'5 (3.15m x 2.87m)

Bathroom : 7'7 x 5'9 (2.31m x 1.75m)