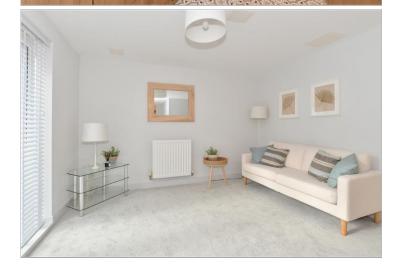

#### **GROUND FLOOR**

**Entrance Hall** 

Lounge/Dining Area : 17'4 x 12'8 (5.29m x 3.86m)

Kitchen : 9'4 x 8'1 (2.85m x 2.47m) Bedroom 1: 10'4 x 9'5 (3.15m x 2.87m)

Bathroom : 7'7 x 5'9 (2.31m x 1.75m)