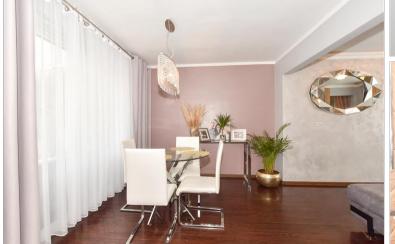

#### **GROUND FLOOR**

Entrance Hall Lounge : 11'8 x 10'9 (3.56m x 3.28m) Kitchen/Dining Room: 19'1 x 9'9 (5.82m x 2.97m)