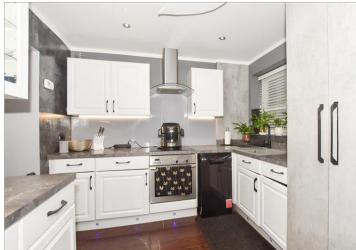

#### **GROUND FLOOR**

Entrance Hall Lounge : 11'8 x 10'9 (3.56m x 3.28m) Kitchen/Dining Room: 19'1 x 9'9 (5.82m x 2.97m)