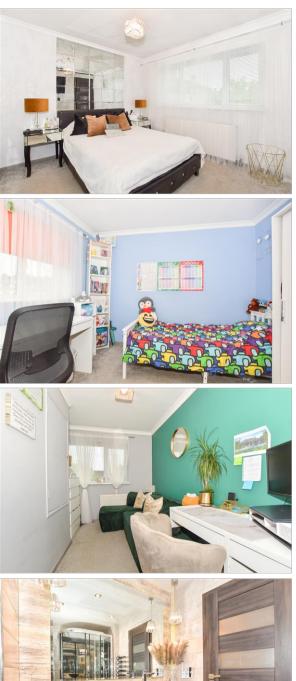

#### **FIRST FLOOR**

Landing Bedroom 1: 10'9 x 10'9 (3.28m x 3.28m) Bedroom 2: 11'7 x 7'9 (3.53m x 2.36m) Bedroom 3: 11'8 x 5'8 (3.56m x 1.73m) Shower Room