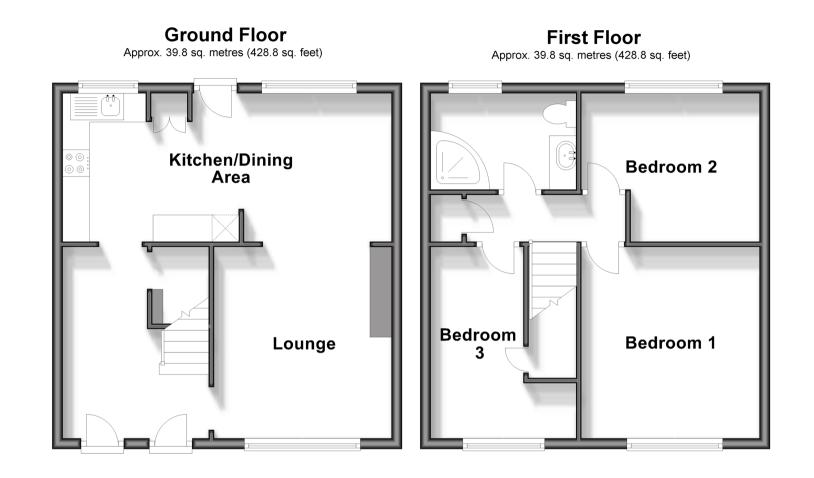

#### Accommodation

#### **GROUND FLOOR**

Entrance Hall Lounge : 11'8 x 10'9 (3.56m x 3.28m) Kitchen/Dining Room: 19'1 x 9'9 (5.82m x 2.97m)

#### **FIRST FLOOR**

Landing Bedroom 1: 10'9 x 10'9 (3.28m x 3.28m) Bedroom 2: 11'7 x 7'9 (3.53m x 2.36m) Bedroom 3: 11'8 x 5'8 (3.56m x 1.73m) Shower Room