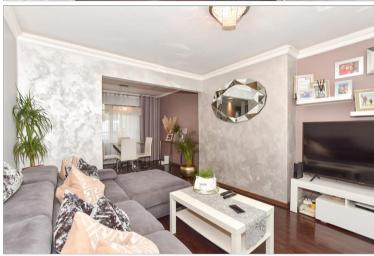

#### **GROUND FLOOR**

Entrance Hall Lounge : 11'8 x 10'9 (3.56m x 3.28m) Kitchen/Dining Room: 19'1 x 9'9 (5.82m x 2.97m)