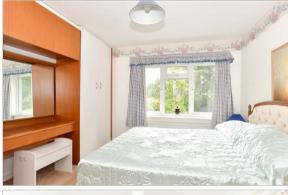

## FIRST FLOOR

Landing

Bedroom 1: 14'5 x 11'9 (4.40m x 3.58m) Bedroom 2: 11'5 x 10'0 (3.48m x 3.05m) Bedroom 3: 9'11 x 6'11 (3.02m x 2.11m)

Bathroom: 8'7 (2.62m) narrowing to 5'5 (1.65m) x

5'6 (1.68m)