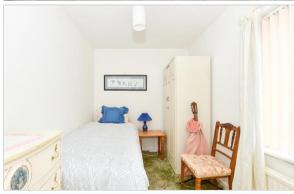

## FIRST FLOOR

Landing

Bedroom 1: 14'5 x 11'9 (4.40m x 3.58m) Bedroom 2: 11'5 x 10'0 (3.48m x 3.05m) Bedroom 3: 9'11 x 6'11 (3.02m x 2.11m)

Bathroom: 8'7 (2.62m) narrowing to 5'5 (1.65m) x

5'6 (1.68m)