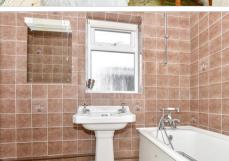

## FIRST FLOOR

Landing

Bedroom 1: 14'5 x 11'9 (4.40m x 3.58m) Bedroom 2: 11'5 x 10'0 (3.48m x 3.05m) Bedroom 3: 9'11 x 6'11 (3.02m x 2.11m)

Bathroom: 8'7 (2.62m) narrowing to 5'5 (1.65m) x

5'6 (1.68m)