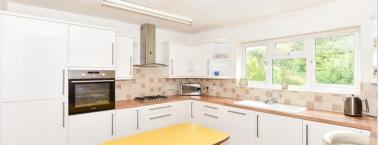

### **GROUND FLOOR**

**Entrance Porch** 

**Entrance Hall** 

Lounge: 20'8 (6.30m) x 14'3 (4.35m) narrowing to

9'1 (2.77m)

Dining Room :  $13'7 \times 11'1 (4.14m \times 3.38m)$ Kitchen :  $12'1 \times 11'3 (3.69m \times 3.43m)$ Utility Room :  $12'8 \times 11'4 (3.86m \times 3.46m)$ 