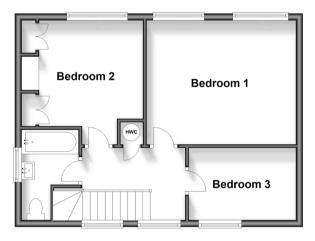

## FIRST FLOOR

Landing

Bedroom 1: 14'5 x 11'9 (4.40m x 3.58m) Bedroom 2: 11'5 x 10'0 (3.48m x 3.05m) Bedroom 3: 9'11 x 6'11 (3.02m x 2.11m)

Bathroom: 8'7 (2.62m) narrowing to 5'5 (1.65m) x

5'6 (1.68m)