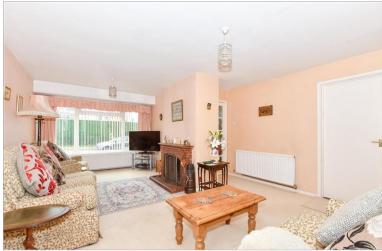

### **GROUND FLOOR**

**Entrance Porch** 

**Entrance Hall** 

Lounge: 20'8 (6.30m) x 14'3 (4.35m) narrowing to

9'1 (2.77m)

Dining Room :  $13'7 \times 11'1 (4.14m \times 3.38m)$ Kitchen :  $12'1 \times 11'3 (3.69m \times 3.43m)$ Utility Room :  $12'8 \times 11'4 (3.86m \times 3.46m)$ 

## Main features

- No upper chain
- **Extended and detached house**
- Large lounge and separate dining room
- Good size secluded rear garden, plenty of off road parking and garage
- Sought after location just a short walk to Three **Bridges station and local shops**