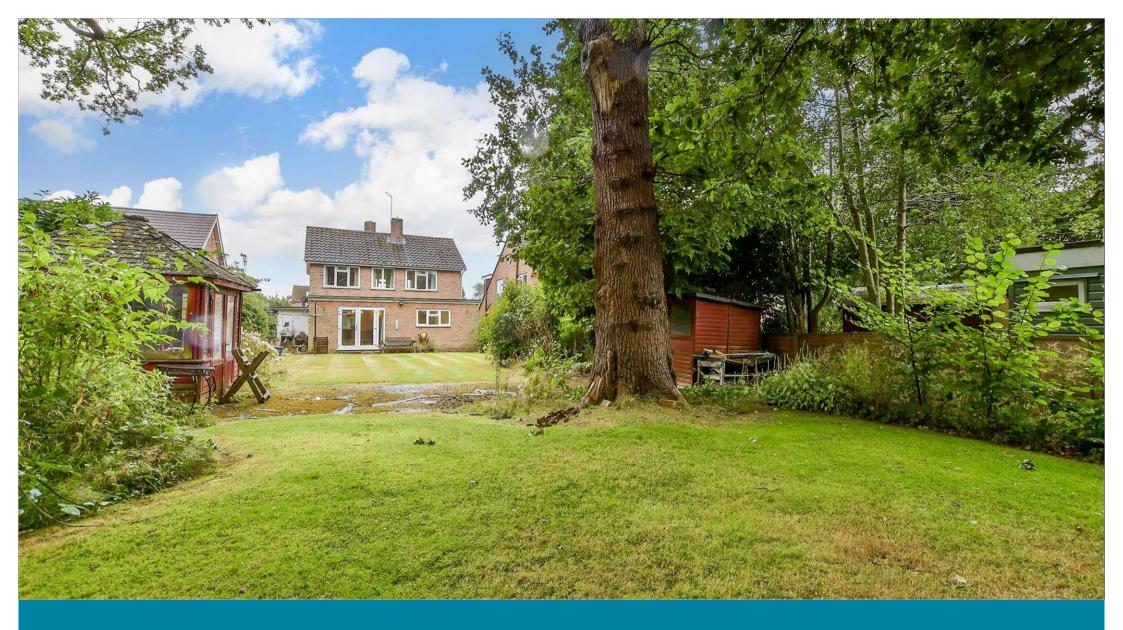

### **OUTSIDE**

Front Garden Rear Garden Driveway Garage

## Main features

- No upper chain
- **Extended and detached house**
- Large lounge and separate dining room
- Good size secluded rear garden, plenty of off road parking and garage
- Sought after location just a short walk to Three **Bridges station and local shops**