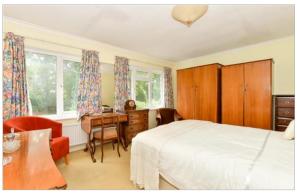

## FIRST FLOOR

Landing

Bedroom 1: 14'5 x 11'9 (4.40m x 3.58m) Bedroom 2: 11'5 x 10'0 (3.48m x 3.05m) Bedroom 3: 9'11 x 6'11 (3.02m x 2.11m)

Bathroom: 8'7 (2.62m) narrowing to 5'5 (1.65m) x

5'6 (1.68m)