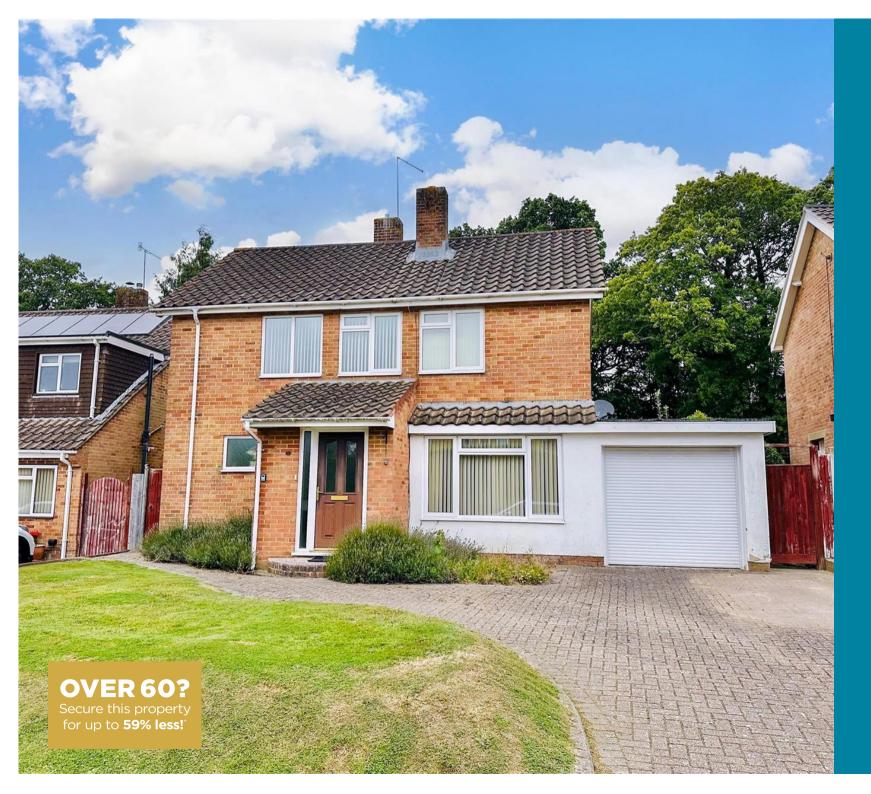

**Price** £600,000

**Freehold** 

3x ∰ 1x 🚅 2x ∰

Home Close, Crawley, West Sussex, RH10

cubitt & west

Ground Floor
Approx. 90.6 sq. metres (975.4 sq. feet)

First Floor
Approx. 45.6 sq. metres (491.1 sq. feet)

## Main features

- No upper chain
- **Extended and detached house**
- Large lounge and separate dining room
- Good size secluded rear garden, plenty of off road parking and garage
- Sought after location just a short walk to Three **Bridges station and local shops**