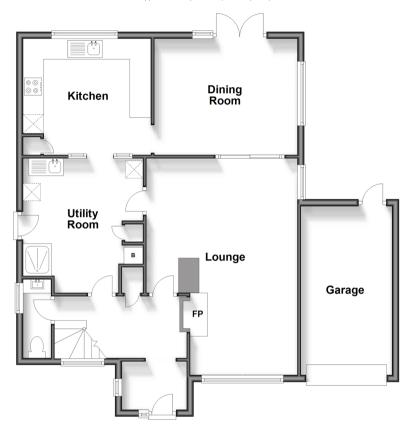

### **GROUND FLOOR**

**Entrance Porch** 

**Entrance Hall** 

Lounge: 20'8 (6.30m) x 14'3 (4.35m) narrowing to

9'1 (2.77m)

Dining Room :  $13'7 \times 11'1 (4.14m \times 3.38m)$ Kitchen :  $12'1 \times 11'3 (3.69m \times 3.43m)$ Utility Room :  $12'8 \times 11'4 (3.86m \times 3.46m)$ 

**Downstairs Cloakroom** 

### **OUTSIDE**

Front Garden Rear Garden Driveway Garage