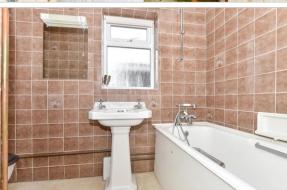

## FIRST FLOOR

Landing

Bedroom 1: 14'5 x 11'9 (4.40m x 3.58m) Bedroom 2: 11'5 x 10'0 (3.48m x 3.05m) Bedroom 3: 9'11 x 6'11 (3.02m x 2.11m)

Bathroom: 8'7 (2.62m) narrowing to 5'5 (1.65m) x

5'6 (1.68m)