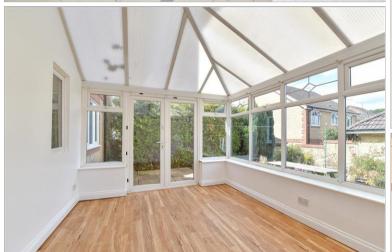

#### **GROUND FLOOR**

Entrance Hall Downstairs Cloakroom Lounge: 15'1 x 10'8 (4.60m x 3.25m) Dining Area: 10'1 x 8'7 (3.08m x 2.62m) Kitchen : 13'4 x 8'3 (4.07m x 2.52m) Conservatory: 17'6 x 9'6 (5.34m x 2.90m)

## Main features

- No chain
- Spacious detached house with secluded garden and side access
- **Garage and driveway for multiple cars**
- Large conservatory
- Located in popular Maidenbower community