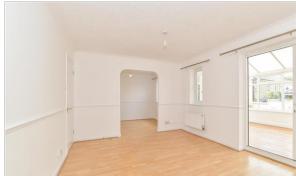

#### **GROUND FLOOR**

Entrance Hall Downstairs Cloakroom Lounge: 15'1 x 10'8 (4.60m x 3.25m) Dining Area: 10'1 x 8'7 (3.08m x 2.62m) Kitchen : 13'4 x 8'3 (4.07m x 2.52m) Conservatory: 17'6 x 9'6 (5.34m x 2.90m)