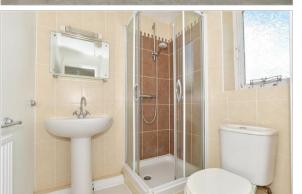

### **FIRST FLOOR**

Landing

Bedroom 1:  $12'9 \times 9'3 (3.89m \times 2.82m)$ En Suite :  $6'3 \times 5'4 (1.91m \times 1.63m)$ Bedroom 2:  $12'2 \times 8'3 (3.71m \times 2.52m)$ Bedroom 3:  $10'5 \times 8'6 (3.18m \times 2.59m)$ Bedroom 4:  $11'7 \times 8'4 (3.53m \times 2.54m)$ Bathroom :  $6'5 \times 5'7 (1.96m \times 1.70m)$ 