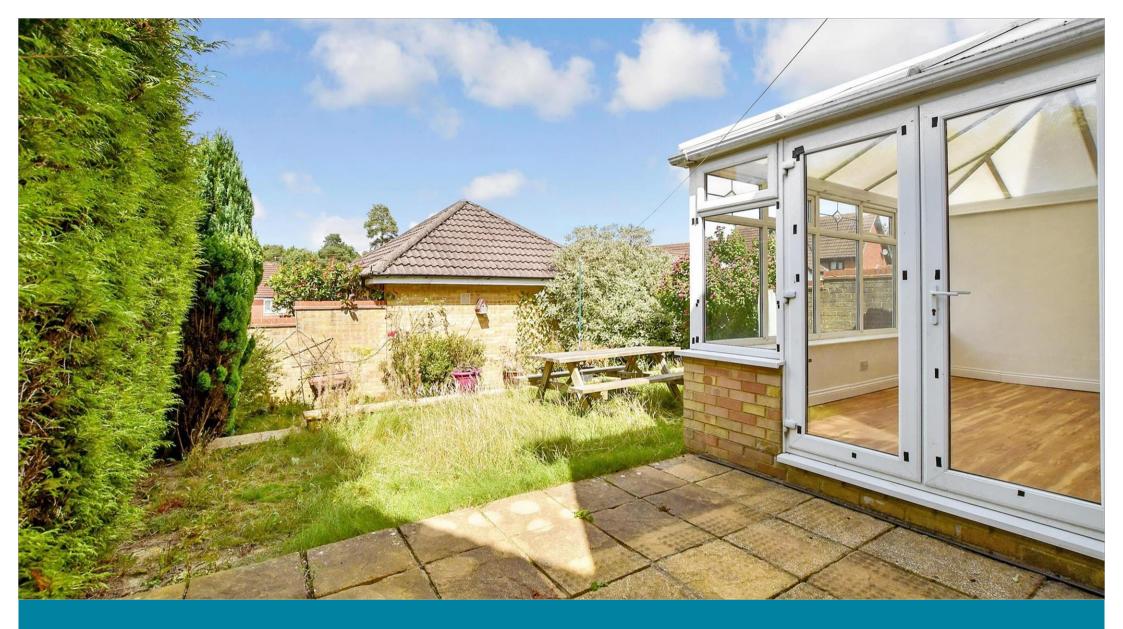

#### **GROUND FLOOR**

Entrance Hall Downstairs Cloakroom Lounge: 15'1 x 10'8 (4.60m x 3.25m) Dining Area: 10'1 x 8'7 (3.08m x 2.62m) Kitchen : 13'4 x 8'3 (4.07m x 2.52m) Conservatory: 17'6 x 9'6 (5.34m x 2.90m)

## OUTSIDE

Front Garden Rear Garden Driveway Garage

## Main features

- No chain
- Spacious detached house with secluded garden and side access
- **Garage and driveway for multiple cars**
- Large conservatory
- Located in popular Maidenbower community