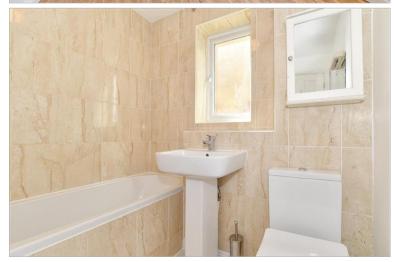

### **FIRST FLOOR**

Landing

Bedroom 1:  $12'9 \times 9'3 (3.89m \times 2.82m)$ En Suite :  $6'3 \times 5'4 (1.91m \times 1.63m)$ Bedroom 2:  $12'2 \times 8'3 (3.71m \times 2.52m)$ Bedroom 3:  $10'5 \times 8'6 (3.18m \times 2.59m)$ Bedroom 4:  $11'7 \times 8'4 (3.53m \times 2.54m)$ Bathroom :  $6'5 \times 5'7 (1.96m \times 1.70m)$ 