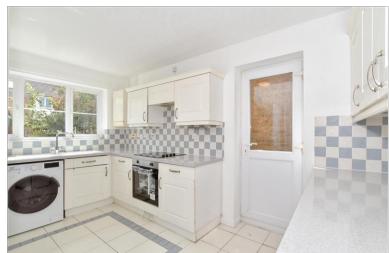

#### **GROUND FLOOR**

Entrance Hall Downstairs Cloakroom Lounge: 15'1 x 10'8 (4.60m x 3.25m) Dining Area: 10'1 x 8'7 (3.08m x 2.62m) Kitchen : 13'4 x 8'3 (4.07m x 2.52m) Conservatory: 17'6 x 9'6 (5.34m x 2.90m)