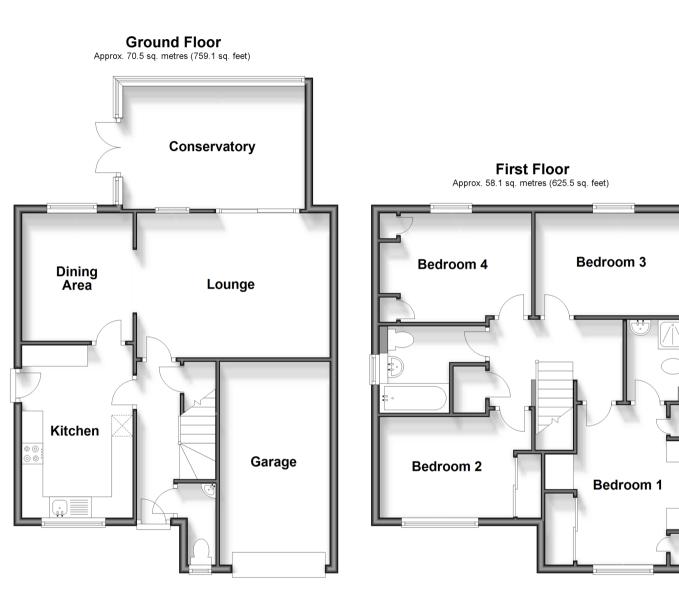

## Accommodation

#### **GROUND FLOOR**

Entrance Hall Downstairs Cloakroom Lounge: 15'1 x 10'8 (4.60m x 3.25m) Dining Area: 10'1 x 8'7 (3.08m x 2.62m) Kitchen : 13'4 x 8'3 (4.07m x 2.52m) Conservatory: 17'6 x 9'6 (5.34m x 2.90m)

### **FIRST FLOOR**

Landing

Bedroom 1:  $12'9 \times 9'3 (3.89m \times 2.82m)$ En Suite :  $6'3 \times 5'4 (1.91m \times 1.63m)$ Bedroom 2:  $12'2 \times 8'3 (3.71m \times 2.52m)$ Bedroom 3:  $10'5 \times 8'6 (3.18m \times 2.59m)$ Bedroom 4:  $11'7 \times 8'4 (3.53m \times 2.54m)$ Bathroom :  $6'5 \times 5'7 (1.96m \times 1.70m)$ 