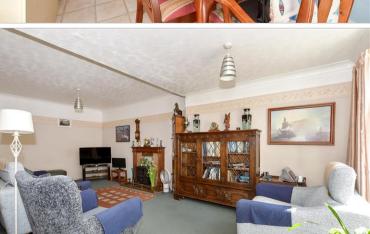

## **GROUND FLOOR**

**Entrance Hall** 

Lounge: 22'5 x 11'0 (6.84m x 3.36m)

Kitchen/Dlner: 15'11 x 10'0 (4.85m x 3.05m)

Bedroom 1: 15'3 (4.65m) narrowing to

11'10 (3.61m) x 10'11 (3.33m)

Bedroom 2: 11'3 x 8'8 (3.43m x 2.64m) Bedroom 3: 11'8 x 7'3 (3.56m x 2.21m) Shower Room: 7'3 x 5'11 (2.21m x 1.80m)