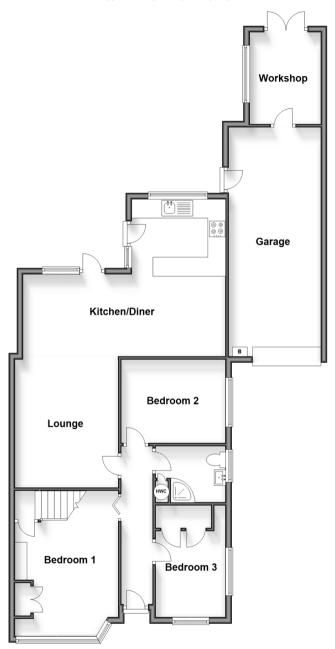

#### **Ground Floor**

Approx. 110.6 sq. metres (1190.0 sq. feet)

First Floor
Approx. 16.8 sq. metres (180.8 sq. feet)

# **Accommodation**

## **GROUND FLOOR**

**Entrance Hall** 

Lounge: 22'5 x 11'0 (6.84m x 3.36m)

Kitchen/Dlner: 15'11 x 10'0 (4.85m x 3.05m)

Bedroom 1: 15'3 (4.65m) narrowing to

11'10 (3.61m) x 10'11 (3.33m)

Bedroom 2: 11'3 x 8'8 (3.43m x 2.64m) Bedroom 3: 11'8 x 7'3 (3.56m x 2.21m) Shower Room: 7'3 x 5'11 (2.21m x 1.80m)

## **OUTSIDE**

Front Garden

Rear Garden

Driveway

Garage: 23'11 x 9'9 (7.29m x 2.97m) Workshop: 9'4 x 7'5 (2.85m x 2.26m)