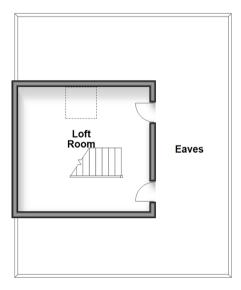

#### **Ground Floor**

Approx. 110.6 sq. metres (1190.0 sq. feet)

First Floor
Approx. 16.8 sq. metres (180.8 sq. feet)

## FIRST FLOOR

Loft Room: 14'2 x 13'0 (4.32m x 3.97m)

## **Main features**

- Extended semi detached bungalow
- Quiet cul de sac location
- Loft room used as a hobby room and accessed off bedroom one
- Open plan living with spacious lounge and kitchen/diner
- Just a short walk to Three Bridges railway station, local shops and popular schools