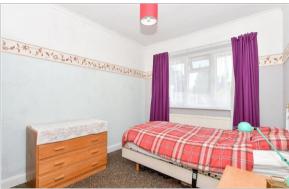

## **GROUND FLOOR**

**Entrance Hall** 

Lounge: 22'5 x 11'0 (6.84m x 3.36m)

Kitchen/Dlner: 15'11 x 10'0 (4.85m x 3.05m)

Bedroom 1: 15'3 (4.65m) narrowing to

11'10 (3.61m) x 10'11 (3.33m)

Bedroom 2: 11'3 x 8'8 (3.43m x 2.64m) Bedroom 3: 11'8 x 7'3 (3.56m x 2.21m) Shower Room: 7'3 x 5'11 (2.21m x 1.80m)