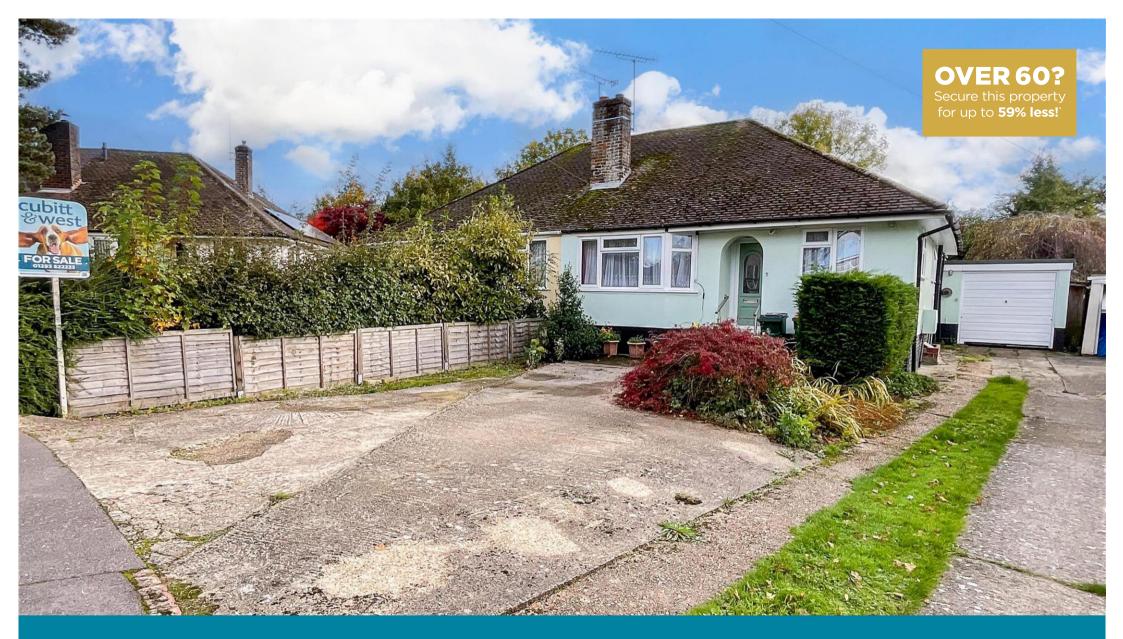

Price £400,000 Freehold

3x ∰ 1x ∰ 1x ∰

Wordsworth Close, Pound Hill, Crawley, West Sussex, RH10

## **OUTSIDE**

Front Garden

Rear Garden

Driveway

Garage: 23'11 x 9'9 (7.29m x 2.97m) Workshop: 9'4 x 7'5 (2.85m x 2.26m)

## **Main features**

- Extended semi detached bungalow
- Quiet cul de sac location
- Loft room used as a hobby room and accessed off bedroom one
- Open plan living with spacious lounge and kitchen/diner
- Just a short walk to Three Bridges railway station, local shops and popular schools