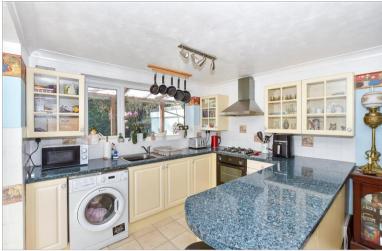

## **GROUND FLOOR**

**Entrance Hall** 

Lounge: 22'5 x 11'0 (6.84m x 3.36m)

Kitchen/Dlner: 15'11 x 10'0 (4.85m x 3.05m)

Bedroom 1: 15'3 (4.65m) narrowing to

11'10 (3.61m) x 10'11 (3.33m)

Bedroom 2: 11'3 x 8'8 (3.43m x 2.64m) Bedroom 3: 11'8 x 7'3 (3.56m x 2.21m) Shower Room: 7'3 x 5'11 (2.21m x 1.80m)