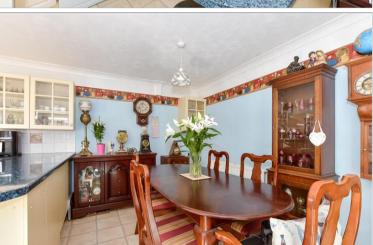

## **GROUND FLOOR**

**Entrance Hall** 

Lounge: 22'5 x 11'0 (6.84m x 3.36m)

Kitchen/Dlner: 15'11 x 10'0 (4.85m x 3.05m)

Bedroom 1: 15'3 (4.65m) narrowing to

11'10 (3.61m) x 10'11 (3.33m)

Bedroom 2: 11'3 x 8'8 (3.43m x 2.64m) Bedroom 3: 11'8 x 7'3 (3.56m x 2.21m) Shower Room: 7'3 x 5'11 (2.21m x 1.80m)