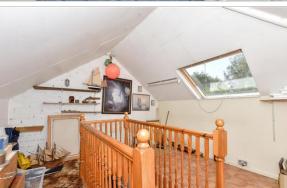

## FIRST FLOOR

Loft Room: 14'2 x 13'0 (4.32m x 3.97m)

## **Main features**

- Extended semi detached bungalow
- Quiet cul de sac location
- Loft room used as a hobby room and accessed off bedroom one
- Open plan living with spacious lounge and kitchen/diner
- Just a short walk to Three Bridges railway station, local shops and popular schools