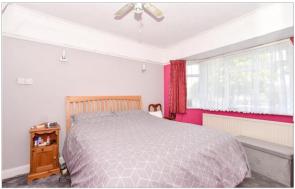

## **GROUND FLOOR**

**Entrance Hall** 

Lounge: 22'5 x 11'0 (6.84m x 3.36m)

Kitchen/Dlner: 15'11 x 10'0 (4.85m x 3.05m)

Bedroom 1: 15'3 (4.65m) narrowing to

11'10 (3.61m) x 10'11 (3.33m)

Bedroom 2: 11'3 x 8'8 (3.43m x 2.64m) Bedroom 3: 11'8 x 7'3 (3.56m x 2.21m) Shower Room: 7'3 x 5'11 (2.21m x 1.80m)