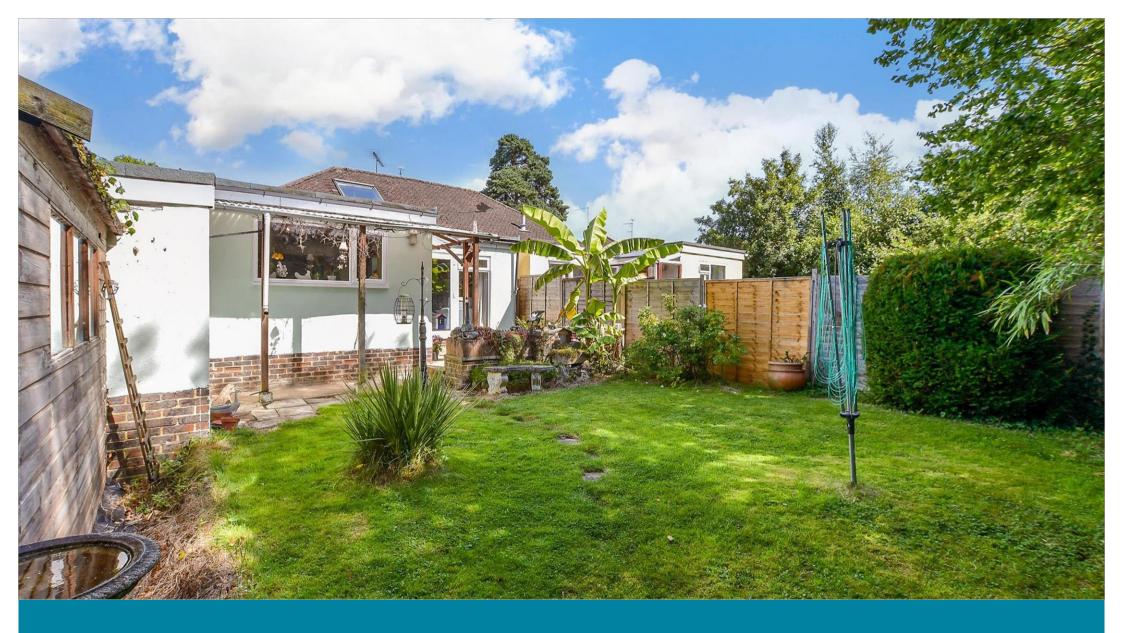

## **OUTSIDE**

Front Garden

Rear Garden

Driveway

Garage: 23'11 x 9'9 (7.29m x 2.97m) Workshop: 9'4 x 7'5 (2.85m x 2.26m)