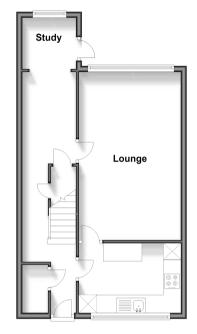

#### **GROUND FLOOR**

**Entrance Hall** 

Kitchen: 11'5 x 7'7 (3.48m x 2.31m) Lounge: 18'6 x 11'5 (5.64m x 3.48m) Study: 5'8 x 5'7 (1.73m x 1.70m)

#### Ground Floor Approx. 39.7 sq. metres (427.5 sq. feet)