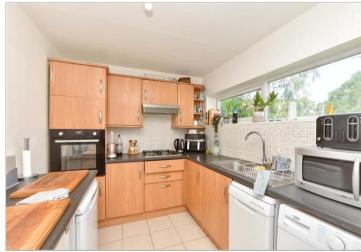

#### **GROUND FLOOR**

**Entrance Hall** 

Kitchen: 11'5 x 7'7 (3.48m x 2.31m) Lounge: 18'6 x 11'5 (5.64m x 3.48m) Study: 5'8 x 5'7 (1.73m x 1.70m)