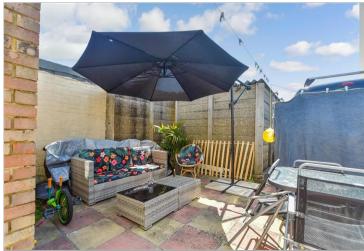

**Guide Price** £325,000

**Freehold** 

3x ∰ 1x 🚅 1x 🕮

Seymour Road, Crawley, West Sussex, RH11













### Main features

- Good size terraced home
- Sold with no chain
- Own garage and parking to the rear
- Good size kitchen, large lounge and dining area
- Close to local shops, schools, public transport and motorway links

## **Accommodation**

#### **GROUND FLOOR**

**Entrance Hall** 

Kitchen: 11'5 x 7'7 (3.48m x 2.31m) Lounge: 18'6 x 11'5 (5.64m x 3.48m) Study: 5'8 x 5'7 (1.73m x 1.70m)

#### FIRST FLOOR

Landing

Bedroom 1: 13'2 x 8'6 (4.02m x 2.59m) Bedroom 2: 13'1 x 8'6 (3.99m x 2.59m) Bedroom 3: 8'9 x 7'6 (2.67m x 2.29m)

Bathroom

#### **OUTSIDE**

Front Garden Rear Garden Allocated Parking

#### Ground Floor Approx. 39.7 sq. metres (427.5 sq. feet)





# Outbuilding Approx. 11.9 sq. metres (128.4 sq. feet)



## Call Crawley - 01293 522233 ■ cubittandwest.co.uk

- Legal advice