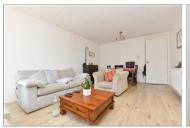

#### **GROUND FLOOR**

**Entrance Hall** 

Kitchen: 11'5 x 7'7 (3.48m x 2.31m) Lounge: 18'6 x 11'5 (5.64m x 3.48m) Study: 5'8 x 5'7 (1.73m x 1.70m)