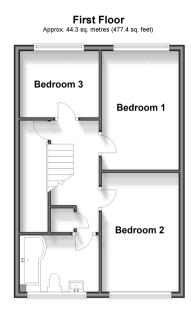

#### FIRST FLOOR

Landing

Bedroom 1: 13'2 x 8'6 (4.02m x 2.59m) Bedroom 2: 13'1 x 8'6 (3.99m x 2.59m) Bedroom 3: 8'9 x 7'6 (2.67m x 2.29m)

Bathroom