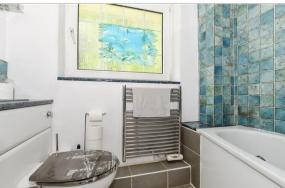

### FIRST FLOOR

Landing

Bedroom 1: 12'9 (3.89m) narrowing to 10'9

(3.28m) x 7'9 (2.36m)

Bedroom 2: 11'0 x 10'2 (3.36m x 3.10m) Bedroom 3: 9'0 x 7'1 (2.75m x 2.16m) Bathroom: 6'8 x 6'2 (2.03m x 1.88m)

## **Main features**

- **■** Extended staggered terraced home
- Re-fitted kitchen and bathroom
- Secluded rear garden
- Open plan lounge/dining room with patio doors to the rear garden
- Versatile accommodation with a optional ground floor bedroom