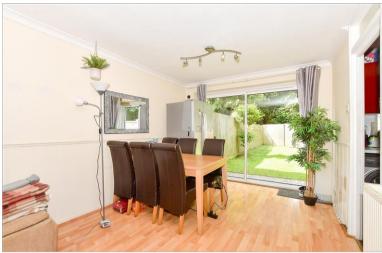

#### **GROUND FLOOR**

**Entrance Hall** 

Lounge/Dining Room: 19'4 (5.90m) x 14'2 (4.32m) narrowing to 9'9 (2.97m)

**Kitchen**: 9'8 x 6'11 (2.95m x 2.11m)

Bedroom 4: 15'0 x 8'5 (4.58m x 2.57m)

## **Main features**

- **■** Extended staggered terraced home
- Re-fitted kitchen and bathroom
- Secluded rear garden
- Open plan lounge/dining room with patio doors to the rear garden
- Versatile accommodation with a optional ground floor bedroom