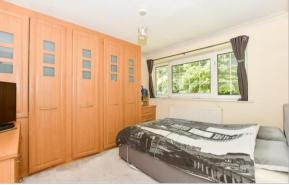

### FIRST FLOOR

Landing

Bedroom 1: 12'9 (3.89m) narrowing to 10'9

(3.28m) x 7'9 (2.36m)

Bedroom 2: 11'0 x 10'2 (3.36m x 3.10m) Bedroom 3: 9'0 x 7'1 (2.75m x 2.16m) Bathroom: 6'8 x 6'2 (2.03m x 1.88m)