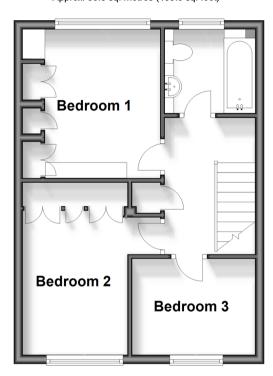

# First Floor

Approx. 38.0 sq. metres (409.5 sq. feet)

### FIRST FLOOR

Landing

Bedroom 1: 12'9 (3.89m) narrowing to 10'9

(3.28m) x 7'9 (2.36m)

Bedroom 2: 11'0 x 10'2 (3.36m x 3.10m) Bedroom 3: 9'0 x 7'1 (2.75m x 2.16m) Bathroom: 6'8 x 6'2 (2.03m x 1.88m)