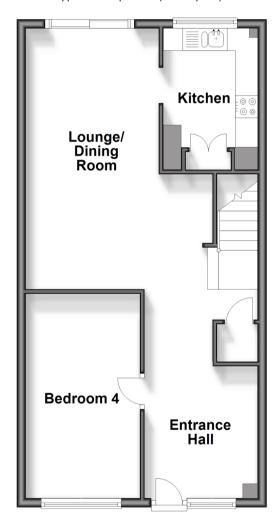

## **Ground Floor**

Approx. 54.9 sq. metres (591.0 sq. feet)

#### **GROUND FLOOR**

**Entrance Hall** 

Lounge/Dining Room: 19'4 (5.90m) x 14'2 (4.32m) narrowing to 9'9 (2.97m)

**Kitchen**: 9'8 x 6'11 (2.95m x 2.11m)

Bedroom 4: 15'0 x 8'5 (4.58m x 2.57m)