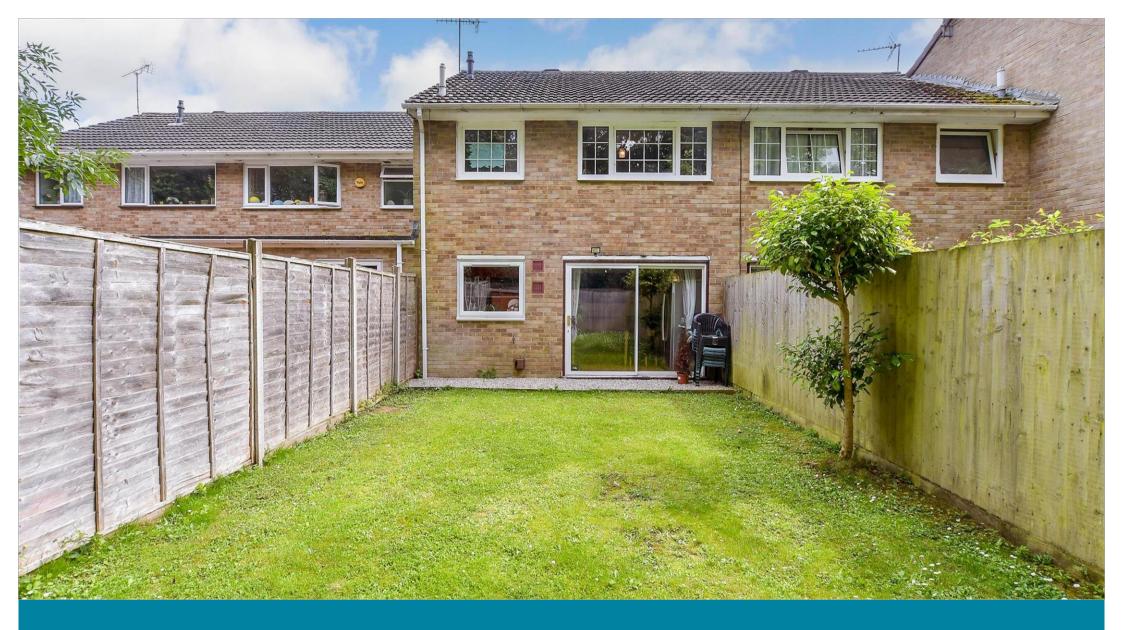

### **OUTSIDE**

Rear Garden

Driveway

## **Main features**

- **■** Extended staggered terraced home
- Re-fitted kitchen and bathroom
- Secluded rear garden
- Open plan lounge/dining room with patio doors to the rear garden
- Versatile accommodation with a optional ground floor bedroom