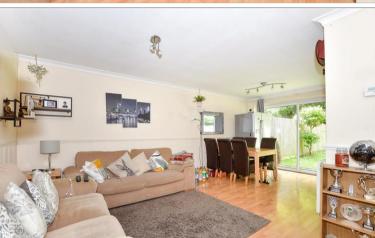

#### **GROUND FLOOR**

**Entrance Hall** 

Lounge/Dining Room: 19'4 (5.90m) x 14'2 (4.32m) narrowing to 9'9 (2.97m)

**Kitchen**: 9'8 x 6'11 (2.95m x 2.11m)

Bedroom 4: 15'0 x 8'5 (4.58m x 2.57m)

## **Main features**

- **■** Extended staggered terraced home
- Re-fitted kitchen and bathroom
- Secluded rear garden
- Open plan lounge/dining room with patio doors to the rear garden
- Versatile accommodation with a optional ground floor bedroom