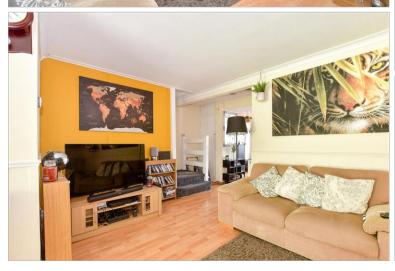

#### **GROUND FLOOR**

**Entrance Hall** 

Lounge/Dining Room: 19'4 (5.90m) x 14'2 (4.32m) narrowing to 9'9 (2.97m)

**Kitchen**: 9'8 x 6'11 (2.95m x 2.11m)

Bedroom 4: 15'0 x 8'5 (4.58m x 2.57m)

## **Main features**

- **■** Extended staggered terraced home
- Re-fitted kitchen and bathroom
- Secluded rear garden
- Open plan lounge/dining room with patio doors to the rear garden
- Versatile accommodation with a optional ground floor bedroom