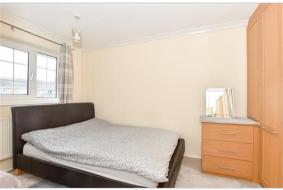

### FIRST FLOOR

Landing

Bedroom 1: 12'9 (3.89m) narrowing to 10'9

(3.28m) x 7'9 (2.36m)

Bedroom 2: 11'0 x 10'2 (3.36m x 3.10m) Bedroom 3: 9'0 x 7'1 (2.75m x 2.16m) Bathroom: 6'8 x 6'2 (2.03m x 1.88m)