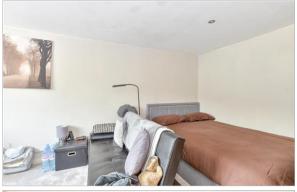

#### **GROUND FLOOR**

**Entrance Hall** 

Lounge/Dining Room: 19'4 (5.90m) x 14'2 (4.32m) narrowing to 9'9 (2.97m)

**Kitchen**: 9'8 x 6'11 (2.95m x 2.11m)

Bedroom 4: 15'0 x 8'5 (4.58m x 2.57m)