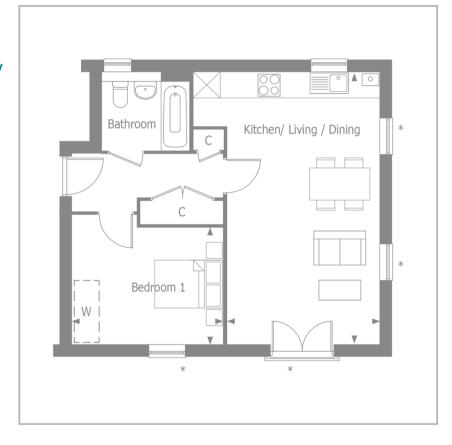

# **Accommodation**

#### FIRST FLOOR

**Entrance Hall** 

Kitchen/Living/Dining: 22'4 x 15'3

(6.81m x 4.65m)

Bedroom 1:  $12'7 \times 10'8 (3.84m \times 10'8)$ 

3.25m)

Bathroom