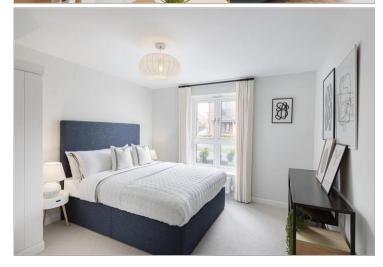

#### FIRST FLOOR

**Entrance Hall** 

Kitchen/Living/Dining: 22'4 x 15'3

(6.81m x 4.65m)

Bedroom 1:  $12'7 \times 10'8 (3.84m \times 10'8)$ 

3.25m)

Bathroom