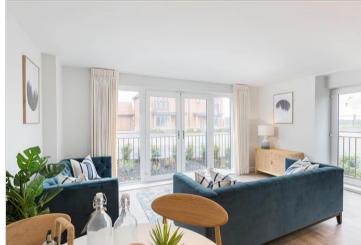

## Main features

- Contemporary kitchen design with integrated appliances
- Juliet balcony to living area
- Bathroom with modern white sanitary ware and chrome accessories
- 10-year NHBC Buildmark warranty
- Communal gardens and allocated parking space

#### FIRST FLOOR

**Entrance Hall** 

Kitchen/Living/Dining: 22'4 x 15'3

(6.81m x 4.65m)

Bedroom 1:  $12'7 \times 10'8 (3.84m \times 10'8)$ 

3.25m)

Bathroom