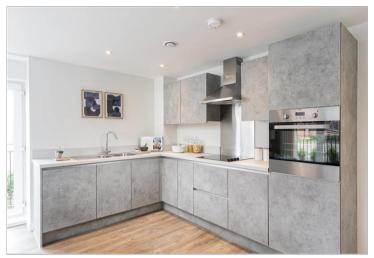

## Main features

- Contemporary kitchen design with integrated appliances
- Juliet balcony to living area
- Bathroom with modern white sanitary ware and chrome accessories
- 10-year NHBC Buildmark warranty
- Communal gardens and allocated parking space

#### FIRST FLOOR

**Entrance Hall** 

Kitchen/Living/Dining: 22'4 x 15'3

(6.81m x 4.65m)

Bedroom 1:  $12'7 \times 10'8 (3.84m \times 10'8)$ 

3.25m)

Bathroom