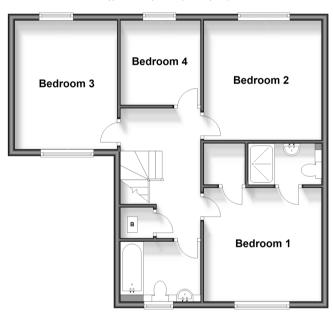

### **Ground Floor**

Approx. 76.1 sq. metres (819.6 sq. feet)

First Floor
Approx. 63.7 sq. metres (685.3 sq. feet)

## **FIRST FLOOR**

Landing

Bedroom 1: 11'9 x 10'11 (3.58m x 3.33m) Bedroom 2: 11'10 x 11'8 (3.61m x 3.56m) Bedroom 3: 12'3 x 10'4 (3.74m x 3.15m) Bedroom 4: 8'0 x 7'8 (2.44m x 2.34m)

En Suite

Bathroom: 7'7 x 6'1 (2.31m x 1.86m)