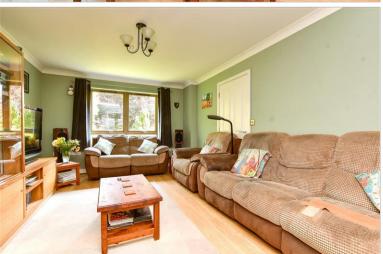

## **GROUND FLOOR**

**Entrance Hall** 

**Downstairs Cloakroom** 

Lounge: 15'6 x 11'7 (4.73m x 3.53m)

Kitchen/Diner: 11'9 x 9'9 (3.58m x 2.97m)

Utility

Conservatory: 10'6 x 10'1 (3.20m x 3.08m)

Garage