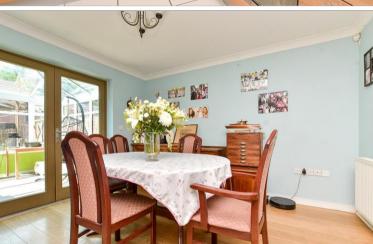

## **GROUND FLOOR**

**Entrance Hall** 

**Downstairs Cloakroom** 

Lounge: 15'6 x 11'7 (4.73m x 3.53m)

Kitchen/Diner: 11'9 x 9'9 (3.58m x 2.97m)

Utility

Conservatory: 10'6 x 10'1 (3.20m x 3.08m)

Garage