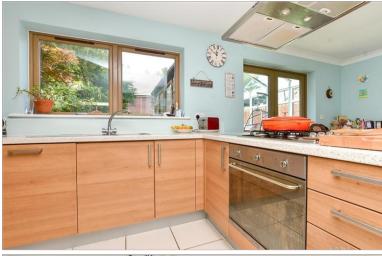

## **GROUND FLOOR**

**Entrance Hall** 

**Downstairs Cloakroom** 

Lounge: 15'6 x 11'7 (4.73m x 3.53m)

Kitchen/Diner: 11'9 x 9'9 (3.58m x 2.97m)

Utility

Conservatory: 10'6 x 10'1 (3.20m x 3.08m)

Garage

## **Main features**

- Modern detached home in a quiet location
- En Suite to primary room and downstairs cloakroom
- Attached Garage and long driveway
- Open plan kitchen dining are with integrated appliances and separate utility
- This location is set in a quiet community with easy access to the town and local village walks