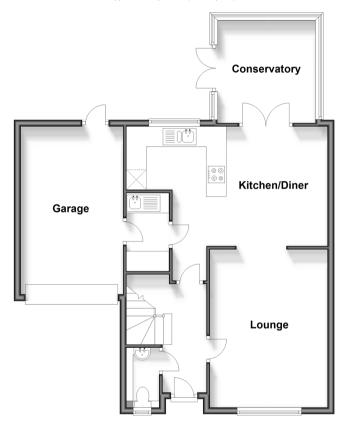

### **Ground Floor**

Approx. 76.1 sq. metres (819.6 sq. feet)

First Floor
Approx. 63.7 sq. metres (685.3 sq. feet)

## **GROUND FLOOR**

**Entrance Hall** 

**Downstairs Cloakroom** 

Lounge: 15'6 x 11'7 (4.73m x 3.53m)

Kitchen/Diner: 11'9 x 9'9 (3.58m x 2.97m)

Utility

Conservatory: 10'6 x 10'1 (3.20m x 3.08m)

Garage