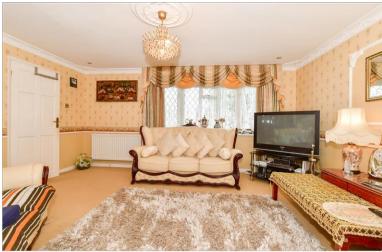

### **GROUND FLOOR**

**Entrance Porch** 

**Entrance Hall** 

Lounge: 15'10 x 13'2 (4.83m x 4.02m) Dining Area: 12'0 x 11'10 (3.66m x 3.61m) Conservatory: 9'9 x 8'10 (2.97m x 2.69m)

**Downstairs Cloakroom** 