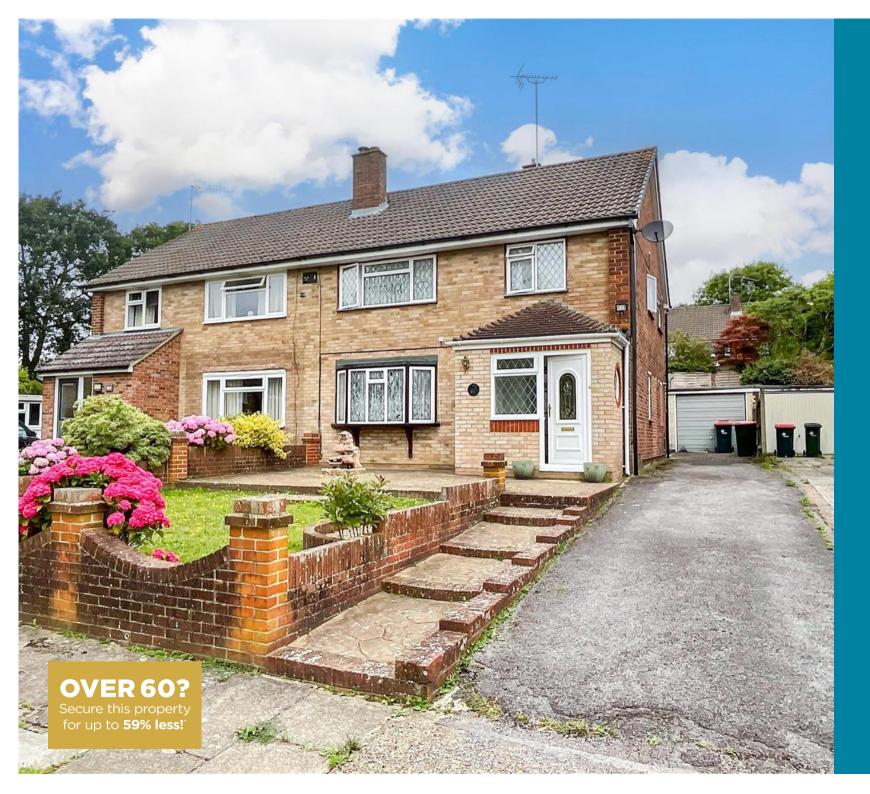

**Guide Price** £460,000

**Freehold** 

4x 🕮 1x 🚅 2x 🕮

Lambourne Close, Furnace Green, Crawley, West Sussex, RH10

cubitt & west

**Ground Floor** 

Approx. 64.3 sq. metres (691.7 sq. feet)

First Floor Approx. 52.1 sq. metres (560.5 sq. feet)

## **Main features**

- Extended semi detached house
- Quiet cul de sac
- Open plan lounge, dining area and a conservatory
- Secluded rear garden with large driveway and garage
- Short walk to local shops, schools and public transport