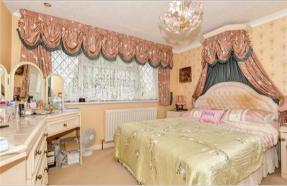

### FIRST FLOOR

Landing

Bedroom 1: 11'9 x 11'3 (3.58m x 3.43m)

Bedroom 2: 11'10 (3.61m) x 8'6 (2.59m) narrowing to 7'6

(2.29m)

Bedroom 3: 13'4 x 7'10 (4.07m x 2.39m)

Bedroom 4: 10'7 (3.23m) narrowing to 7'7 (2.31m) x 8'2