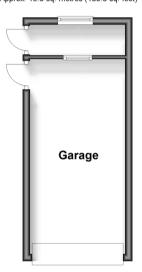

Outbuilding
Approx. 16.8 sq. metres (180.8 sq. feet)

### OUTSIDE

Front Garden

Rear Garden

Driveway

Garage