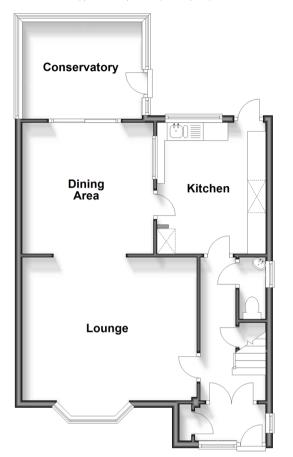

**Guide Price** £460,000

**Freehold** 

4x 🕮 1x 🚅 2x 🕮

Lambourne Close, Furnace Green, Crawley, West Sussex, RH10

cubitt & west

**Ground Floor** 

Approx. 64.3 sq. metres (691.7 sq. feet)

First Floor Approx. 52.1 sq. metres (560.5 sq. feet)

### **GROUND FLOOR**

**Entrance Porch** 

**Entrance Hall** 

Lounge: 15'10 x 13'2 (4.83m x 4.02m) Dining Area: 12'0 x 11'10 (3.66m x 3.61m) Conservatory: 9'9 x 8'10 (2.97m x 2.69m)

**Downstairs Cloakroom** 

**Kitchen**: 12'0 x 9'11 (3.66m x 3.02m)