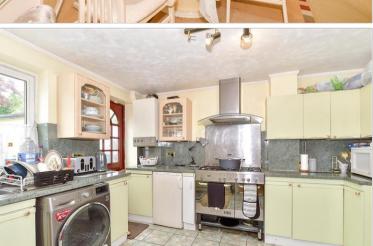

tt & west

**Ground Floor** 

Approx. 64.3 sq. metres (691.7 sq. feet)



First Floor Approx. 52.1 sq. metres (560.5 sq. feet)



Outbuilding
Approx. 16.8 sq. metres (180.8 sq. feet)



# **Accommodation**

### **GROUND FLOOR**

**Entrance Porch** 

**Entrance Hall** 

Lounge: 15'10 x 13'2 (4.83m x 4.02m) Dining Area: 12'0 x 11'10 (3.66m x 3.61m) Conservatory: 9'9 x 8'10 (2.97m x 2.69m)

**Downstairs Cloakroom** 

**Kitchen**: 12'0 x 9'11 (3.66m x 3.02m)

### FIRST FLOOR

Landing

Bedroom 1: 11'9 x 11'3 (3.58m x 3.43m)

Bedroom 2: 11'10 (3.61m) x 8'6 (2.59m) narrowing to 7'6

(2.29m)

Bedroom 3: 13'4 x 7'10 (4.07m x 2.39m)

Bedroom 4: 10'7 (3.23m) narrowing to 7'7 (2.31m) x 8'2

(2.49m)

Bathroom: 8'5 x 5'6 (2.57m x 1.68m)

### OUTSIDE

Front Garden

Rear Garden

Driveway

Garage















## **Main features**

- Extended semi detached house
- Quiet cul de sac
- Open plan lounge, dining area and a conservatory
- Secluded rear garden with large driveway and garage
- Short walk to local shops, schools and public transport



## **Nearest Schools**

Primary Schools: St Andrew's CofE Primary 0.1 miles, Oaks Primary, The 0.3 miles, St Francis of Assisi Catholic Primary, Crawley 0.4 miles

Secondary Schools: Oriel High School 0.7 miles, Thomas



# **Transport Information**

Train Stations: Crawley 0.6 miles, Three Bridges 0.8 miles, Ifield 1.9 miles



#### **Address**

Lambourne Close, Furnace Green, Crawley, West Sussex, RH10



#### **Directions**

For directions to this property please contact us.





Call Crawley Branch 01293 522233 ■ cubittandwest.co.uk







■ Thro