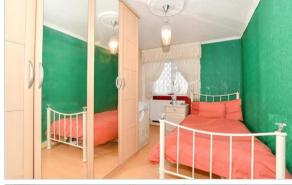

### FIRST FLOOR

Landing

Bedroom 1: 11'9 x 11'3 (3.58m x 3.43m)

Bedroom 2: 11'10 (3.61m) x 8'6 (2.59m) narrowing to 7'6

(2.29m)

Bedroom 3: 13'4 x 7'10 (4.07m x 2.39m)

Bedroom 4: 10'7 (3.23m) narrowing to 7'7 (2.31m) x 8'2