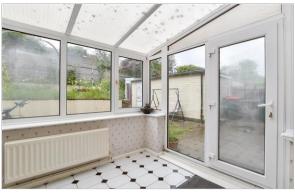

### **GROUND FLOOR**

**Entrance Porch** 

**Entrance Hall** 

Lounge: 15'10 x 13'2 (4.83m x 4.02m) Dining Area: 12'0 x 11'10 (3.66m x 3.61m) Conservatory: 9'9 x 8'10 (2.97m x 2.69m)

**Downstairs Cloakroom** 