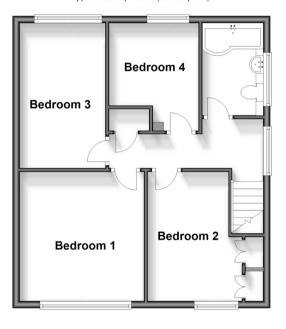

### FIRST FLOOR

Landing

Bedroom 1: 11'9 x 11'3 (3.58m x 3.43m)

Bedroom 2: 11'10 (3.61m) x 8'6 (2.59m) narrowing to 7'6

(2.29m)

Bedroom 3: 13'4 x 7'10 (4.07m x 2.39m)

Bedroom 4: 10'7 (3.23m) narrowing to 7'7 (2.31m) x 8'2

(2.49m)

Bathroom: 8'5 x 5'6 (2.57m x 1.68m)