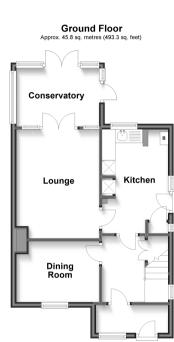

# Accommodation

#### **GROUND FLOOR**

Entrance porch Entrance hall Kitchen : 12'9 x 8'1 (3.89m x 2.47m) Dining room : 10'2 (3.10m) narrowing to 8'11 (2.72m) x 7'6 (2.29m) Lounge: 13'4 x 10'2 (4.07m x 3.10m) Conservatory: 10'3 x 6'10 (3.13m x 2.08m)

#### FIRST FLOOR

Landing Bedroom 1: 11'3 x 10'1 (3.43m x 3.08m) Bedroom 2: 10'2 x 9'5 (3.10m x 2.87m) Bathroom: 7'10 x 5'6 (2.39m x 1.68m)

### SECOND FLOOR

Landing Bedroom 3: 10'6 x 8'5 (3.20m x 2.57m)

#### OUTSIDE

Front garden Garden Room Rear garden En suite: 13'6 x 9'1 (4.12m x 2.77m) Kitchenette Driveway

Second Floor Approx. 22.7 sq. metres (244.6 sq. feet)