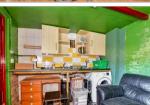

#### **GROUND FLOOR**

Entrance porch Entrance hall Kitchen : 12'9 x 8'1 (3.89m x 2.47m) Dining room : 10'2 (3.10m) narrowing to 8'11 (2.72m) x 7'6 (2.29m) Lounge: 13'4 x 10'2 (4.07m x 3.10m) Conservatory: 10'3 x 6'10 (3.13m x 2.08m)