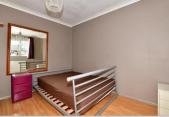

#### FIRST FLOOR

Landing Bedroom 1: 11'3 x 10'1 (3.43m x 3.08m) Bedroom 2: 10'2 x 9'5 (3.10m x 2.87m) Bathroom: 7'10 x 5'6 (2.39m x 1.68m)