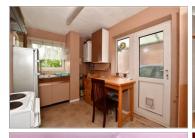

#### **GROUND FLOOR**

Entrance porch Entrance hall Kitchen : 12'9 x 8'1 (3.89m x 2.47m) Dining room : 10'2 (3.10m) narrowing to 8'11 (2.72m) x 7'6 (2.29m) Lounge: 13'4 x 10'2 (4.07m x 3.10m) Conservatory: 10'3 x 6'10 (3.13m x 2.08m)