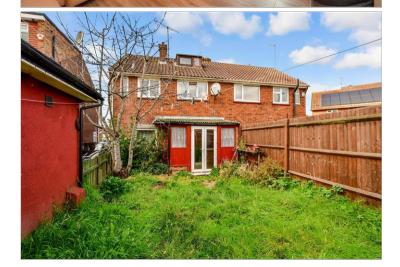

#### OUTSIDE

Front garden Garden Room Rear garden En suite: 13'6 x 9'1 (4.12m x 2.77m) Kitchenette Driveway

Second Floor Approx. 22.7 sq. metres (244.6 sq. feet)