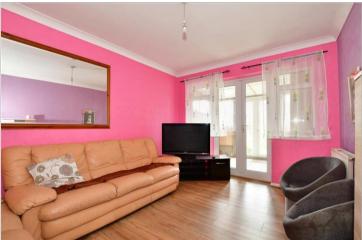

#### FIRST FLOOR

Landing Bedroom 1: 11'3 x 10'1 (3.43m x 3.08m) Bedroom 2: 10'2 x 9'5 (3.10m x 2.87m) Bathroom: 7'10 x 5'6 (2.39m x 1.68m)