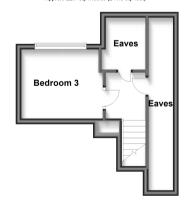

### SECOND FLOOR

Landing Bedroom 3: 10'6 x 8'5 (3.20m x 2.57m)

#### OUTSIDE

Front garden Garden Room Rear garden En suite: 13'6 x 9'1 (4.12m x 2.77m) Kitchenette Driveway

Second Floor Approx. 22.7 sq. metres (244.6 sq. feet)