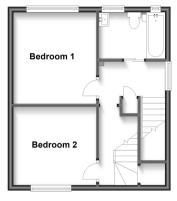

#### FIRST FLOOR

Landing Bedroom 1: 11'3 x 10'1 (3.43m x 3.08m) Bedroom 2: 10'2 x 9'5 (3.10m x 2.87m) Bathroom: 7'10 x 5'6 (2.39m x 1.68m)