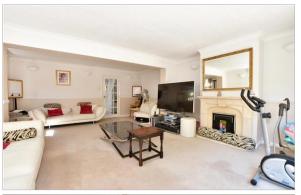

## **GROUND FLOOR**

**Entrance Hall** 

Cloakroom

Lounge: 21'2 x 16'5 (6.46m x 5.01m)

Dining Room: 10'8 x 9'8 (3.25m x 2.95m)

**Kitchen**: 9'6 x 8'7 (2.90m x 2.62m)

# **Main features**

- Extended and improved detached house
- Large lounge and separate dining room
- Two en-suite shower rooms, a family bathroom
- **Driveway for several vehicles**
- Local to schools and Worth Park Gardens