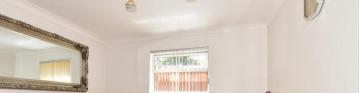

## **GROUND FLOOR**

**Entrance Hall** 

Cloakroom

Lounge: 21'2 x 16'5 (6.46m x 5.01m)

Dining Room: 10'8 x 9'8 (3.25m x 2.95m)

**Kitchen**: 9'6 x 8'7 (2.90m x 2.62m)