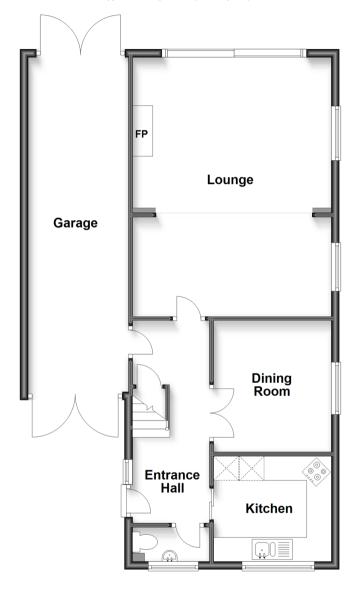

**Price £560,000** 

**Freehold** 

4x ∰ 3x 🚅 2x 🕮

Sedgefield Close, Crawley, West Sussex, RH10

cubitt & west

**Ground Floor** 

Approx. 82.7 sq. metres (890.4 sq. feet)

First Floor
Approx. 61.5 sq. metres (662.4 sq. feet)

## **GROUND FLOOR**

**Entrance Hall** 

Cloakroom

Lounge: 21'2 x 16'5 (6.46m x 5.01m)

Dining Room: 10'8 x 9'8 (3.25m x 2.95m)

**Kitchen**: 9'6 x 8'7 (2.90m x 2.62m)

## **OUTSIDE**

Front Garden

Rear Garden

Garage: 27'5 x 8'4 (8.36m x 2.54m)

Car Port Driveway