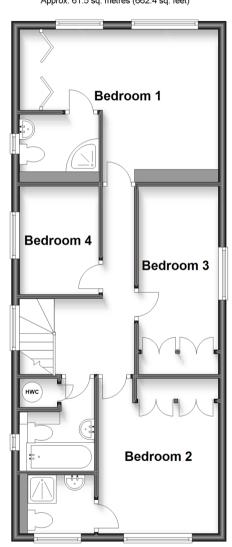

**Price £560,000** 

**Freehold** 

4x ∰ 3x 🚅 2x 🕮

Sedgefield Close, Crawley, West Sussex, RH10

cubitt & west

**Ground Floor** 

Approx. 82.7 sq. metres (890.4 sq. feet)

First Floor
Approx. 61.5 sq. metres (662.4 sq. feet)

### FIRST FLOOR

Landing

Bedroom 1: 16'0 x 11'10 (4.88m x 3.61m) narrowing to 9'7 x 6'7 (2.92m x 2.01m)

En-suite Shower Room: 6'3 x 4'8 (1.91m x

1.42m)

Bedroom 2: 12'6 x 9'8 (3.81m x 2.95m) En-suite Shower Room: 5'6 x 4'9 (1.68m x

1.45m)

Bedroom 3: 15'4 (4.68m) narrowing to 13'5

(4.09m) x 6'7 (2.01m)

Bedroom 4: 9'0 x 6'4 (2.75m x 1.93m)

Bathroom