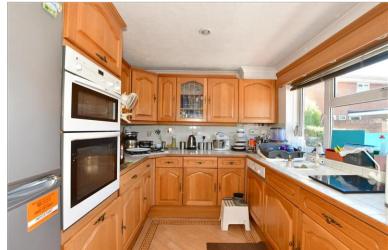

## **GROUND FLOOR**

**Entrance Hall** 

Cloakroom

Lounge: 21'2 x 16'5 (6.46m x 5.01m)

Dining Room: 10'8 x 9'8 (3.25m x 2.95m)

**Kitchen**: 9'6 x 8'7 (2.90m x 2.62m)