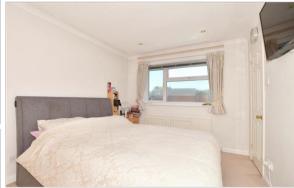

### FIRST FLOOR

Landing

Bedroom 1: 16'0 x 11'10 (4.88m x 3.61m) narrowing to 9'7 x 6'7 (2.92m x 2.01m)

En-suite Shower Room: 6'3 x 4'8 (1.91m x

1.42m)

Bedroom 2: 12'6 x 9'8 (3.81m x 2.95m) En-suite Shower Room: 5'6 x 4'9 (1.68m x

1.45m)

Bedroom 3: 15'4 (4.68m) narrowing to 13'5

(4.09m) x 6'7 (2.01m)

Bedroom 4: 9'0 x 6'4 (2.75m x 1.93m)

Bathroom