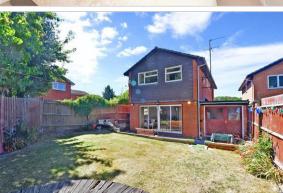

## **OUTSIDE**

Front Garden

Rear Garden

Garage: 27'5 x 8'4 (8.36m x 2.54m)

Car Port Driveway

# **Main features**

- Extended and improved detached house
- Large lounge and separate dining room
- Two en-suite shower rooms, a family bathroom
- **Driveway for several vehicles**
- Local to schools and Worth Park Gardens