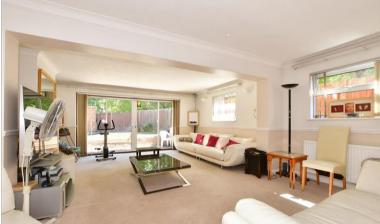

## **GROUND FLOOR**

**Entrance Hall** 

Cloakroom

Lounge: 21'2 x 16'5 (6.46m x 5.01m)

Dining Room: 10'8 x 9'8 (3.25m x 2.95m)

**Kitchen**: 9'6 x 8'7 (2.90m x 2.62m)