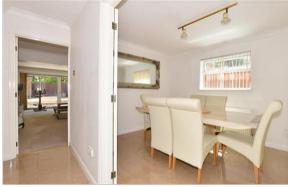

## **GROUND FLOOR**

**Entrance Hall** 

Cloakroom

Lounge: 21'2 x 16'5 (6.46m x 5.01m)

Dining Room: 10'8 x 9'8 (3.25m x 2.95m)

**Kitchen**: 9'6 x 8'7 (2.90m x 2.62m)