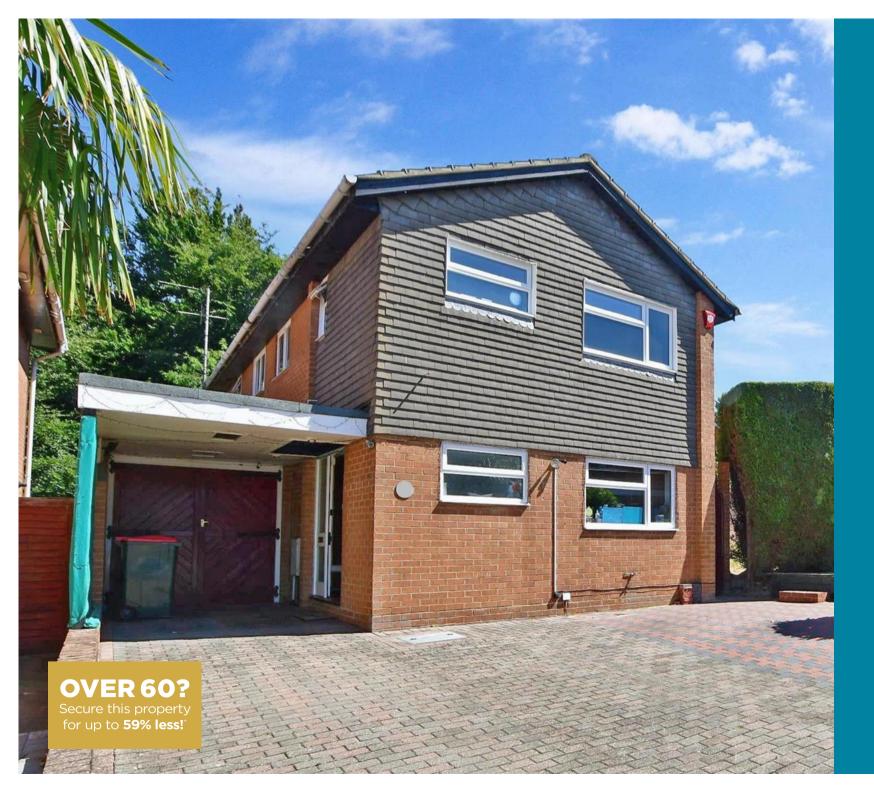

**Price £560,000** 

**Freehold** 

4x ∰ 3x 🚅 2x 🕮

Sedgefield Close, Crawley, West Sussex, RH10

cubitt & west

**Ground Floor** 

Approx. 82.7 sq. metres (890.4 sq. feet)

First Floor
Approx. 61.5 sq. metres (662.4 sq. feet)

### **Address**

Sedgefield Close, Crawley, West Sussex, RH10