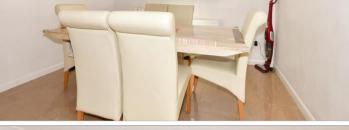

## **GROUND FLOOR**

**Entrance Hall** 

Cloakroom

Lounge: 21'2 x 16'5 (6.46m x 5.01m)

Dining Room: 10'8 x 9'8 (3.25m x 2.95m)

**Kitchen**: 9'6 x 8'7 (2.90m x 2.62m)