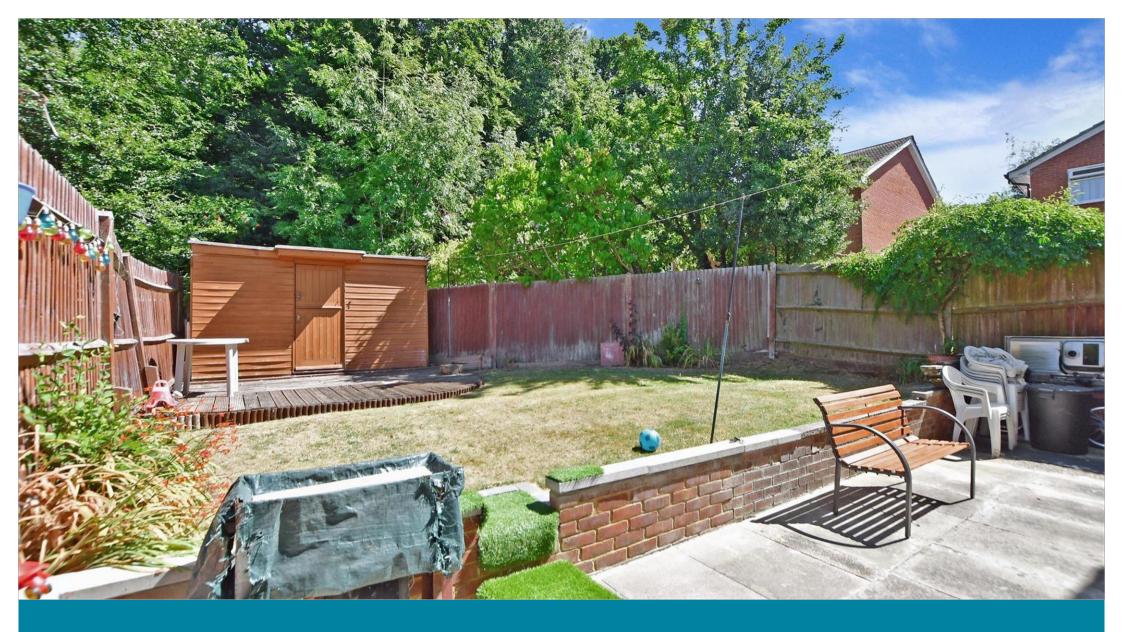

## **OUTSIDE**

Front Garden

Rear Garden

Garage: 27'5 x 8'4 (8.36m x 2.54m)

Car Port Driveway