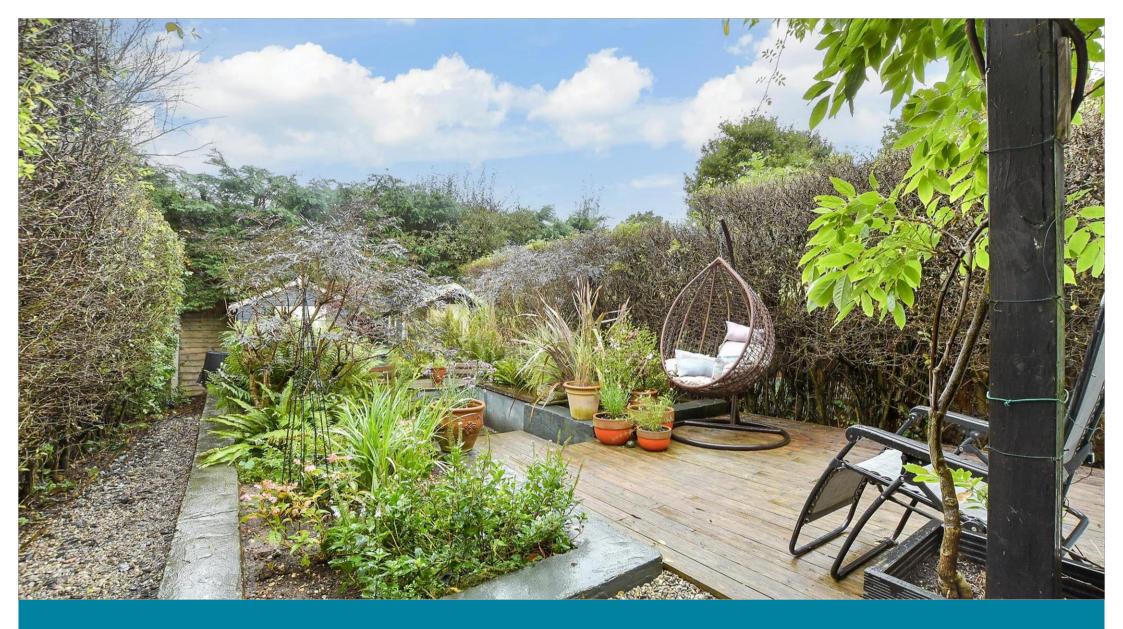

## OUTSIDE

Front Garden Landscaped Rear Garden Garage En Bloc

# Main features

- Bright and spacious house on a popular residential road
- Downstairs cloakroom and family bathroom
- Parking with garage en bloc
- Landscaped private rear garden
- Within easy reach of local schools, shops and village High Street