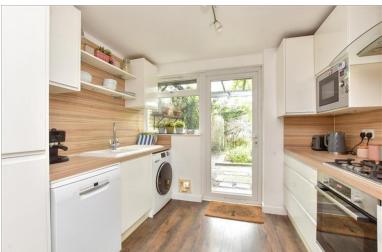

### **GROUND FLOOR**

Entrance Hallway Dining Room: 13'1 x 10'10 (3.99m x 3.30m) Lounge: 14'2 x 9'11 (4.32m x 3.02m) Kitchen: 9'6 x 8'3 (2.90m x 2.52m) Cloakroom