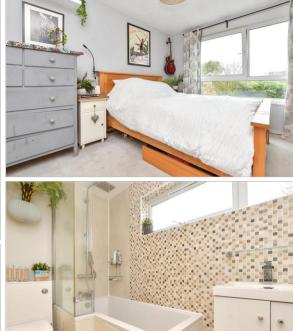

### FIRST FLOOR

Landing Bedroom 1: 11'10 x 10'5 (3.61m x 3.18m) Bedroom 2: 10'4 x 7'9 (3.15m x 2.36m) Bedroom 3: 9'1 x 8'11 (2.77m x 2.72m) Bathroom