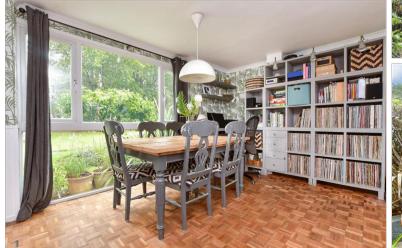

### **GROUND FLOOR**

Entrance Hallway Dining Room: 13'1 x 10'10 (3.99m x 3.30m) Lounge: 14'2 x 9'11 (4.32m x 3.02m) Kitchen: 9'6 x 8'3 (2.90m x 2.52m) Cloakroom