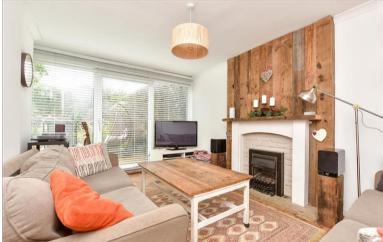

### **GROUND FLOOR**

Entrance Hallway Dining Room: 13'1 x 10'10 (3.99m x 3.30m) Lounge: 14'2 x 9'11 (4.32m x 3.02m) Kitchen: 9'6 x 8'3 (2.90m x 2.52m) Cloakroom