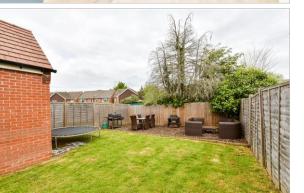

Guide Price £475,000

Freehold

# 3x 🕮 2x 🕂 1x 📇

Hewitts Road, Cranleigh, Surrey, GU6





## Accommodation

### **GROUND FLOOR**

Entrance Hallway Kitchen: 13'8 x 8'3 (4.17m x 2.52m) Lounge : 15'6 x 13'5 (4.73m x 4.09m) Cloakroom

### FIRST FLOOR

Landing Bedroom 2: 15'7 x 10'2 (4.75m x 3.10m) Bedroom 3: 15'5 x 9'10 (4.70m x 3.00m) Bathroom

## SECOND FLOOR

Bedroom 1: 22'10 x 11'11 (6.96m x 3.63m) En suite Shower Room

## OUTSIDE

Front Garden Rear Garden Garage Driveway















## Main features

- Spacious three bed semi detached set over three floors
- Off road parking and garage
- Set in a smaller modern development
- Easy access to Cranleigh High Street and local schools
- Offered with no onward chain

### **Nearest Schools**

Primary Schools: Cranleigh C of E 0.7 miles, St Cuthbert Mayne Catholic, Cranleigh 0.9 miles, Park Mead Cranleigh 1.3 miles

Secondary Schools: Cranleigh School 0.6 miles (private),



### **Transport Information**

Train Stations: Chilworth 5.1 miles, Gomshall 5.5 miles, Shalford 5.5 miles



#### Address

Hewitts Road, Cranleigh, Surrey, GU6



#### Directions

For directions to this property please contact us.





Call Cranleigh Branch 01483 271567 Cubittandwest.co.uk





Legal advice should be taken to verify fixtures/fittings, p