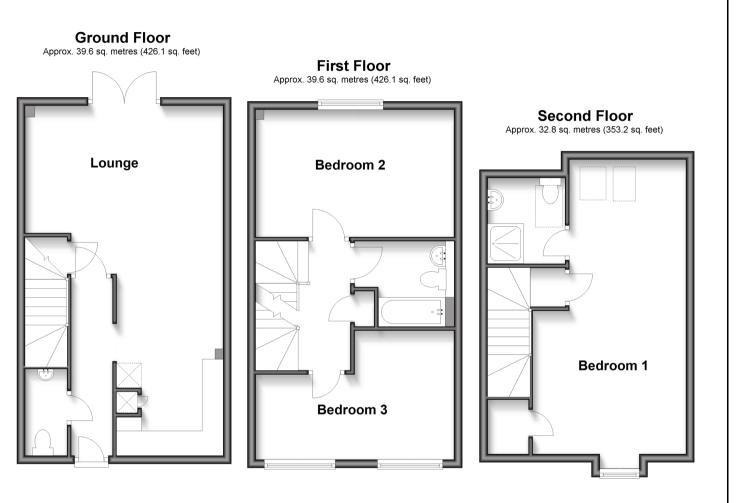

## Accommodation

### **GROUND FLOOR**

Entrance Hallway Kitchen: 13'8 x 8'3 (4.17m x 2.52m) Lounge : 15'6 x 13'5 (4.73m x 4.09m) Cloakroom

### FIRST FLOOR

Landing Bedroom 2: 15'7 x 10'2 (4.75m x 3.10m) Bedroom 3: 15'5 x 9'10 (4.70m x 3.00m) Bathroom

## SECOND FLOOR

Bedroom 1: 22'10 x 11'11 (6.96m x 3.63m) En suite Shower Room