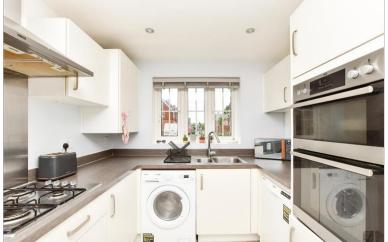

### **GROUND FLOOR**

Entrance Hallway Kitchen: 13'8 x 8'3 (4.17m x 2.52m) Lounge : 15'6 x 13'5 (4.73m x 4.09m) Cloakroom