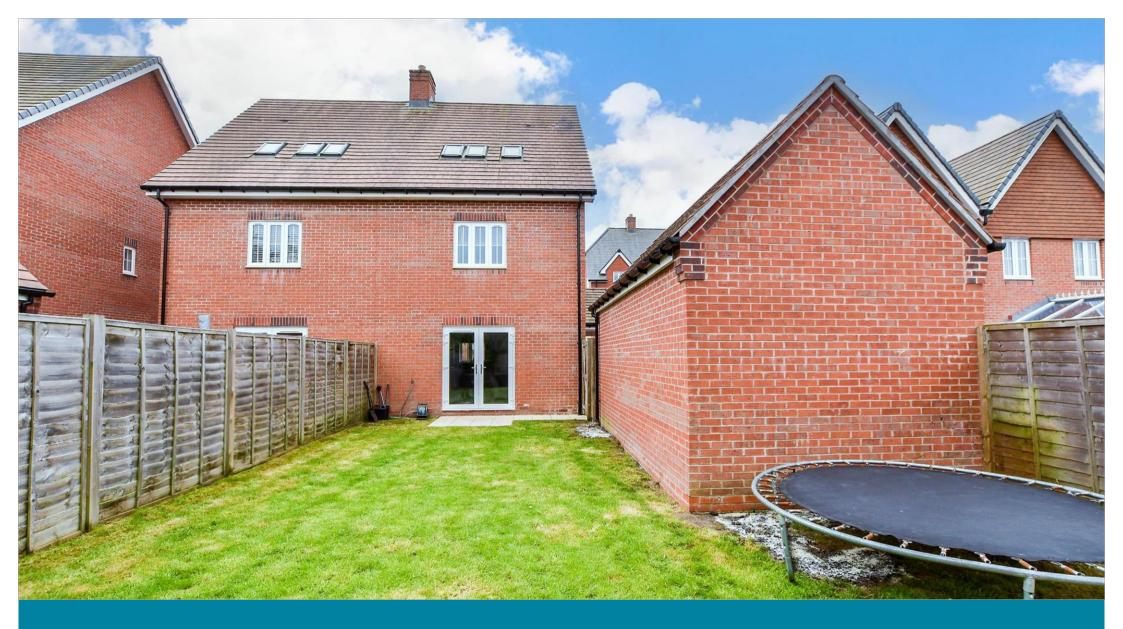

m 1: 22'10 x 11'11 (6.96m x 3.63m) En suite Shower Room

## OUTSIDE

Front Garden Rear Garden Garage Driveway















## Main features

- Spacious three bed semi detached set over three floors
- Off road parking and garage
- Set in a smaller modern development
- Easy access to Cranleigh High Street and local schools
- Offered with no onward chain

### **Nearest Schools**

Primary Schools: Cranleigh C of E 0.7 miles, St Cuthbert Mayne Catholic, Cranleigh 0.9 miles, Park Mead Cranleigh 1.3 miles

Secondary Schools: Cranleigh School 0.6 miles (private),



### **Transport Information**

Train Stations: Chilworth 5.1 miles, Gomshall 5.5 miles, Shalford 5.5 miles



#### Address

Hewitts Road, Cranleigh, Surrey, GU6



#### Directions

For directions to this property please contact us.





Call Cranleigh Branch 01483 271567 Cubittandwest.co.uk





Legal advice should be taken to verify fixtures/fittings, planning, alterations and/or lease details
Appliances & services are untested, dimensions are approximate and floor plans are not to scale
Through a Homewise Home For Life Plan people aged 60+ can secure this property for up to 59% less, by purchasing a Lifetime Lease.



20306509/20250609/KAB/KAB