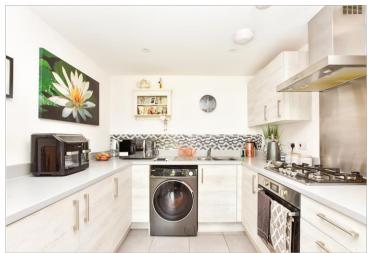

### **GROUND FLOOR**

Entrance Hallway Lounge / Diner: 13'6 x 13'1 (4.12m x 3.99m)

Kitchen: 9'1 x 8'8 (2.77m x 2.64m) Bedroom: 13'1 x 10'8 (3.99m x 3.25m)

Bathroom