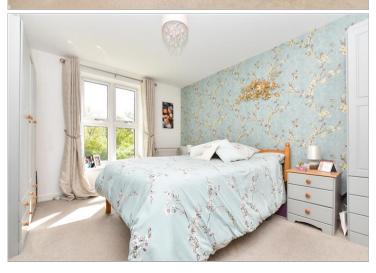

### **GROUND FLOOR**

Entrance Hallway Lounge / Diner: 13'6 x 13'1 (4.12m x 3.99m)

Kitchen: 9'1 x 8'8 (2.77m x 2.64m) Bedroom: 13'1 x 10'8 (3.99m x 3.25m)

Bathroom