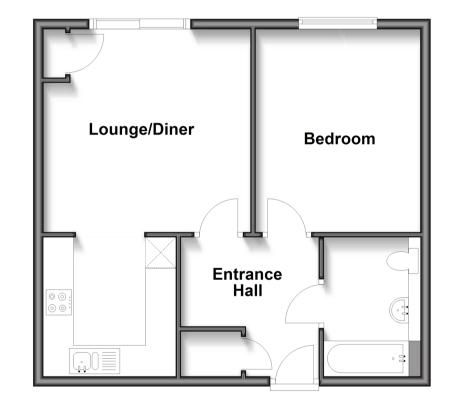

# Ground Floor

Approx. 51.1 sq. metres (550.4 sq. feet)

## Accommodation

### **GROUND FLOOR**

Entrance Hallway Lounge / Diner: 13'6 x 13'1 (4.12m x 3.99m)

Kitchen: 9'1 x 8'8 (2.77m x 2.64m) Bedroom: 13'1 x 10'8 (3.99m x 3.25m)

Bathroom