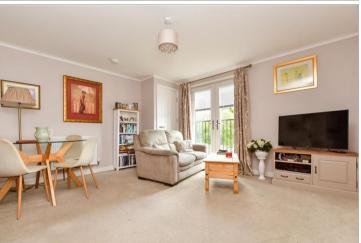

### **GROUND FLOOR**

Entrance Hallway Lounge / Diner: 13'6 x 13'1 (4.12m x 3.99m)

Kitchen: 9'1 x 8'8 (2.77m x 2.64m) Bedroom: 13'1 x 10'8 (3.99m x 3.25m)

Bathroom